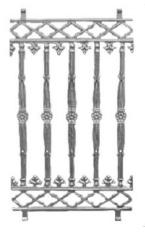

#### **Burnside Double Sided**

**R2** 

V10

**V49** 

Diecast Panel 470 X 840mm - W/ Lugs Mill Finish: \$120.00 P/Coated: \$145.00

**V6** 

**V34** 