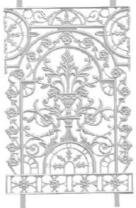

#### Sandsville Double Sided

Diecast Panel 470 X 830mm - W/ Lugs Mill Finish: \$125.00 P/Coated: \$145.00

**Carmel Double Sided** 

**Diecast Panel** 490 X 800mm - W/ Lugs Mill Finish: \$120.00 P/Coated: \$145.00