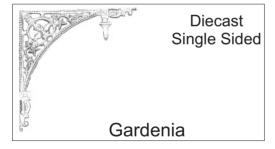

## Corners

| C012 Corne | 370 X 620mm | \$63.00 | \$75.00 |
|------------|-------------|---------|---------|
|------------|-------------|---------|---------|

| AC10H | Corner<br>Gardenia | 500 X 500mm | \$62.00 | \$74.00 |
|-------|--------------------|-------------|---------|---------|
|       | Gardenia           |             |         |         |