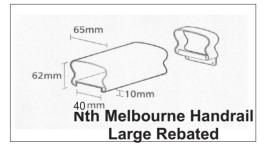

# Handrail & Brackets

| Code     | Available Sizes | Mill Finish | P/Coated  |
|----------|-----------------|-------------|-----------|
| A3436LHR | 3 Meter Length  | \$85.00     | \$117.00  |
| A3436LHR | 6 Meter Length  | \$170.00    | \$234.00  |
| CB52A    | Fixing Bracket  | \$7.80ea    | \$11.99ea |

| A3801SHR  | 3 Meter Length | \$65.00  | \$97.00   |
|-----------|----------------|----------|-----------|
| A30801SHR | 6 Meter Length | \$130.00 | \$194.00  |
| CB53A     | Fixing Bracket | \$7.80ea | \$11.99ea |