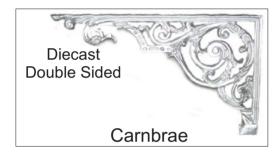

#### **Burnside Double Sided**

**R2** 

V10

**V49** 

Diecast Panel 470 X 840mm - W/ Lugs Mill Finish: \$120.00 P/Coated: \$145.00

**V6** 

**V34** 