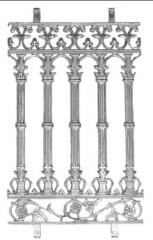

#### **Burnside Double Sided**

**R2** 

V10

**V49** 

Diecast Panel 470 X 840mm - W/ Lugs Mill Finish: \$120.00 P/Coated: \$145.00

**V6** 

**V34** 