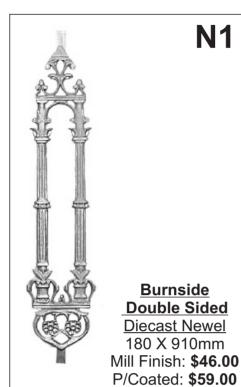

#### **Indented Heads Double Sided**

**Diecast Panel** 460 X 838mm - W/ Lugs Mill Finish: \$115.00 P/Coated: \$140.00

Please Note: Sandcast products are designed to have a rough texture

**N1** 

**Burnside** 

**Double Sided** 

**Diecast Newel** 

180 X 910mm

**N10** 

**N35** 

85 X 830mm Mill Finish: \$42.00 P/Coated: \$57.00

Inverell

**Double Sided** 