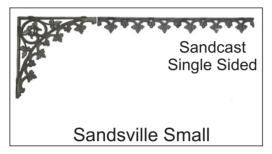

## Corners

| C012 Corne | 370 X 620mm | \$63.00 | \$75.00 |
|------------|-------------|---------|---------|
|------------|-------------|---------|---------|

| AC10H | Corner<br>Gardenia | 500 X 500mm | \$62.00 | \$74.00 |
|-------|--------------------|-------------|---------|---------|
|       | Gardenia           |             |         |         |