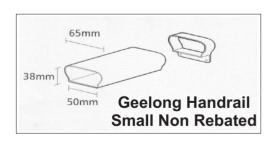

# Handrail & Brackets

| Code     | Available Sizes | Mill Finish | P/Coated  |
|----------|-----------------|-------------|-----------|
| A3436LHR | 3 Meter Length  | \$85.00     | \$117.00  |
| A3436LHR | 6 Meter Length  | \$170.00    | \$234.00  |
| CB52A    | Fixing Bracket  | \$7.80ea    | \$11.99ea |

| A3801SHR  | 3 Meter Length | \$65.00  | \$97.00   |
|-----------|----------------|----------|-----------|
| A30801SHR | 6 Meter Length | \$130.00 | \$194.00  |
| CB53A     | Fixing Bracket | \$7.80ea | \$11.99ea |