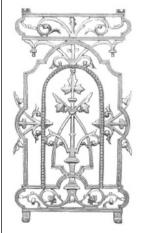

6 Meter Length | \$130.00 | \$194.00  |
| CB53A     | Fixing Bracket | \$7.80ea | \$11.99ea |



| CB55A Aluminium Balustrade \$80.00 Support Leg | \$95.00 |
|------------------------------------------------|---------|
|------------------------------------------------|---------|

#### **Chatterton Aluminium Panels**

C54

**V9** 

**V48** 



**Travistone Double Sided** 

**Diecast Panel** 

615 X 885mm - W/ Lugs

Mill Finish: \$120.00

P/Coated: \$145.00

Maldon Single Sided

**Diecast Panel** 

440 X 820mm - W/ Lugs

Mill Finish: \$115.00

**C22** 



**Diecast Panel** 494 X 868mm - W/ Lugs Mill Finish: \$120.00 P/Coated: \$145.00

Regent Double Sided



#### **Burnside Double Sided**

**R2** 

V10

**V49** 

Diecast Panel 470 X 840mm - W/ Lugs Mill Finish: \$120.00 P/Coated: \$145.00



**V6** 

**V34** 



#### **Thistle Single Sided**

**Diecast Panel** 380 X 820mm - W/ Lugs Mill Finish: \$120.00 P/Coated: \$145.00



#### Sandsville Double Sided

Diecast Panel 470 X 830mm - W/ Lugs Mill Finish: \$125.00 P/Coated: \$145.00



**Carmel Double Sided** 

**Diecast Panel** 490 X 800mm - W/ Lugs Mill Finish: \$120.00 P/Coated: \$145.00



#### **Townsville Double Sided**

Diecast Panel 505 X 803mm - W/ Lugs Mill Finish: \$130.00 P/Coated: \$155.00



#### **Indented Heads Double Sided**

**Diecast Panel** 460 X 838mm - W/ Lugs Mill Finish: \$115.00 P/Coated: \$140.00

Please Note: Sandcast products are designed to have a rough texture



**N1** 

**Burnside** 

**Double Sided** 

**Diecast Newel** 

180 X 910mm



**N10** 

**N35** 

85 X 830mm Mill Finish: \$42.00 P/Coate