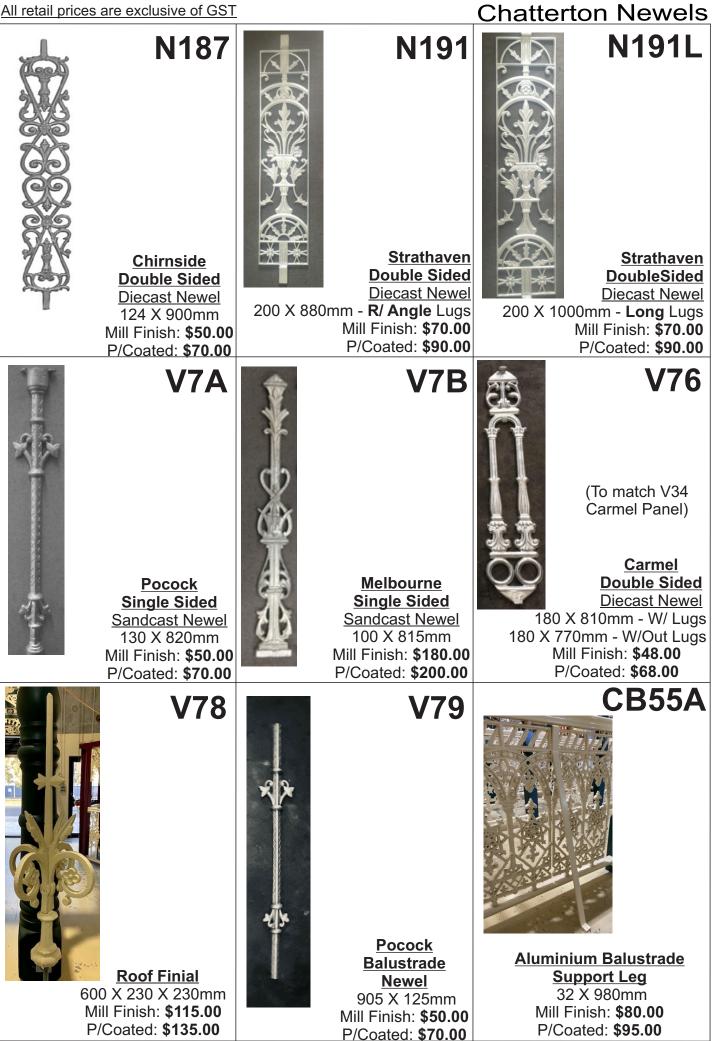

E-mail: orders@chatterton.com.au 43 Beverage Drive, Tullamarine VIC 3043 PH: 03 9330 4466 FAX: 03 9310 5788 Website: www.chatterton.com.au

| All retail prices are                                                                                           |                                        |        |             | Unalle      |                 | acework         |
|-----------------------------------------------------------------------------------------------------------------|----------------------------------------|--------|-------------|-------------|-----------------|-----------------|
| Product                                                                                                         |                                        | Code   | Туре        | Size        | Mill            | P/Coated        |
|                                                                                                                 | MANNAMA                                | Corne  | r & Frieze  | Double Sic  | led             |                 |
| a start and a start a s | Diecast                                | AC05   | Corner      | 450 X 400mm | \$40.00         | \$53.00         |
| Double Sided                                                                                                    | AF05                                   | Frieze | 135 X 800mm | \$40.00     | \$53.00         |                 |
| Barri                                                                                                           | ngton                                  |        |             |             |                 |                 |
| 5 AND FALLO FALL                                                                                                | A CALLER AND A CALLER                  |        |             |             |                 |                 |
|                                                                                                                 | Diecast                                | AC04   | Corner      | 515 X 420mm | \$45.00         | \$58.00         |
|                                                                                                                 | Double Sided                           | AF04   | Frieze      | 150 X 900mm | \$45.00         | \$58.00         |
| Birmin                                                                                                          | gham                                   |        |             |             |                 |                 |
|                                                                                                                 |                                        |        |             |             |                 |                 |
|                                                                                                                 | ~~~~~~~~~~~~~~~~~~~~~~~~~~~~~~~~~~~~~~ | AC03   | Corner      | 535 X 425mm | \$54.00         | \$68.00         |
|                                                                                                                 | Diecast<br>Double Sided                | AF03   | Frieze      | 180 X 830mm | \$54.00         | \$68.00         |
| Bris                                                                                                            | stol                                   |        |             |             |                 |                 |
|                                                                                                                 | NARARAR                                |        |             |             |                 |                 |
|                                                                                                                 | Diecast<br>Double Sided                | AC01   | Corner      | 400 X 400mm | \$26.00         | \$38.00         |
| C.                                                                                                              |                                        | AF01   | Frieze      | 75 X 800mm  | \$25.00         | \$37.00         |
| Kensi                                                                                                           | ngton                                  |        | 1           |             |                 |                 |
|                                                                                                                 |                                        | AC02L  | Corner L/H  | 535 X 435mm | \$86.00         | \$100.00        |
|                                                                                                                 | Diecast<br>Double Sided                |        |             |             |                 |                 |
|                                                                                                                 |                                        | AC02R  | Corner R/H  | 535 X 435mm | \$86.00         | \$100.00        |
| £                                                                                                               | Manchester                             | AF02   | Frieze      | 175 X 830mm | \$86.00         | \$100.00        |
|                                                                                                                 |                                        |        |             |             |                 |                 |
|                                                                                                                 |                                        | 4.000  | 0           | 000 1/ 1/5  | <b>\$</b> 00.00 | <b>#</b> 404.00 |