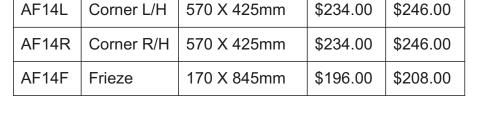

## **Chatterton Lacework**

| Product                                      | Code  | Туре       | Size        | Mill     | P/Coated |
|----------------------------------------------|-------|------------|-------------|----------|----------|
|                                              |       | 1          |             | ī        | ·        |
| Sandcast                                     | C9    | Corner     | 435 X 435mm | \$28.00  | \$40.00  |
| Single Sided                                 | AF09  | Frieze     | 90 X 800mm  | \$26.00  | \$38.00  |
|                                              |       |            |             |          |          |
| Richmond                                     |       |            |             |          |          |
| MAMMAMM                                      | AC20L | Corner L/H | 590 X 400mm | \$88.00  | \$102.00 |
|                                              | AC20R | Corner R/H | 590 X 400mm | \$88.00  | \$102.00 |
| Sandcast<br>Single Sided                     | AF20  | Frieze     | 215 X 640mm | \$77.00  | \$89.00  |
| Rosemary Small                               |       | I          |             | <u></u>  |          |
|                                              |       |            |             |          |          |
| CADE AD CADE AD                              | F14L  | Corner L/H | 580 X 455mm | \$110.00 | \$121.00 |
| Sandcast<br>Single Sided                     | F14R  | Corner R/H | 580 X 455mm | \$110.00 | \$121.00 |
|                                              | F14   | Frieze     | 180 X 855mm | \$110.00 | \$121.00 |
| Sandsville Large                             |       | I          | 1           |          | <u> </u> |
| 1742 . A a A a A a A a A a A a A a A a A a A |       | 1          |             |          |          |
| Sandcast                                     | C14SL | Corner L/H | 455 X 455mm | \$79.00  | \$93.00  |
| Single Sided                                 | C14SR | Corner R/H | 455 X 455mm | \$79.00  | \$93.00  |
|                                              | F14S  | Frieze     | 90 X 855mm  | \$73.00  | \$85.00  |
| Sandsville Small                             |       |            |             |          |          |
|                                              | C12LL | Corner L/H | 450 X 380mm | \$78.00  | \$90.00  |
| Sandcast<br>Single Sided                     | C12LR | Corner R/H | 450 X 380mm | \$78.00  | \$90.00  |
|                                              | F12L  | Frieze     | 130 X 810mm | \$78.00  | \$90.00  |
| Snowflake Large                              |       |            |             |          | 11       |
|                                              |       |            | 1           | 1        |          |
|                                              | C27L  | Corner L/H | 360 X 350mm | \$78.00  | \$90.00  |
| Sandcast<br>Single Sided                     | C27R  | Corner R/H | 360 X 350mm | \$78.00  | \$90.00  |
|                                              | F027  | Frieze     | 130 X 800mm | \$75.00  | \$87.00  |
| Sovereign                                    |       |            |             |          |          |