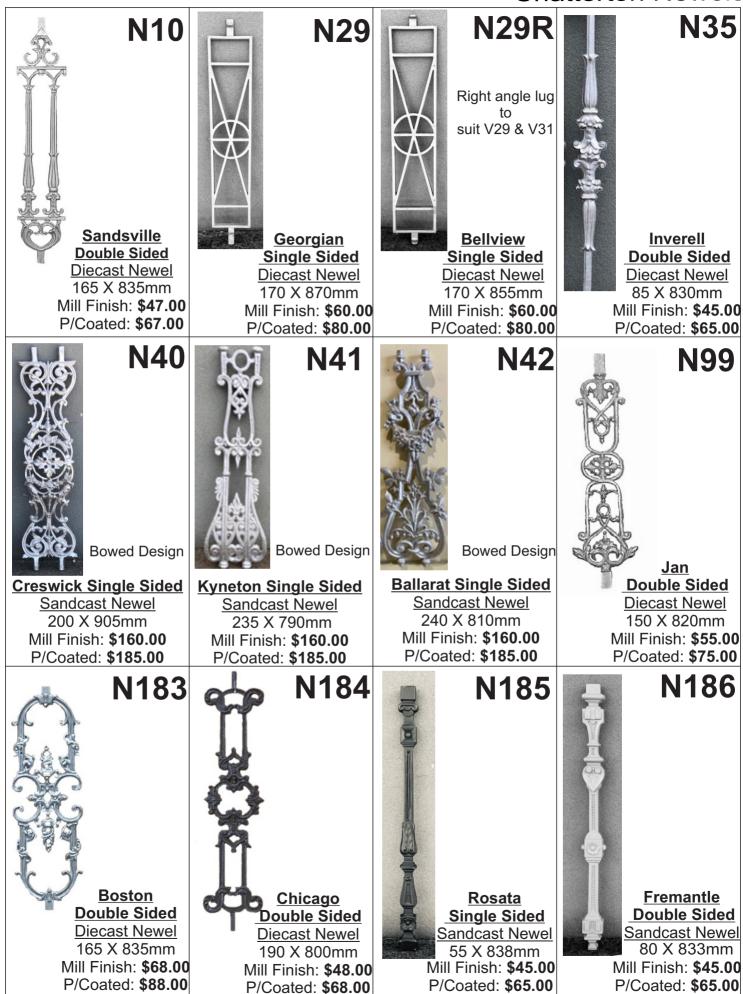

E-mail: orders@chatterton.com.au 43 Beverage Drive, Tullamarine VIC 3043 PH: 03 9330 4466 FAX: 03 9310 5788 Website: www.chatterton.com.au

| All retail prices are                                                                                           |                                        |        |             | Unalle      |                 | acework         |
|-----------------------------------------------------------------------------------------------------------------|----------------------------------------|--------|-------------|-------------|-----------------|-----------------|
| Product                                                                                                         |                                        | Code   | Туре        | Size        | Mill            | P/Coated        |
|                                                                                                                 | MANNAMA                                | Corne  | r & Frieze  | Double Sic  | led             |                 |
| a start and a start a s | Diecast                                | AC05   | Corner      | 450 X 400mm | \$40.00         | \$53.00         |
| Double Sided                                                                                                    | AF05                                   | Frieze | 135 X 800mm | \$40.00     | \$53.00         |                 |
| Barri                                                                                                           | ngton                                  |        |             |             |                 |                 |
| 5 AND FALLO FALL                                                                                                | A CALLER AND A CALLER                  |        |             |             |                 |                 |
|                                                                                                                 | Diecast                                | AC04   | Corner      | 515 X 420mm | \$45.00         | \$58.00         |
|                                                                                                                 | Double Sided                           | AF04   | Frieze      | 150 X 900mm | \$45.00         | \$58.00         |
| Birmin                                                                                                          | gham                                   |        |             |             |                 |                 |
|                                                                                                                 |                                        |        |             |             |                 |                 |
|                                                                                                                 | ~~~~~~~~~~~~~~~~~~~~~~~~~~~~~~~~~~~~~~ | AC03   | Corner      | 535 X 425mm | \$54.00         | \$68.00         |
|                                                                                                                 | Diecast<br>Double Sided                | AF03   | Frieze      | 180 X 830mm | \$54.00         | \$68.00         |
| Bris                                                                                                            | stol                                   |        |             |             |                 |                 |
|                                                                                                                 | NARARAR                                |        |             |             |                 |                 |
|                                                                                                                 | Diecast<br>Double Sided                | AC01   | Corner      | 400 X 400mm | \$26.00         | \$38.00         |
| C.                                                                                                              |                                        | AF01   | Frieze      | 75 X 800mm  | \$25.00         | \$37.00         |
| Kensi                                                                                                           | ngton                                  |        | 1           |             |                 |                 |
|                                                                                                                 |                                        | AC02L  | Corner L/H  | 535 X 435mm | \$86.00         | \$100.00        |
|                                                                                                                 | Diecast<br>Double Sided                |        |             |             |                 |                 |
|                                                                                                                 |                                        | AC02R  | Corner R/H  | 535 X 435mm | \$86.00         | \$100.00        |
| £                                                                                                               | Manchester                             | AF02   | Frieze      | 175 X 830mm | \$86.00         | \$100.00        |
|                                                                                                                 |                                        |        |             |             |                 |                 |
|                                                                                                                 |                                        | 4.000  | 0           | 000 1/ 1/5  | <b>\$</b> 00.00 | <b>#</b> 404.00 |