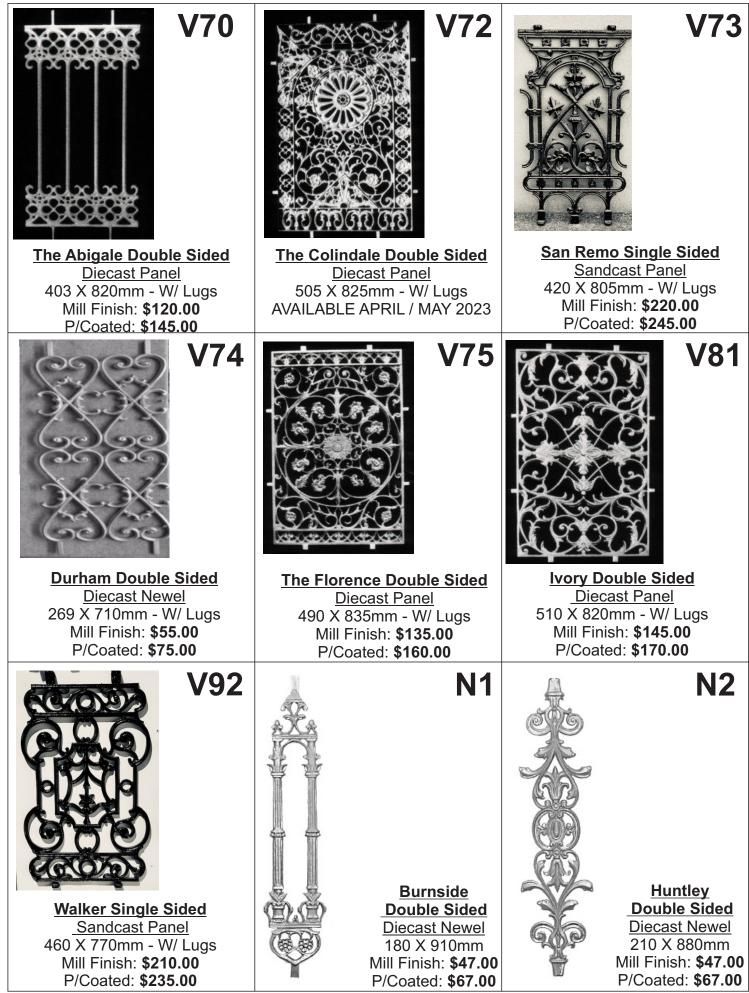

E-mail: orders@chatterton.com.au 43 Beverage Drive, Tullamarine VIC 3043 PH: 03 9330 4466 FAX: 03 9310 5788 Website: www.chatterton.com.au

| All retail prices are                                                                                           |                                        |        |             | Unalle      |                 | acework         |
|-----------------------------------------------------------------------------------------------------------------|----------------------------------------|--------|-------------|-------------|-----------------|-----------------|
| Product                                                                                                         |                                        | Code   | Туре        | Size        | Mill            | P/Coated        |
|                                                                                                                 | MANNAMA                                | Corne  | r & Frieze  | Double Sic  | led             |                 |
| a start and a start a s | Diecast                                | AC05   | Corner      | 450 X 400mm | \$40.00         | \$53.00         |
| Double Sided                                                                                                    | AF05                                   | Frieze | 135 X 800mm | \$40.00     | \$53.00         |                 |
| Barri                                                                                                           | ngton                                  |        |             |             |                 |                 |
| 5 AND FALLO FALL                                                                                                | A CALLER AND A CALLER                  |        |             |             |                 |                 |
|                                                                                                                 | Diecast                                | AC04   | Corner      | 515 X 420mm | \$45.00         | \$58.00         |
|                                                                                                                 | Double Sided                           | AF04   | Frieze      | 150 X 900mm | \$45.00         | \$58.00         |
| Birmin                                                                                                          | gham                                   |        |             |             |                 |                 |
|                                                                                                                 |                                        |        |             |             |                 |                 |
|                                                                                                                 | ~~~~~~~~~~~~~~~~~~~~~~~~~~~~~~~~~~~~~~ | AC03   | Corner      | 535 X 425mm | \$54.00         | \$68.00         |
|                                                                                                                 | Diecast<br>Double Sided                | AF03   | Frieze      | 180 X 830mm | \$54.00         | \$68.00         |
| Bris                                                                                                            | stol                                   |        |             |             |                 |                 |
|                                                                                                                 | NARARAR                                |        |             |             |                 |                 |
|                                                                                                                 | Diecast<br>Double Sided                | AC01   | Corner      | 400 X 400mm | \$26.00         | \$38.00         |
| C.                                                                                                              |                                        | AF01   | Frieze      | 75 X 800mm  | \$25.00         | \$37.00         |
| Kensi                                                                                                           | ngton                                  |        | 1           |             |                 |                 |
|                                                                                                                 |                                        | AC02L  | Corner L/H  | 535 X 435mm | \$86.00         | \$100.00        |
|                                                                                                                 | Diecast<br>Double Sided                |        |             |             |                 |                 |
|                                                                                                                 |                                        | AC02R  | Corner R/H  | 535 X 435mm | \$86.00         | \$100.00        |
| £                                                                                                               | Manchester                             | AF02   | Frieze      | 175 X 830mm | \$86.00         | \$100.00        |
|                                                                                                                 |                                        |        |             |             |                 |                 |
|                                                                                                                 |                                        | 4.000  | 0           | 000 1/ 1/5  | <b>\$</b> 00.00 | <b>#</b> 404.00 |