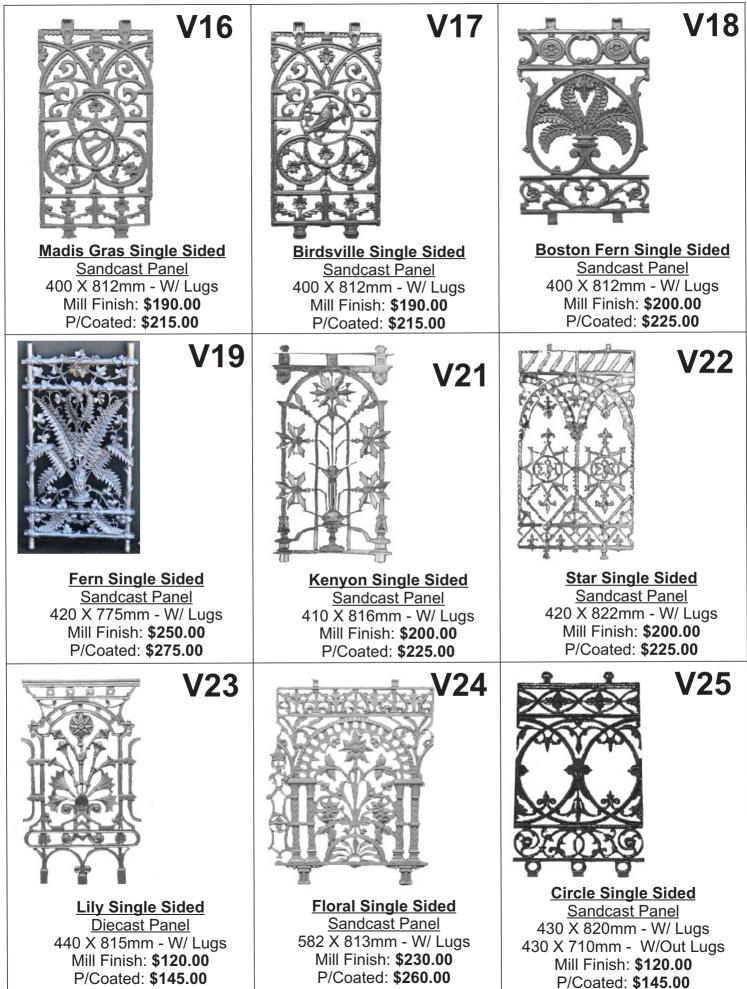

## **Chatterton Lacework**

| All retail prices are exclusive | 01001              |             |                     |             |          | acewor   |
|---------------------------------|--------------------|-------------|---------------------|-------------|----------|----------|
| Product                         |                    | Code        | Туре                | Size        | Mill     | P/Coated |
|                                 | (                  | Corner      | & Frieze            | Single Side | d        |          |
| BBBBBB                          | ÐA                 | C2L         | Corner              | 595 X 445mm | \$120.00 | \$136.00 |
| Se Se                           | andcast ∣          | C2R         | Corner              | 595 X 445mm | \$120.00 | \$136.00 |
|                                 | le Sided           | F2          | Frieze              | 260 X 735mm | \$120.00 | \$136.00 |
| Berwick                         |                    |             |                     | · ·         |          |          |
|                                 |                    | C01L        | Corner L/H          | 445 X 635mm | \$120.00 | \$136.00 |
| Sa                              | ndcast             | C01R        | Corner R/H          | 445 X 635mm | \$120.00 | \$136.00 |
| Single Sided                    | C01F               | Frieze      | 285 X 680mm         | \$120.00    | \$136.00 |          |
| Birdsville Large                | <b>;</b>           |             |                     |             |          |          |
|                                 | a file             | C01SL       | Corner L/H          | 450 X 455mm | \$85.00  | \$100.00 |
| Sandcast<br>Single Sided        |                    | C01SR       | Corner R/H          | 450 X 455mm | \$85.00  | \$100.00 |
|                                 | F01S               | Frieze      | 275 X 680mm         | \$75.00     | \$88.00  |          |
| Birdsville Smal                 | I                  |             | 1                   | 11          |          | 11       |
|                                 |                    | C19L        | Corner L/H          | 420 X 420mm | \$82.00  | \$96.00  |
| N                               |                    | C19R        | Corner L/H          | 420 X 420mm | \$82.00  | \$96.00  |
| NUME STORE NOT A                | ndcast<br>e Sided  | F19         | Frieze              | 290 X 835mm | \$138.00 | \$150.00 |
| Boston Fern                     |                    | Note : Corr | ner sits under frie | eze         | 1        |          |
| 12 SUL SUL                      | 1 CO               | C25L        | Corner L/H          | 395 X 395mm | \$82.00  | \$96.00  |
|                                 | Indcast            | C25R        | Corner R/H          | 395 X 395mm | \$82.00  | \$96.00  |
| Sing                            | le Sided           | F25         | Frieze              | 270 X 775mm | \$138.00 | \$150.00 |
| Chantilly                       | t to post          | Note : Corr | ner sits under fri  | eze         |          | _1       |
|                                 | **                 | C25SL       | Corner L/H          | 395 X 395mm | \$82.00  | \$96.00  |
| Sing                            | ndcast<br>le Sided | C25SR       | Corner R/H          | 395 X 395mm | \$82.00  | \$96.00  |
| Post                            | t to post          | F25S        | Frieze              | 95 X 770mm  | \$75.00  | \$87.00  |
| Chantilly Sma                   | all                | L           | 1                   | 1           | I        | I        |
| Post                            | t to post          |             |                     |             | · ·      |          |

| Product                                      | Code  | Туре       | Size          | Mill             | P/Coated       |
|----------------------------------------------|-------|------------|---------------|------------------|----------------|
| NON MONON SONON DO                           | AC10L | Corner L/H | 575 X 400mm   | \$86.00          | \$102.00       |
| A CAR SIN CARS) CEARS)                       | AC10R | Corner R/H | 575 X 400mm   | \$86.00          | \$102.00       |
| Single Sided                                 | AF10  | Frieze     | 250 X 750mm   | \$86.00          | \$102.00       |
| Clover Diseast                               |       | THEZE      | 200 X 7001111 | ψ00.00           | φ102.00        |
| Clover Diecast                               |       |            |               |                  |                |
| CAR CAR CAR                                  | C010L | Corner L/H | 575 X 400mm   | \$123.00         | \$135.00       |
| Single Sided                                 | C010R | Corner R/H | 575 X 400mm   | \$123.00         | \$135.00       |
|                                              | F010  | Frieze     | 260 X 750mm   | \$123.00         | \$135.00       |
| Clover Sandcast                              |       |            |               |                  | <u> </u>       |
| ANALLE BEERESSESSESSES STREET                |       |            | 005.14.005    | <b>\$</b> \$4.88 | <b>*</b> 40.00 |
| Sandcast                                     | AC15L | Corner L/H | 395 X 395mm   | \$31.00          | \$43.00        |
| Single Sided                                 | AC15R | Corner R/H | 395 X 395mm   | \$31.00          | \$43.00        |
|                                              | AF15  | Frieze     | 85 X 760mm    | \$31.00          | \$43.00        |
| Clover Small                                 |       |            |               |                  |                |
| Sandcast                                     | C035L | Corner L/H | 640 X 495mm   | \$150.00         | \$170.00       |
| Single                                       | C035R | Corner R/H | 640 X 495mm   | \$150.00         | \$170.00       |
| Sided                                        | F35   | Frieze     | 320 X 850mm   | \$150.00         | \$170.00       |
| Crown                                        | 100   | THEZE      | 520 X 030mm   | φ100.00          | φ170.00        |
|                                              |       |            |               |                  |                |
| 1038 200 20 20 20 20 20 20 20 20 20 20 20 20 | C03L  | Corner L/H | 570 X 420mm   | \$123.00         | \$135.00       |
| Sandcast                                     | C03R  | Corner R/H | 570 X 420mm   | \$123.00         | \$135.00       |
| Single Sided                                 | F03   | Frieze     | 285 X 740mm   | \$123.00         | \$135.00       |
| Fishfern Large                               |       |            |               |                  |                |
| DELX, Taxatat                                | C03SL | Corner L/H | 395 X 395mm   | \$82.00          | \$94.00        |
| Sandcast<br>Single Sided                     | C03SR | Corner R/H |               | \$82.00          | \$94.00        |
| Single Sided                                 | F03S  | Frieze     | 100 X 745mm   | \$75.00          | \$87.00        |
| Fishfern Small                               |       |            |               |                  |                |