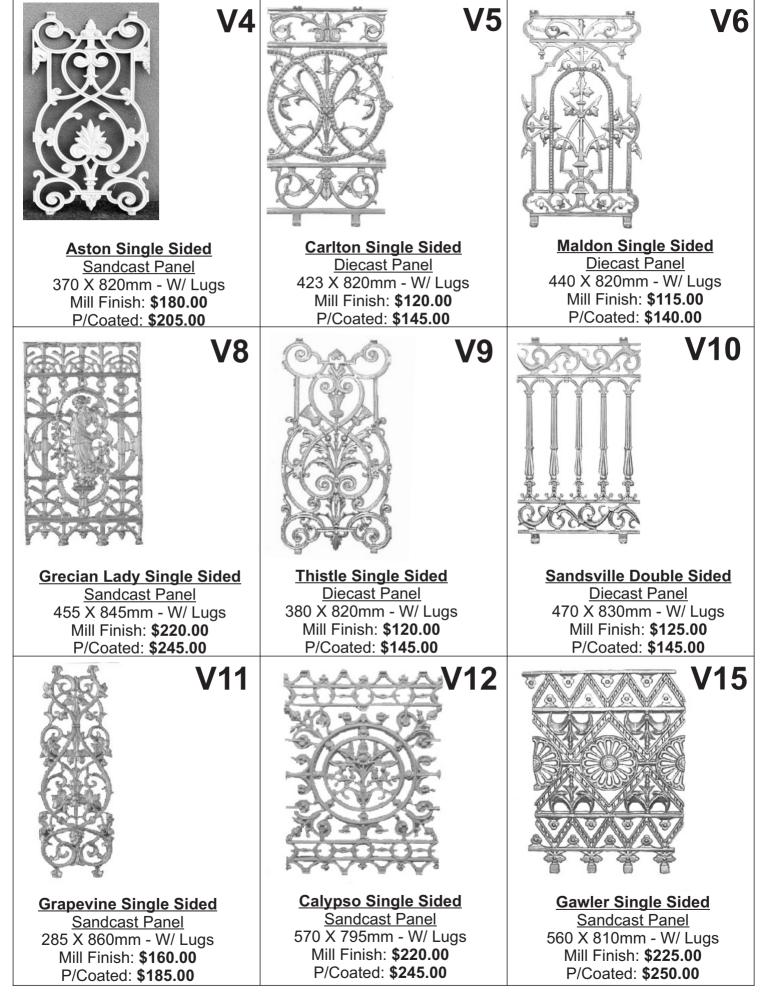

## **Chatterton Lacework**

| All retail prices are exclusive | 01001              |             |                     |             |          | acewor   |
|---------------------------------|--------------------|-------------|---------------------|-------------|----------|----------|
| Product                         |                    | Code        | Туре                | Size        | Mill     | P/Coated |
|                                 | (                  | Corner      | & Frieze            | Single Side | d        |          |
| BBBBBB                          | ÐA                 | C2L         | Corner              | 595 X 445mm | \$120.00 | \$136.00 |
| Se Se                           | andcast ∣          | C2R         | Corner              | 595 X 445mm | \$120.00 | \$136.00 |
|                                 | le Sided           | F2          | Frieze              | 260 X 735mm | \$120.00 | \$136.00 |
| Berwick                         |                    |             |                     | · ·         |          |          |
|                                 |                    | C01L        | Corner L/H          | 445 X 635mm | \$120.00 | \$136.00 |
| Sa                              | ndcast             | C01R        | Corner R/H          | 445 X 635mm | \$120.00 | \$136.00 |
| Single Sided                    | C01F               | Frieze      | 285 X 680mm         | \$120.00    | \$136.00 |          |
| Birdsville Large                | <b>;</b>           |             |                     |             |          |          |
|                                 | a file             | C01SL       | Corner L/H          | 450 X 455mm | \$85.00  | \$100.00 |
| Sandcast<br>Single Sided        |                    | C01SR       | Corner R/H          | 450 X 455mm | \$85.00  | \$100.00 |
|                                 | F01S               | Frieze      | 275 X 680mm         | \$75.00     | \$88.00  |          |
| Birdsville Smal                 | I                  |             | 1                   | 11          |          | 11       |
|                                 |                    | C19L        | Corner L/H          | 420 X 420mm | \$82.00  | \$96.00  |
| N                               |                    | C19R        | Corner L/H          | 420 X 420mm | \$82.00  | \$96.00  |
| NUME STORE NOT A                | ndcast<br>e Sided  | F19         | Frieze              | 290 X 835mm | \$138.00 | \$150.00 |
| Boston Fern                     |                    | Note : Corr | ner sits under frie | eze         | 1        |          |
| 12 SUL SUL                      | 1 CO               | C25L        | Corner L/H          | 395 X 395mm | \$82.00  | \$96.00  |
|                                 | Indcast            | C25R        | Corner R/H          | 395 X 395mm | \$82.00  | \$96.00  |
| Sing                            | le Sided           | F25         | Frieze              | 270 X 775mm | \$138.00 | \$150.00 |
| Chantilly                       | t to post          | Note : Corr | ner sits under fri  | eze         |          | _1       |
|                                 | **                 | C25SL       | Corner L/H          | 395 X 395mm | \$82.00  | \$96.00  |
| Sing                            | ndcast<br>le Sided | C25SR       | Corner R/H          | 395 X 395mm | \$82.00  | \$96.00  |
| Post                            | t to post          | F25S        | Frieze              | 95 X 770mm  | \$75.00  | \$87.00  |
| Chantilly Sma                   | all                | L           | 1                   | 1           | I        | I        |
| Post                            | t to post          |             |                     |             | · ·      |          |