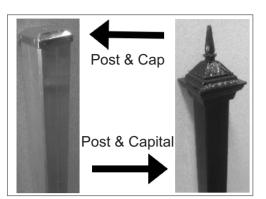

.00  |
|                                         | F64  | Vase Large        | 250 X 595mm | \$160.00 | \$175.00 |
| Vase Large Sandcast<br>Single Sided     |      |                   |             |          |          |
|                                         | F09K | Victoria          | 180 X 825mm | \$120.00 | \$132.00 |
| Victoria Sandcast<br>Single Sided       |      |                   |             |          |          |

# **Chatterton Panels**



#### **Chatterton Panels**



## **Chatterton Panels**



### **Chatterton Panels**



# **Chatterton Panels**



## **Chatterton Panels & Newels**



### **Chatterton Newels**





| Product   |  |
|-----------|--|
| i i ouuoi |  |

| Code | Size | Mill | P/Coated |
|------|------|------|----------|
|      |      |      |          |



| Balustrade | Post | & | 90mm | Cap |
|------------|------|---|------|-----|
|------------|------|---|------|-----|

| BALPCAP1050 | 1050mm High | \$81.55  | \$108.70 |
|-------------|-------------|----------|----------|
| BALPCAP1200 | 1200mm High | \$92.40  | \$119.60 |
| BALPCAP1400 | 1400mm High | \$103.30 | \$130.45 |

## Balustrade Post & 90mm Post Capital

| BALPPCAP1050 | 1050mm High | \$147.58 | \$175.00 |
|--------------|-------------|----------|----------|
| BALPPCAP1200 | 1200mm High | \$158.70 | \$185.90 |
| BALPPCAP1400 | 1400mm High | \$169.60 | \$196.75 |

| Product | Code | Size | Mill | P/Coated |
|---------|------|------|------|----------|
|---------|------|------|------|----------|



### Handrail & Brackets

| A3436LH