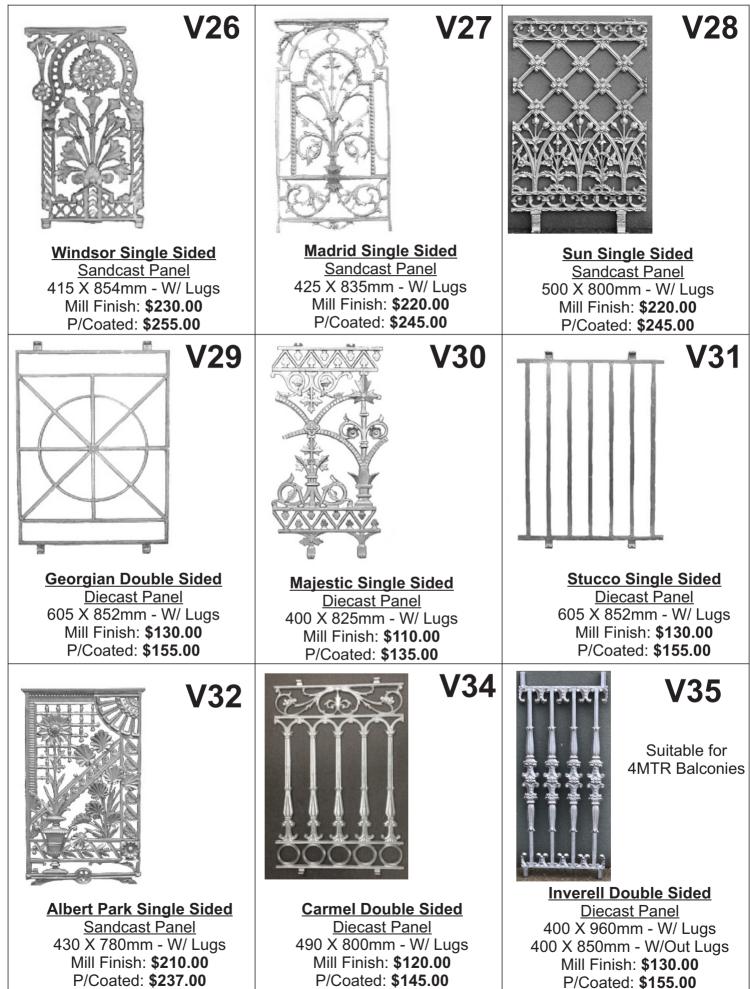

#### **Chatterton Lacework** Product Mill Code Type Size P/Coated C26L Corner L/H 505 X 370mm \$90.00 \$104.00 C26R Corner R/H 505 X 370mm \$90.00 \$104.00 Sandcast Single Sided F26 Frieze 280 X 815mm \$100.00 \$114.00 Fitzroy AC12L Corner L/H 325 X 310mm \$45.00 \$57.00 Diecast AC12R Corner R/H 325 X 310mm \$45.00 \$57.00 Single Sided **AF12** Frieze 110 X 775mm \$45.00 \$57.00 Galaxy C08L Corner L/H 450 X 440mm \$96.00 \$82.00 C08R Corner R/H 450 X 440mm \$82.00 \$96.00 F08 Frieze 315 X 635mm \$120.00 \$132.00 Sandcast Gawler Single Sided Note : Corner sits under frieze C021 Corner L/H 590 X 440mm \$123.00 \$136.00 Corner R/H C02R 590 X 440mm \$123.00 \$136.00 Sandcast F02 290 X 800mm Frieze \$123.00 \$136.00 Single Sided Holly AC22L Corner L/H 605 X 380mm \$90.00 \$103.00 AC22R Corner R/H 605 X 380mm \$90.00 \$103.00 Sandcast Single Sided AF22F 245 X 710mm \$90.00 Frieze \$103.00 Horseshoe AC08 Corner 470 X 470mm \$78.00 \$91.00 Sandcast Single Sided

#### **Chatterton Corners**

| Product      |                           | Code  | Туре      | Size        | Mill    | P/Coated |
|--------------|---------------------------|-------|-----------|-------------|---------|----------|
| The second   | Diecast                   | Corne | rs Double | Sided       |         |          |
|              | Double Sided              | C5    | Corner    | 320 X 320mm | \$26.00 | \$38.00  |
| Brunsw       | ick                       |       |           |             |         |          |
| Diulisw      | ICK                       |       |           |             |         |          |
| Diecast      | CZZS 2                    | C012  | Corner    | 370 X 620mm | \$63.00 | \$75.00  |
| Double Sided |                           |       |           |             |         |          |
| Carnbr       | ae                        |       |           |             |         |          |
| Carlor Carl  | Diecast<br>Double Sided   | AC01  | Corner    | 400 X 400mm | \$26.00 | \$38.00  |
|              |                           |       |           |             |         |          |
| Kensin       | gton                      |       |           |             |         |          |
|              |                           |       |           |             |         |          |
|              | Diecast<br>Double Sided   | C021  | Corner    | 490 X 490mm | \$41.00 | \$53.00  |
|              |                           |       |           |             |         |          |
| <b>F</b>     | Westminister<br>Snowflake |       |           |             |         |          |