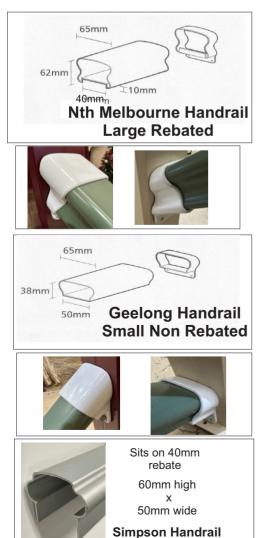

ll | P/Coated |
|------|------|------|----------|
|      |      |      |          |



| Balustrade | Post | & | 90mm | Cap |
|------------|------|---|------|-----|
|------------|------|---|------|-----|

| BALPCAP1050 | 1050mm High | \$81.55  | \$108.70 |
|-------------|-------------|----------|----------|
| BALPCAP1200 | 1200mm High | \$92.40  | \$119.60 |
| BALPCAP1400 | 1400mm High | \$103.30 | \$130.45 |

## Balustrade Post & 90mm Post Capital

| BALPPCAP1050 | 1050mm High | \$147.58 | \$175.00 |
|--------------|-------------|----------|----------|
| BALPPCAP1200 | 1200mm High | \$158.70 | \$185.90 |
| BALPPCAP1400 | 1400mm High | \$169.60 | \$196.75 |

| Product | Code | Size | Mill | P/Coated |
|---------|------|------|------|----------|
|---------|------|------|------|----------|



### Handrail & Brackets

| A3436LH                                                                     | R | 3 Metre Length | \$85.00    | \$117.00 |
|-----------------------------------------------------------------------------|---|----------------|------------|----------|
| A3436LH                                                                     | R | 6 Metre Length | \$170.00   | \$234.00 |
| CB52A Fixing Bracket                                                        |   | \$7.80 ea      | \$11.99 ea |          |
| CB52B Angle Bracket Set for<br>North Melbourne Handrail<br>(sold as a pair) |   | \$32.00 ea     | \$40.00 ea |          |

| A3801SHR | 3 Metre Length | \$65.00   | \$97.00    |
|----------|----------------|-----------|------------|
| A3801SHR | 6 Metre Length | \$130.0