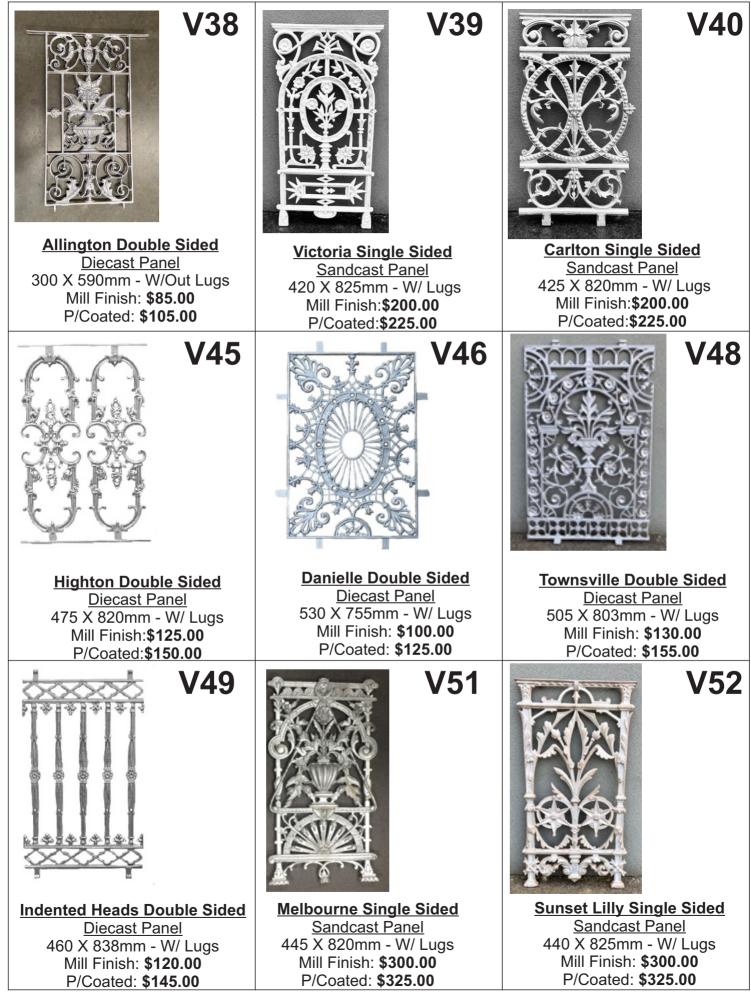

.00  | \$100.00 |
|                                         |      |                   |             |          |          |
| Vase Diecast Single Sided               |      |                   | 250 X 505   | ¢160.00  | ¢175.00  |
|                                         | F64  | Vase Large        | 250 X 595mm | \$160.00 | \$175.00 |
| Vase Large Sandcast<br>Single Sided     |      |                   |             |          |          |
|                                         | F09K | Victoria          | 180 X 825mm | \$120.00 | \$132.00 |
| Victoria Sandcast<br>Single Sided       |      |                   |             |          |          |

# **Chatterton Panels**



#### **Chatterton Panels**



## **Chatterton Panels**



### **Chatterton Panels**



# **Chatterton Panels**



## **Chatterton Panels & Newels**



### **Chatterton Newels**





| Product   |  |
|-----------|--|
| i i ouuoi |  |

| Code | Size | Mill | P/Coated |
|------|------|------|----------|
|      |      |      |          |



| Balustrade | Post | & | 90mm | Cap |
|------------|------|---|------|-----|
|------------|------|---|------|-----|

| BALPCAP1050 | 1050mm High | \$81.55  | \$108.70 |
|-------------|-------------|----------|----------|
| BALPCAP1200 | 1200mm High | \$92.40  | \$119.60 |
| BALPCAP1400 | 1400mm High | \$103.30 | \$130.45 |

## Balustrade Post & 90mm Post Capital

| BALPPCAP1050 | 1050mm High | \$147.58 | \$175.00 |
|--------------|-------------|----------|----------|
| BALPPCAP1200 | 1200mm High | \$158.70 | \$185.90 |
| BALPPCAP1400 | 1400mm High | \$169.60 | \$196