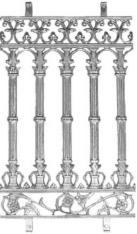

**C22** 

**V6** 

**V34** 

Regent Double Sided **Diecast Panel** 494 X 868mm - W/ Lugs

Mill Finish: \$120.00 P/Coated: \$145.00

**Burnside Double Sided** 

**R2** 

**V10** 