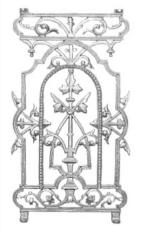

**V49** 

Diecast Panel 470 X 840mm - W/ Lugs Mill Finish: \$120.00 P/Coated: \$145.00

Maldon Single Sided

**Diecast Panel** 440 X 820mm - W/ Lugs Mill Finish: \$115.00 P/Coated: \$140.00

**Thistle Single Sided** 