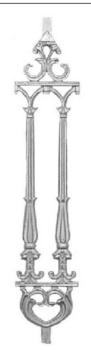

**Diecast Panel** 460 X 838mm - W/ Lugs Mill Finish: \$115.00 P/Coated: \$140.00

Please Note: Sandcast products are designed to have a rough texture

**N1** 

**N10** 

**N35** 

Inverell **Double Sided Diecast Newel** 

85 X 830mm Mill Finish: \$42.00 P/Coated: \$57.00

**Burnside Double Sided Diecast Newel** 180 X 910mm Mill Finish: \$46.00

Sandsville **Double Sided** Diecast Newel 165 X 835mm Mill Finish: \$46.00 P/Coated: \$59.00