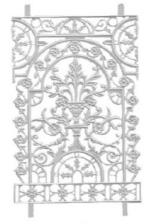

Sizes | Mill Finish | P/Coated  |
|----------|-----------------|-------------|-----------|
| A3436LHR | 3 Meter Length  | \$85.00     | \$117.00  |
| A3436LHR | 6 Meter Length  | \$170.00    | \$234.00  |
| CB52A    | Fixing Bracket  | \$7.80ea    | \$11.99ea |



| A3801SHR  | 3 Meter Length | \$65.00  | \$97.00   |
|-----------|----------------|----------|-----------|
| A30801SHR | 6 Meter Length | \$130.00 | \$194.00  |
| CB53A     | Fixing Bracket | \$7.80ea | \$11.99ea |



| CB55A | Aluminium Balustrade<br>Support Leg | \$80.00 | \$95.00 |
|-------|-------------------------------------|---------|---------|

### **Chatterton Aluminium Panels**

C54

**V9** 

**V48** 



**Diecast Panel** 

615 X 885mm - W/ Lugs

Mill Finish: \$120.00

P/Coated: \$145.00

**C22** 

**V6** 

**V34** 



Regent Double Sided **Diecast Panel** 494 X 868mm - W/ Lugs

Mill Finish: \$120.00 P/Coated: \$145.00



**Burnside Double Sided** 

**R2** 

**V10** 

**V49** 

Diecast Panel 470 X 840mm - W/ Lugs Mill Finish: \$120.00 P/Coated: \$145.00



Maldon Single Sided

**Diecast Panel** 440 X 820mm - W/ Lugs Mill Finish: \$115.00 P/Coated: \$140.00



**Thistle Single Sided** 

**Diecast Panel** 380 X 820mm - W/ Lugs Mill Finish: \$120.00 P/Coated: \$145.00



Sandsville Double Sided

Diecast Panel 470 X 830mm - W/ Lugs Mill Finish: \$125.00 P/Coated: \$145.00



**Carmel Double Sided** 

**Diecast Panel** 490 X 800mm - W/ Lugs Mill Finish: \$120.00 P/Coated: \$145.00



**Townsville Double Sided** 

Diecast Panel 505 X 803mm - W/ Lugs Mill Finish: \$130.00 P/Coated: \$155.00



**Indented Head