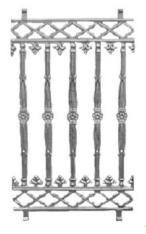

V6** 

**V34** 



Regent Double Sided **Diecast Panel** 494 X 868mm - W/ Lugs

Mill Finish: \$120.00 P/Coated: \$145.00



**Burnside Double Sided** 

**R2** 

**V10** 

**V49** 

Diecast Panel 470 X 840mm - W/ Lugs Mill Finish: \$120.00 P/Coated: \$145.00



Maldon Single Sided

**Diecast Panel** 440 X 820mm - W/ Lugs Mill Finish: \$115.00 P/Coated: \$140.00



**Thistle Single Sided** 

**Diecast Panel** 380 X 820mm - W/ Lugs Mill Finish: \$120.00 P/Coated: \$145.00



Sandsville Double Sided

Diecast Panel 470 X 830mm - W/ Lugs Mill Finish: \$125.00 P/Coated: \$145.00



**Carmel Double Sided** 

**Diecast Panel** 490 X 800mm - W/ Lugs Mill Finish: \$120.00 P/Coated: \$145.00



**Townsville Double Sided** 

Diecast Panel 505 X 803mm - W/ Lugs Mill Finish: \$130.00 P/Coated: \$155.00



**Indented Heads Double Sided** 

**Diecast Panel** 460 X 838mm - W/ Lugs Mill Finish: \$115.00 P/Coated: \$140.00

Please Note: Sandcast products are designed to have a rough texture



**N1** 



**N10** 

**N35** 

Inverell **Double Sided Diecast Newel** 

85 X 830mm Mill Finish: \$42.00 P/Coated: \$57.00

**Burnside Double Sided Diecast Newel** 180 X 910mm Mill Finish: \$46.00

Sandsville **Double Sided** Diecast Newel 165 X 835mm Mill Finish: \$46.00 P/Coated: \$59.00

**N187** 



V7A

**Chirnside Double Sided** 

Diecast Newel 124 X 900mm Mill Finish: \$50.00 P/Coated: \$65.00

**Pocock Single Sided** Sandcast Newel

130 X 820mm Mill Finish: \$50.00 P/Coated: \$65.00