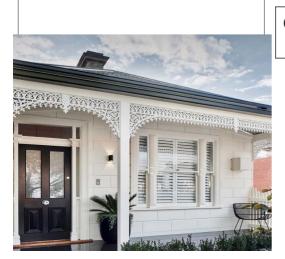

|-----|------------|-------------|---------|---------|



|  | F22 | Key Frieze | 745 X 190mm | \$89.00 | \$100.00 |
|--|-----|------------|-------------|---------|----------|
|--|-----|------------|-------------|---------|----------|

### Vase Diecast Single Sided

### Handrail & Brackets



| Code     | Available Sizes | Mill Finish | P/Coated  |
|----------|-----------------|-------------|-----------|
| A3436LHR | 3 Meter Length  | \$85.00     | \$117.00  |
| A3436LHR | 6 Meter Length  | \$170.00    | \$234.00  |
| CB52A    | Fixing Bracket  | \$7.80ea    | \$11.99ea |



| A3801SHR  | 3 Meter Length | \$65.00  | \$97.00   |
|-----------|----------------|----------|-----------|
| A30801SHR | 6 Meter Length | \$130.00 | \$194.00  |
| CB53A     | Fixing Bracket | \$7.80ea | \$11.99ea |



| CB55A | Aluminium Balustrade<br>Support Leg | \$80.00 | \$95.00 |
|-------|-------------------------------------|---------|---------|

### **Chatterton Aluminium Panels**

C54

**V9** 

**V48** 



**Diecast Panel** 

615 X 885mm - W/ Lugs

Mill Finish: \$120.00

P/Coated: \$145.00

**C22** 

**V6** 

**V34** 



Regent Double Sided **Diecast Panel** 494 X 868mm - W/ Lugs

Mill Finish: \$120.00 P/Coated: \$145.00



**Burnside Double Sided** 

**R2** 

**V10** 

**V49** 

Diecast Panel 470 X 840mm - W/ Lugs Mill Finish: \$120.00 P/Coated: \$145.00



Maldon Single Sided

**Diecast Panel** 440 X 820mm - W/ Lugs Mill Finish: \$115.00 P/Coated: \$140.00



**Thistle Single Sided** 

**Diecast Panel** 380 X 820mm - W/ Lugs Mill Finish: \$120.00 P/Coated: \$145.00



Sandsville Double Sided