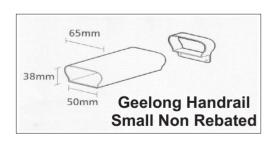

| A3801SHR  | 3 Meter Length | \$65.00  | \$97.00   |
|-----------|----------------|----------|-----------|
| A30801SHR | 6 Meter Length | \$130.00 | \$194.00  |
| CB53A     | Fixing Bracket | \$7.80ea | \$11.99ea |