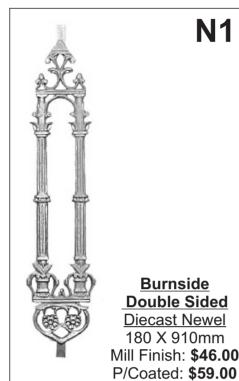

**Diecast Panel** 460 X 838mm - W/ Lugs Mill Finish: \$115.00 P/Coated: \$140.00

Please Note: Sandcast products are designed to have a rough texture

**N1** 

**N10** 

**N35** 

Inverell **Double Sided Diecast Newel** 

85 X 830mm Mill Finish: \$42.00 P/Coated: \$57.00

**Burnside Double Sided Diecast Newel** 180 X 910mm Mill Finish: \$46.00

Sandsville **Double Sided** Diecast Newel 165 X 835mm Mill Finish: \$46.00 P/Coated: \$59.00