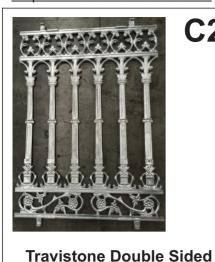

### **Chatterton Aluminium Panels**

C54

**V9** 

**V48** 

**Diecast Panel** 

615 X 885mm - W/ Lugs

Mill Finish: \$120.00

P/Coated: \$145.00