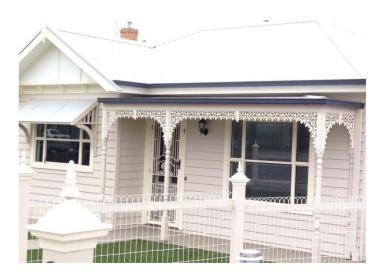

-----|------------|-------------|----------|----------|
| F14R | Corner R/H | 455 X 455mm | \$110.00 | \$121.00 |
| F14  | Frieze     | 90 X 855mm  | \$110.00 | \$121.00 |



| C14SL | Corner L/H | 455 X 455mm | \$79.00 | \$93.00 |
|-------|------------|-------------|---------|---------|
| C14SR | Corner R/H | 455 X 455mm | \$79.00 | \$93.00 |
| F14S  | Frieze     | 90 X 855mm  | \$73.00 | \$85.00 |



### Corners

| C012 Corner 370 X 620mm \$63.00 \$75. | 00 |
|---------------------------------------|----|
|---------------------------------------|----|



| AC10H | Corner<br>Gardenia | 500 X 500mm | \$62.00 | \$74.00 |
|-------|--------------------|-------------|---------|---------|
|-------|--------------------|-------------|---------|---------|



Victoria Balustrade Victoria Lacework



Birmingham Lacework

### Chatterton Lacework & Accesories

| Product | Code | Туре | Size | Mill | P/Coated |
|---------|------|------|------|------|----------|
|         |      |      | 1    |      |          |



# **Key Friezes**

| F32 | Key Frieze | 830 X 110mm | \$62.00 | \$74.00 |
|-----|------------|-------------|---------|---------|
|-----|------------|-------------|---------|---------|



| F012 | Key Frieze | 195 X 650mm | \$86.00 | \$98.00 |
|------|------------|-------------|---------|---------|
|------|------------|-------------|---------|---------|



| F17 | Key Frieze | 760 X 185mm | \$87.00 | \$99.00 |
|-----|------------|-------------|---------|---------|
|-----|------------|-------------|---------|---------|



|  | F22 | Key Frieze | 745 X 190mm | \$89.00 | \$100.00