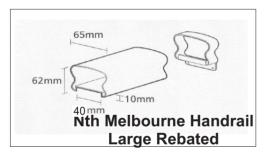

### Handrail & Brackets

| Code     | Available Sizes | Mill Finish | P/Coated  |
|----------|-----------------|-------------|-----------|
| A3436LHR | 3 Meter Length  | \$85.00     | \$117.00  |
| A3436LHR | 6 Meter Length  | \$170.00    | \$234.00  |
| CB52A    | Fixing Bracket  | \$7.80ea    | \$11.99ea |