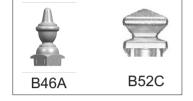

| B46A | 50 X 50mm | \$10.00 |
|------|-----------|---------|
| B52C | 50 X 50mm | \$10.00 |

| B46B | 60 X 60mm | \$21.00 |
|------|-----------|---------|
| B46C | 65 X 65mm | \$21.00 |
| B52D | 65 X 65mm | \$21.00 |
| B46  | 75 X 75mm | \$24.00 |
| B52A | 75 X 75mm | \$22.00 |