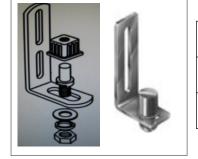

#### Post Capital slides over post

Available in sizes: 90x90mm 100x100mm 120x120mm 150x150mm

Installation is made simple 1. Place over top of post

2. Use screws on either side of capital to secure to post

#### Post Capital sits on top of the post

Available in sizes: 100x100mm 125x125mm 150x150mm 200x200mm \* This post capital suits timber posts

Installation is made simple 1. Remove the screws from the lid of the casting

2. Drill some screw holes through the bottom casting

3. Put the screws through the bottom holes and screw down tightly into the post

Chatterton Post Capitals