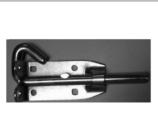

--|-----------------------------------|--------------------------------|---------|
| 2       | Bolts   |                                   |                                |         |
| P       | DB300   | 300mm S                           | Short 125mm Plate Drop Bolt    | \$7.60  |
|         | DB400   | 400mm Short 125mm Plate Drop Bolt |                                | \$7.90  |
|         | DB400L  | 400mm L                           | ong 185mm Drop Bolt Plate      | \$8.70  |
| DB600   |         | 600mm S                           | Short 125mm Plate Drop Bolt    | \$10.00 |
|         |         | 1                                 |                                | I       |
|         | PBF438S | 100mm I                           | Padbolt Short Shoot Single Eve | \$3.00  |

Page 19



| PBF438S | 100mm Padbolt Short Shoot Single Eye | \$3.00 |
|---------|--------------------------------------|--------|
| PBF612L | 150mm Padbolt Long Shoot Double Eye  | \$5.50 |
| PBF612S | 150mm Padbolt Long Shoot Single Eye  | \$5.20 |

## Chatterton Hardware Products

| PRODUCT | CODE            | DESCRIPTION                  | PRICE        |
|---------|-----------------|------------------------------|--------------|
| 4       | Gate Latches    |                              |              |
|         | DOWNEETOPPULL   | Top Pull Pool Latch          | \$82.00      |
|         |                 |                              |              |
|         | DOWNEESIDEPULL  | . Side Pull Latch            | \$34.00      |
|         | DOWNEEGATEHAN   | IDLE Gate Handle             | \$14.00