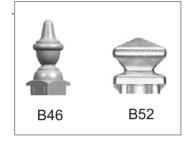

| B46A | 50 X 50mm | \$10.00 |
|------|-----------|---------|
| B52C | 50 X 50mm | \$10.00 |

| B46B | 60 X 60mm | \$21.00 |
|------|-----------|---------|
| B46C | 65 X 65mm | \$21.00 |
| B52D | 65 X 65mm | \$21.00 |
| B46  | 75 X 75mm | \$24.00 |
| B52A | 75 X 75mm | \$22.00 |