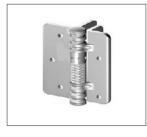

| DOWNEEGATEHAN   | IDLE Gate Handle             | \$14.00      |
|         | COMBINATIONLATO | CH Combination Latch One way | \$62.00      |
|         | PRODELUXELATCH  | Pro Deluxe Latch Two way     | \$71.00      |
|         | GRAVITYLATCH    | Gravity Latch One way        | \$50.00      |
|         | Rising Hinge    |                              |              |
|         | DHPRISINGR      | Rising Hinge R/H             | \$90.00 Pair |
|         | DHPRISINGL      | Rising Hinge L/H             | \$90.00 Pair |

| PRODUCT | CODE   | DESCRIPTION            | PRICE  |
|---------|--------|------------------------|--------|
| 10      | Hinges |                        |        |
| 4 4     | CB75   | 100 X 75mm Butt Hinge  | \$4.50 |
| 2       | CB100  | 100 X 100mm Butt Hinge | \$4.80 |



| DD01 | Spring Hinge     | \$14.00 |
|------|------------------|---------|
| DD02 | Non-Spring Hinge | \$12.00 |



| DD03 Nyl | on Adjustable Hinge | \$29.00 |
|----------|---------------------|---------|
|----------|---------------------|---------|

Suitable up to 20kgs



| G44L | Weld on Bolt on Hinge L/H | \$15.00 |
|------|---------------------------|---------|
| G44R | Weld on Bolt on Hinge R/H | \$15.00 |

| Left hand | Right hand |
|-----------|------------|
|           |            |

| 6 // o// | G44BL | Weld on Bolt on Angle Hinge L/H | \$15.00 |
|----------|-------|---------------------------------|---------|
| and      | G44BR | Weld on Bolt on Angle Hinge R/H | \$15.00 |



| G44DL | Weld on Weld on Hinge L/H | \$15.00 |
|-------|---------------------------|---------|
| G