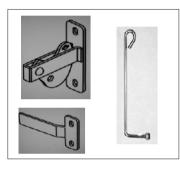

#### Post Capital slides over post

Available in sizes: 90x90mm 100x100mm 120x120mm 150x150mm

Installation is made simple 1. Place over top of post

2. Use screws on either side of capital to secure to post

#### Post Capital sits on top of the post

Available in sizes: 100x100mm 125x125mm 150x150mm 200x200mm \* This post capital suits timber posts

Installation is made simple 1. Remove the screws from the lid of the casting

2. Drill some screw holes through the bottom casting

3. Put the screws through the bottom holes and screw down tightly into the post

Chatterton Post Capitals