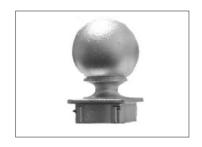

## Chatterton Post Capitals

| PRODUCT                | CODE                                                            | AVAILABLE TO FIT                                                                                                                                                                                                  | PRICE                                                                                 |
|------------------------|-----------------------------------------------------------------|-------------------------------------------------------------------------------------------------------------------------------------------------------------------------------------------------------------------|---------------------------------------------------------------------------------------|
| Angolina               | B90A                                                            | 90x90mm (over top of post)                                                                                                                                                                                        | \$58.00                                                                               |
| Angelina               | B901                                                            | 100x100mm (over top of post)                                                                                                                                                                                      | \$58.00                                                                               |
| A                      | B49D                                                            | 100x100mm                                                                                                                                                                                                         | \$58.00                                                                               |
|                        | B48M                                                            | 120x120mm (over top of post)                                                                                                                                                                                      | \$62.00                                                                               |
|                        | B48A                                                            | 125x125mm                                                                                                                                                                                                         | \$62.00                                                                               |
| A 1970 DEL DEL ATE AND | B150A                                                           | 150x150mm (over top of post)                                                                                                                                                                                      | \$82.00                                                                               |
|                        | B50A                                                            | 150x150mm                                                                                                                                                                                                         | \$82.00                                                                               |
|                        | B20A                                                            | 200x200mm                                                                                                                                                                                                         | \$139.00                                                                              |
|                        | B590D                                                           | 90x 90mm (over top of post)                                                                                                                                                                                       | \$58.00                                                                               |
| Burwood                | B5902                                                           | 100x100mm (over top of post)                                                                                                                                                                                      | \$58.00                                                                               |
| 4                      | B54D                                                            | 100x100mm                                                                                                                                                                                                         | \$58.00                                                                               |
|                        | B55M                                                            | 120x120mm                                                                                                                                                                                                         | \$62.00                                                                               |
| <u> </u>               | B55A                                                            | 125x125mm                                                                                                                                                                                                         | \$62.00                                                                               |
|                        | B150B                                                           | 150x150mm (over top of post)                                                                                                                                                                                      | \$82.00                                                                               |
|                        | B56A                                                            | 150x150mm                                                                                                                                                                                                         | \$82.00                                                                               |
|                        | B20B                                                            | 200x200mm                                                                                                                                                                                                         | \$139.00                                                                              |
| Windsor                | B90D                                                            | 90x90mm (over top of post)                                                                                                                                                                                        | \$56.00                                                                               |
| VIIIusoi               | B903                                                            | 100x100mm (over top of post)                                                                                                                                                                                      | \$56.00                                                                               |
|                        | B49A                                                            | 100x100mm                                                                                                                                                                                                         | \$56.00                                                                               |
|                        | B48S                                                            | 120x120mm (over top of post)                                                                                                                                                                                      | \$60.00                                                                               |
|                        |                                                                 |                                                                                                                                                                                                                   |                                                                                       |
|                        | B48D                                                            | 125x125mm                                                                                                                                                                                                         | \$60.00                                                                               |
| A HIE HIE HIE ME KEST  | B48D<br>B150C                                                   | 125x125mm150x150mm (over top of post)                                                                                                                                                                             | \$60.00<br>\$80.00                                                                    |
| E HTE HEE THE ME KESS  |                                                                 |                                                                                                                                                                                                                   |                                                                                       |
| A HE HE HE ME (65)     | B150C                                                           | 150x150mm (over top of post)                                                                                                                                                                                      | \$80.00                                                                               |
|                        | B150C<br>B50D                                                   | 150x150mm (over top of post)<br>150x150mm                                                                                                                                                                         | \$80.00<br>\$80.00                                                                    |
| Fitzroy                | B150C<br>B50D<br>B20C                                           | 150x150mm (over top of post)         150x150mm         200x200mm                                                                                                                                                  | \$80.00<br>\$80.00<br>\$135.00                                                        |
|                        | B150C<br>B50D<br>B20C<br>B590A                                  | 150x150mm (over top of post)150x150mm200x200mm90x90mm (over top of post)                                                                                                                                          | \$80.00<br>\$80.00<br>\$135.00<br>\$56.00                                             |
|                        | B150C<br>B50D<br>B20C<br>B590A<br>B5904                         | 150x150mm (over top of post)150x150mm200x200mm90x90mm (over top of post)100x100mm (over top of post)                                                                                                              | \$80.00<br>\$80.00<br>\$135.00<br>\$56.00<br>\$56.00                                  |
|                        | B150C<br>B50D<br>B20C<br>B590A<br>B5904<br>B54A                 | 150x150mm (over top of post)         150x150mm         200x200mm         90x90mm (over top of post)         100x100mm (over top of post)         100x100mm                                                        | \$80.00<br>\$80.00<br>\$135.00<br>\$56.00<br>\$56.00<br>\$56.00                       |
|                        | B150C<br>B50D<br>B20C<br>B590A<br>B5904<br>B54A<br>B55S         | 150x150mm (over top of post)         150x150mm         200x200mm         90x90mm (over top of post)         100x100mm (over top of post)         100x100mm         120x120mm (over top of post)                   | \$80.00<br>\$80.00<br>\$135.00<br>\$56.00<br>\$56.00<br>\$56.00<br>\$60.00            |
|                        | B150C<br>B50D<br>B20C<br>B590A<br>B5904<br>B54A<br>B55S<br>B55D | 150x150mm (over top of post)         150x150mm         200x200mm         90x90mm (over top of post)         100x100mm (over top of post)         100x100mm         120x120mm (over top of post)         120x120mm | \$80.00<br>\$80.00<br>\$135.00<br>\$56.00<br>\$56.00<br>\$56.00<br>\$60.00<br>\$60.00 |

#### Post Capital slides over post

Available in sizes: 90x90mm 100x100mm 120x120mm 150x150mm

Installation is made simple 1. Place over top of post

2. Use screws on either side of capital to secure to post

#### Post Capital sits on top of the post

Available in sizes: 100x100mm 125x125mm 150x150mm 200x200mm \* This post capital suits timber posts

Installation is made simple 1. Remove the screws from the lid of the casting