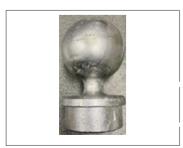

## Chatterton Post Capitals

| PRODUCT                | CODE                                                            | AVAILABLE TO FIT                                                                                                                                                                                                  | PRICE                                                                                 |
|------------------------|-----------------------------------------------------------------|-------------------------------------------------------------------------------------------------------------------------------------------------------------------------------------------------------------------|---------------------------------------------------------------------------------------|
| Angolina               | B90A                                                            | 90x90mm (over top of post)                                                                                                                                                                                        | \$58.00                                                                               |
| Angelina               | B901                                                            | 100x100mm (over top of post)                                                                                                                                                                                      | \$58.00                                                                               |
| A                      | B49D                                                            | 100x100mm                                                                                                                                                                                                         | \$58.00                                                                               |
|                        | B48M                                                            | 120x120mm (over top of post)                                                                                                                                                                                      | \$62.00                                                                               |
|                        | B48A                                                            | 125x125mm                                                                                                                                                                                                         | \$62.00                                                                               |
| A 1970 DEL DEL ATE AND | B150A                                                           | 150x150mm (over top of post)                                                                                                                                                                                      | \$82.00                                                                               |
|                        | B50A                                                            | 150x150mm                                                                                                                                                                                                         | \$82.00                                                                               |
|                        | B20A                                                            | 200x200mm                                                                                                                                                                                                         | \$139.00                                                                              |
|                        | B590D                                                           | 90x 90mm (over top of post)                                                                                                                                                                                       | \$58.00                                                                               |
| Burwood                | B5902                                                           | 100x100mm (over top of post)                                                                                                                                                                                      | \$58.00                                                                               |
| 4                      | B54D                                                            | 100x100mm                                                                                                                                                                                                         | \$58.00                                                                               |
|                        | B55M                                                            | 120x120mm                                                                                                                                                                                                         | \$62.00                                                                               |
| <u> </u>               | B55A                                                            | 125x125mm                                                                                                                                                                                                         | \$62.00                                                                               |
|                        | B150B                                                           | 150x150mm (over top of post)                                                                                                                                                                                      | \$82.00                                                                               |
|                        | B56A                                                            | 150x150mm                                                                                                                                                                                                         | \$82.00                                                                               |
|                        | B20B                                                            | 200x200mm                                                                                                                                                                                                         | \$139.00                                                                              |
| Windsor                | B90D                                                            | 90x90mm (over top of post)                                                                                                                                                                                        | \$56.00                                                                               |
| VIIIusoi               | B903                                                            | 100x100mm (over top of post)                                                                                                                                                                                      | \$56.00                                                                               |
|                        | B49A                                                            | 100x100mm                                                                                                                                                                                                         | \$56.00                                                                               |
|                        | B48S                                                            | 120x120mm (over top of post)                                                                                                                                                                                      | \$60.00                                                                               |
|                        |                                                                 |                                                                                                                                                                                                                   |                                                                                       |
|                        | B48D                                                            | 125x125mm                                                                                                                                                                                                         | \$60.00                                                                               |
| A HIE HIE HIE ME KEST  | B48D<br>B150C                                                   | 125x125mm150x150mm (over top of post)                                                                                                                                                                             | \$60.00<br>\$80.00                                                                    |
| E HTE HEE THE ME KESS  |                                                                 |                                                                                                                                                                                                                   |                                                                                       |
| A HE HE HE ME (65)     | B150C                                                           | 150x150mm (over top of post)                                                                                                                                                                                      | \$80.00                                                                               |
|                        | B150C<br>B50D                                                   | 150x150mm (over top of post)<br>150x150mm                                                                                                                                                                         | \$80.00<br>\$80.00                                                                    |
| Fitzroy                | B150C<br>B50D<br>B20C                                           | 150x150mm (over top of post)         150x150mm         200x200mm                                                                                                                                                  | \$80.00<br>\$80.00<br>\$135.00                                                        |
|                        | B150C<br>B50D<br>B20C<br>B590A                                  | 150x150mm (over top of post)150x150mm200x200mm90x90mm (over top of post)                                                                                                                                          | \$80.00<br>\$80.00<br>\$135.00<br>\$56.00                                             |
|                        | B150C<br>B50D<br>B20C<br>B590A<br>B5904                         | 150x150mm (over top of post)150x150mm200x200mm90x90mm (over top of post)100x100mm (over top of post)                                                                                                              | \$80.00<br>\$80.00<br>\$135.00<br>\$56.00<br>\$56.00                                  |
|                        | B150C<br>B50D<br>B20C<br>B590A<br>B5904<br>B54A                 | 150x150mm (over top of post)         150x150mm         200x200mm         90x90mm (over top of post)         100x100mm (over top of post)         100x100mm                                                        | \$80.00<br>\$80.00<br>\$135.00<br>\$56.00<br>\$56.00<br>\$56.00                       |
|                        | B150C<br>B50D<br>B20C<br>B590A<br>B5904<br>B54A<br>B55S         | 150x150mm (over top of post)         150x150mm         200x200mm         90x90mm (over top of post)         100x100mm (over top of post)         100x100mm         120x120mm (over top of post)                   | \$80.00<br>\$80.00<br>\$135.00<br>\$56.00<br>\$56.00<br>\$56.00<br>\$60.00            |
|                        | B150C<br>B50D<br>B20C<br>B590A<br>B5904<br>B54A<br>B55S<br>B55D | 150x150mm (over top of post)         150x150mm         200x200mm         90x90mm (over top of post)         100x100mm (over top of post)         100x100mm         120x120mm (over top of post)         120x120mm | \$80.00<br>\$80.00<br>\$135.00<br>\$56.00<br>\$56.00<br>\$56.00<br>\$60.00<br>\$60.00 |

#### Post Capital slides over post

Available in sizes: 90x90mm 100x100mm 120x120mm 150x150mm

Installation is made simple 1. Place over top of post

2. Use screws on either side of capital to secure to post

#### Post Capital sits on top of the post

Available in sizes: 100x100mm 125x125mm 150x150mm 200x200mm \* This post capital suits timber posts

Installation is made simple 1. Remove the screws from the lid of the casting