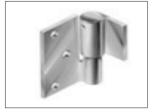

| \$50.00      |
|         | Rising Hinge    |                              |              |
|         | DHPRISINGR      | Rising Hinge R/H             | \$90.00 Pair |
|         | DHPRISINGL      | Rising Hinge L/H             | \$90.00 Pair |

| PRODUCT | CODE   | DESCRIPTION            | PRICE  |
|---------|--------|------------------------|--------|
| 10      | Hinges |                        |        |
| 4 4     | CB75   | 100 X 75mm Butt Hinge  | \$4.50 |
| 2       | CB100  | 100 X 100mm Butt Hinge | \$4.80 |



| DD01 | Spring Hinge     | \$14.00 |
|------|------------------|---------|
| DD02 | Non-Spring Hinge | \$12.00 |



| DD03 Nyl | on Adjustable Hinge | \$29.00 |
|----------|---------------------|---------|
|----------|---------------------|---------|

Suitable up to 20kgs



| G44L | Weld on Bolt on Hinge L/H | \$15.00 |
|------|---------------------------|---------|
| G44R | Weld on Bolt on Hinge R/H | \$15.00 |

| Left hand | Right hand |
|-----------|------------|
|           |            |

| 6 // o// | G44BL | Weld on Bolt on Angle Hinge L/H | \$15.00 |
|----------|-------|---------------------------------|---------|
| and      | G44BR | Weld on Bolt on Angle Hinge R/H | \$15.00 |



| G44DL | Weld on Weld on Hinge L/H | \$15.00 |
|-------|---------------------------|---------|
| G44DR | Weld on Weld on Hinge R/H | \$15.00 |



| G88AL | Bolt on Bolt on Hinge L/H | \$15.00 |
|-------|---------------------------|---------|
| G88AR | Bolt on Bolt on Hinge R/H | \$15.00 |



## Heavy Duty Hinge

| Hinge 25mm Brass Washer |
|-------------------------|
|----