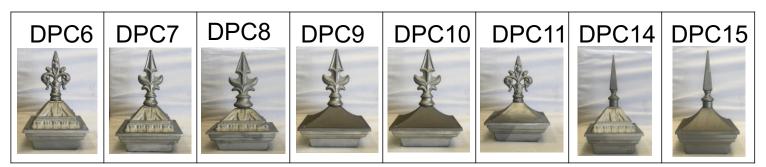

## Chatterton Post Capitals

| PRODUCT                | CODE                                                            | AVAILABLE TO FIT                                                                                                                                                                                                  | PRICE                                                                                 |
|------------------------|-----------------------------------------------------------------|-------------------------------------------------------------------------------------------------------------------------------------------------------------------------------------------------------------------|---------------------------------------------------------------------------------------|
| Angolina               | B90A                                                            | 90x90mm (over top of post)                                                                                                                                                                                        | \$58.00                                                                               |
| Angelina               | B901                                                            | 100x100mm (over top of post)                                                                                                                                                                                      | \$58.00                                                                               |
| A                      | B49D                                                            | 100x100mm                                                                                                                                                                                                         | \$58.00                                                                               |
|                        | B48M                                                            | 120x120mm (over top of post)                                                                                                                                                                                      | \$62.00                                                                               |
|                        | B48A                                                            | 125x125mm                                                                                                                                                                                                         | \$62.00                                                                               |
| A 1970 DEL DEL ATE AND | B150A                                                           | 150x150mm (over top of post)                                                                                                                                                                                      | \$82.00                                                                               |
|                        | B50A                                                            | 150x150mm                                                                                                                                                                                                         | \$82.00                                                                               |
|                        | B20A                                                            | 200x200mm                                                                                                                                                                                                         | \$139.00                                                                              |
|                        | B590D                                                           | 90x 90mm (over top of post)                                                                                                                                                                                       | \$58.00                                                                               |
| Burwood                | B5902                                                           | 100x100mm (over top of post)                                                                                                                                                                                      | \$58.00                                                                               |
| 4                      | B54D                                                            | 100x100mm                                                                                                                                                                                                         | \$58.00                                                                               |
|                        | B55M                                                            | 120x120mm                                                                                                                                                                                                         | \$62.00                                                                               |
| <u> </u>               | B55A                                                            | 125x125mm                                                                                                                                                                                                         | \$62.00                                                                               |
|                        | B150B                                                           | 150x150mm (over top of post)                                                                                                                                                                                      | \$82.00                                                                               |
|                        | B56A                                                            | 150x150mm                                                                                                                                                                                                         | \$82.00                                                                               |
|                        | B20B                                                            | 200x200mm                                                                                                                                                                                                         | \$139.00                                                                              |
| Windsor                | B90D                                                            | 90x90mm (over top of post)                                                                                                                                                                                        | \$56.00                                                                               |
| VIIIusoi               | B903                                                            | 100x100mm (over top of post)                                                                                                                                                                                      | \$56.00                                                                               |
|                        | B49A                                                            | 100x100mm                                                                                                                                                                                                         | \$56.00                                                                               |
|                        | B48S                                                            | 120x120mm (over top of post)                                                                                                                                                                                      | \$60.00                                                                               |
|                        |                                                                 |                                                                                                                                                                                                                   |                                                                                       |
|                        | B48D                                                            | 125x125mm                                                                                                                                                                                                         | \$60.00                                                                               |
| A HIE HIE HIE ME KEST  | B48D<br>B150C                                                   | 125x125mm150x150mm (over top of post)                                                                                                                                                                             | \$60.00<br>\$80.00                                                                    |
| E HTE HEE THE ME KESS  |                                                                 |                                                                                                                                                                                                                   |                                                                                       |
| A HE HE HE ME (65)     | B150C                                                           | 150x150mm (over top of post)                                                                                                                                                                                      | \$80.00                                                                               |
|                        | B150C<br>B50D                                                   | 150x150mm (over top of post)<br>150x150mm                                                                                                                                                                         | \$80.00<br>\$80.00                                                                    |
| Fitzroy                | B150C<br>B50D<br>B20C                                           | 150x150mm (over top of post)         150x150mm         200x200mm                                                                                                                                                  | \$80.00<br>\$80.00<br>\$135.00                                                        |
|                        | B150C<br>B50D<br>B20C<br>B590A                                  | 150x150mm (over top of post)150x150mm200x200mm90x90mm (over top of post)                                                                                                                                          | \$80.00<br>\$80.00<br>\$135.00<br>\$56.00                                             |
|                        | B150C<br>B50D<br>B20C<br>B590A<br>B5904                         | 150x150mm (over top of post)150x150mm200x200mm90x90mm (over top of post)100x100mm (over top of post)                                                                                                              | \$80.00<br>\$80.00<br>\$135.00<br>\$56.00<br>\$56.00                                  |
|                        | B150C<br>B50D<br>B20C<br>B590A<br>B5904<br>B54A                 | 150x150mm (over top of post)         150x150mm         200x200mm         90x90mm (over top of post)         100x100mm (over top of post)         100x100mm                                                        | \$80.00<br>\$80.00<br>\$135.00<br>\$56.00<br>\$56.00<br>\$56.00                       |
|                        | B150C<br>B50D<br>B20C<br>B590A<br>B5904<br>B54A<br>B55S         | 150x150mm (over top of post)         150x150mm         200x200mm         90x90mm (over top of post)         100x100mm (over top of post)         100x100mm         120x120mm (over top of post)                   | \$80.00<br>\$80.00<br>\$135.00<br>\$56.00<br>\$56.00<br>\$56.00<br>\$60.00            |
|                        | B150C<br>B50D<br>B20C<br>B590A<br>B5904<br>B54A<br>B55S<br>B55D | 150x150mm (over top of post)         150x150mm         200x200mm         90x90mm (over top of post)         100x100mm (over top of post)         100x100mm         120x120mm (over top of post)         120x120mm | \$80.00<br>\$80.00<br>\$135.00<br>\$56.00<br>\$56.00<br>\$56.00<br>\$60.00<br>\$60.00 |

#### Chatterton Post Capitals

| PRODUCT           | CODE           | AVAILABLE TO FIT             | PRICE    |
|-------------------|----------------|------------------------------|----------|
| Sturt             | B90B           | 90x90mm (over top of post)   | \$56.00  |
| Sturt             | B5905          | 100x100mm (over top of post) | \$56.00  |
|                   | B49B           | 100x100mm                    | \$56.00  |
|                   | B48P           | 120x120mm (over top of post) | \$60.00  |
|                   | B48E           | 125x125mm                    | \$60.00  |
|                   | B150E          | 150x150mm (over top of post) | \$80.00  |
|                   | B50E           | 150x150mm                    | \$80.00  |
|                   | B20E           | 200x200mm                    | \$135.00 |
| lawthorn          | B590B *        | 90x90mm (over top of post)   | \$56.00  |
|                   | B5906 <b>*</b> | 100x100mm (over top of post) | \$56.00  |
| 4                 | B54B           | 100x100mm                    | \$56.00  |
| -                 | B55P ★         | 120x120mm (over top of post) | \$60.00  |
|                   | B55C           | 125x125mm                    | \$60.00  |
|                   | B150F          | 150x150mm (over top of post) | \$80.00  |
|                   | B56C           | 150x150mm                    | \$80.00  |
|                   | B20F           | 200x200mm                    | \$135.00 |
| lendon            | B90C *         | 90x90mm (over top of post)   | \$58.00  |
|                   | B5907 <b>*</b> | 100x100mm (over top of post) | \$58.00  |
|                   | B49C           | 100x100mm                    | \$58.00  |
| C. CHI            | B48R ★         | 120x120mm (over top of post) | \$62.00  |
| Z HE HE HE HE HAR | B48B           | 125x125mm                    | \$62.00  |
|                   | B150G          | 150x150mm (over top of post) | \$82.00  |
|                   | B50B           | 150x150mm                    | \$82.00  |
|                   | B20G           | 20x200mm                     | \$139.00 |
| licolina          | B590C          | 90 X 90mm (over top of post) | \$58.00  |
|                   | B5908          | 100x100mm (over top of post) | \$58.00  |
| $\cap$            | B54C           | 100x100mm                    | \$58.00  |
| X                 | B55R           | 120x120mm (over top of post) | \$62.00  |
|                   | B55B           | 125x125mm                    | \$62.00  |
|                   | B150H          | 150x150mm (over top of post) | \$82.00  |
|                   | DECD           | 150x150mm                    | \$82.00  |
| All Products Made | 」 B56B         | 150X150mm                    | φο2.00   |

#### **Chatterton Post Capitals**

| PRODUCT                       | CODE  | AVAILABLE TO FIT PRICE       |          |
|-------------------------------|-------|------------------------------|----------|
| Brighton                      | B48T  | 120x120mm (over top of post) | \$69.00  |
|                               | B48C  | 125x125mm                    | \$69.00  |
| 1 400                         | B150I | 150x150mm (over top of post) | \$86.00  |
| e or her the this test of the | B50C  | 150x150mm                    | \$86.00  |
|                               | B20J  | 200x200mm                    | \$145.00 |
| Carnegie                      | B55T  | 120x120mm (over top of post) | \$69.00  |
|                               | B55E  | 125x125mm                    | \$69.00  |
|                               | B150J | 150x150mm (over top of post) | \$86.00  |
|                               | B56E  | 150x150mm                    | \$86.00  |
|                               | B20I  | 200x200mm                    | \$145.00 |
| Pyramid                       | B30A  | 90x90mm (over top of post)   | \$40.00  |
| ,<br>                         | B30B  | 100x100mm (over top of post) | \$40.00  |
|                               | B30C  | 100x100mm                    | \$40.00  |
|                               | B30D  | 120x120mm (over top of post) | \$46.00  |
|                               | B30E  | 125x125mm                    | \$46.00  |
|                               | B150K | 150x150mm (over top of post) | \$66.00  |
|                               | B30F  | 150x150mm                    | \$66.00  |
|                               | В20К  | 200x200mm                    | \$95.00  |
| Hampton                       | B31A  | 90x90mm (over top of post)   | \$42.00  |
|                               | B31B  | 100x100mm (over top of post) | \$42.00  |
|                               | B31C  | 100x100mm                    | \$42.00  |
|                               | B31D  | 120x120mm (over top of post) | \$48.00  |
|                               | B31E  | 125x125mm                    | \$48.00  |
|                               | B150L | 150x150mm (over top of post) | \$69.00  |
|                               | B31F  | 150 X 150mm                  | \$69.00  |