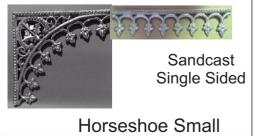

| C016 | Corner | 485 X 485mm | \$109.00 | \$123.00 |  |
|------|--------|-------------|----------|----------|--|
|------|--------|-------------|----------|----------|--|

Sandcast Single Sided Small Horseshoe