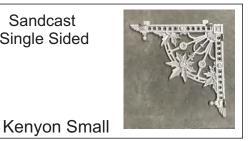

--------------------------|

| Troduct Sole Type Size Will Trodated |  | Product | Code | Туре | Size | Mill | P/Coated |  |
|--------------------------------------|--|---------|------|------|------|------|----------|--|
|--------------------------------------|--|---------|------|------|------|------|----------|--|



| C11   Corner   375 X 375mm   \$90.00   \$104.00 | C44 Comes 275 V 275 mm (000 00 0404 0 |
|-------------------------------------------------|---------------------------------------|
|-------------------------------------------------|---------------------------------------|



| AC45L | Corner L/H | 645 X 770mm | \$260.00 | \$280.00 |
|-------|------------|-------------|----------|----------|
| AC45R | Corner R/H | 645 X 770mm | \$260.00 | \$280.00 |

Sandcast Single Sided



| C21L | Corner L/H | 440 X 440mm | \$105.00 | \$125.00 |
|------|------------|-------------|----------|----------|
| C21R | Corner R/H | 440 X 440mm | \$105.00 | \$125.00 |

Sandcast Single Sided

Kyneton



| AC26 Corne | r 445 X 445mm | \$88.00 | \$102.00 |
|------------|---------------|---------|----------|
|------------|---------------|---------|----------|



| AC10ML | Corner L/H | 340 X 500mm | \$65.00 | \$79.00 |
|--------|------------|-------------|---------|---------|
| AC10MR | Corner R/H | 340 X 500mm | \$65.00 | \$79.00 |



| C35 | Corner | 320 X 320mm    | \$64.00 | \$76.00 |
|-----|--------|----------------|---------|---------|
| 000 | Ourier | 320 X 32011111 | Ψ04.00  | Ψ10.00  |

#### All retail prices are exclusive of GST

# **Chatterton Lacework**

| Product | Code |