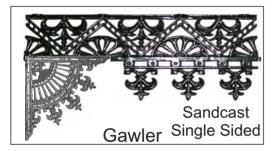

Brighton Sandcast Single Sided

| F055 | Brighton | 185 X 725mm | \$102.00 | \$114.00 |
|------|----------|-------------|----------|----------|
|------|----------|-------------|----------|----------|

| All retail prices are exclusive of GST                                                                                                                                                                                                                                                                                                                                                                                                                                                                                                                                                                                                                                                                                                                                                                                                                                                                                                                                                                                                                                                                                                                                                                                                                                                                                                                                                                                                                                                                                                                                                                                                                                                                                                                                                                                                                                                                                                                                                                                                                                                                                        | Chatterton Key Frieze |                |             |          |          |
|-------------------------------------------------------------------------------------------------------------------------------------------------------------------------------------------------------------------------------------------------------------------------------------------------------------------------------------------------------------------------------------------------------------------------------------------------------------------------------------------------------------------------------------------------------------------------------------------------------------------------------------------------------------------------------------------------------------------------------------------------------------------------------------------------------------------------------------------------------------------------------------------------------------------------------------------------------------------------------------------------------------------------------------------------------------------------------------------------------------------------------------------------------------------------------------------------------------------------------------------------------------------------------------------------------------------------------------------------------------------------------------------------------------------------------------------------------------------------------------------------------------------------------------------------------------------------------------------------------------------------------------------------------------------------------------------------------------------------------------------------------------------------------------------------------------------------------------------------------------------------------------------------------------------------------------------------------------------------------------------------------------------------------------------------------------------------------------------------------------------------------|-----------------------|----------------|-------------|----------|----------|
| Product                                                                                                                                                                                                                                                                                                                                                                                                                                                                                                                                                                                                                                                                                                                                                                                                                                                                                                                                                                                                                                                                                                                                                                                                                                                                                                                                                                                                                                                                                                                                                                                                                                                                                                                                                                                                                                                                                                                                                                                                                                                                                                                       | Code                  | Туре           | Size        | Mill     | P/Coated |
| Chantilly Sandcast<br>Single Sided                                                                                                                                                                                                                                                                                                                                                                                                                                                                                                                                                                                                                                                                                                                                                                                                                                                                                                                                                                                                                                                                                                                                                                                                                                                                                                                                                                                                                                                                                                                                                                                                                                                                                                                                                                                                                                                                                                                                                                                                                                                                                            | F25                   | Chantilly      | 190 X 775mm | \$137.00 | \$149.00 |
| Clover Diecast Single Sided                                                                                                                                                                                                                                                                                                                                                                                                                                                                                                                                                                                                                                                                                                                                                                                                                                                                                                                                                                                                                                                                                                                                                                                                                                                                                                                                                                                                                                                                                                                                                                                                                                                                                                                                                                                                                                                                                                                                                                                                                                                                                                   | F17                   | Clover         | 185 X 760mm | \$90.00  | \$102.00 |
| Creswick Sandcast<br>Single Sided                                                                                                                                                                                                                                                                                                                                                                                                                                                                                                                                                                                                                                                                                                                                                                                                                                                                                                                                                                                                                                                                                                                                                                                                                                                                                                                                                                                                                                                                                                                                                                                                                                                                                                                                                                                                                                                                                                                                                                                                                                                                                             | F38                   | Creswick       | 240 X 860mm | \$165.00 | \$180.00 |
| Decor Sandcast Single Sided                                                                                                                                                                                                                                                                                                                                                                                                                                                                                                                                                                                                                                                                                                                                                                                                                                                                                                                                                                                                                                                                                                                                                                                                                                                                                                                                                                                                                                                                                                                                                                                                                                                                                                                                                                                                                                                                                                                                                                                                                                                                                                   | F52                   | Decor          | 295 X 880mm | \$300.00 | \$320.00 |
| Gawler Sandcast Single Sided                                                                                                                                                                                                                                                                                                                                                                                                                                                                                                                                                                                                                                                                                                                                                                                                                                                                                                                                                                                                                                                                                                                                                                                                                                                                                                                                                                                                                                                                                                                                                                                                                                                                                                                                                                                                                                                                                                                                                                                                                                                                                                  | F08                   | Gawler         | 200 X 635mm | \$125.00 | \$138.00 |
| Golden Vine Sandcast<br>Single Sided                                                                                                                                                                                                                                                                                                                                                                                                                                                                                                                                                                                                                                                                                                                                                                                                                                                                                                                                                                                                                                                                                                                                                                                                                                                                                                                                                                                                                                                                                                                                                                                                                                                                                                                                                                                                                                                                                                                                                                                                                                                                                          | AF1                   | Golden<br>Vine | 180 X 620mm | \$95.00  | \$110.00 |
| Grapevine Sandcast<br>Single Sided                                                                                                                                                                                                                                                                                                                                                                                                                                                                                                                                                                                                                                                                                                                                                                                                                                                                                                                                                                                                                                                                                                                                                                                                                                                                                                                                                                                                                                                                                                                                                                                                                                                                                                                                                                                                                                                                                                                                                                                                                                                                                            | F05                   | Grapevine      | 195 X 780mm | \$100.00 | \$115.00 |
| Heavy Sandcast<br>Single Sided                                                                                                                                                                                                                                                                                                                                                                                                                                                                                                                                                                                                                                                                                                                                                                                                                                                                                                                                                                                                                                                                                                                                                                                                                                                                                                                                                                                                                                                                                                                                                                                                                                                                                                                                                                                                                                                                                                                                                                                                                                                                                                | F53                   | Heavy          | 195 X 855mm | \$130.00 | \$150.00 |
| COLOR | F11                   | Hillsbury      | 150 X 800mm | \$100.00 | \$115.00 |