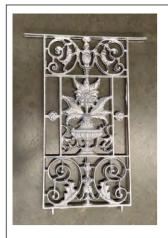

52mm - W/ Lugs Mill Finish: \$140.00 P/Coated: \$165.00



**Majestic Single Sided** 

Diecast Panel 400 X 825mm - W/ Lugs Mill Finish: \$115.00 P/Coated: \$140.00



Stucco Single Sided

Diecast Panel 605 X 852mm - W/ Lugs Mill Finish: **\$140.00** 

Diecast Panel

400 X 960mm - W/ Lugs

400 X 850mm - W/Out Lugs

Mill Finish: \$140.00

P/Coated: \$165.00

P/Coated: **\$165.00** 



**V32** 



**Carmel Double Sided** 

**Diecast Panel** 490 X 800mm - W/ Lugs Mill Finish: \$135.00 P/Coated: \$160.00



**V35** 

Suitable for **4MTR Balconies** 



Sandcast Panel 430 X 780mm - W/ Lugs Mill Finish: \$220.00 P/Coated: \$247.00

**Allington Double Sided** 

Diecast Panel

300 X 590mm - W/Out Lugs

Mill Finish: \$90.00

P/Coated: \$110.00

# **Chatterton Panels**

**V40** 

**V48** 

**V52** 



**V38** 

**V45** 

**V49** 



Victoria Single Sided
Sandcast Panel
420 X 825mm - W/ Lugs
Mill Finish:\$210.00
P/Coated:\$235.00

**V39** 



Carlton Single Sided
Sandcast Panel
425 X 820mm - W/ Lugs
Mill Finish:\$210.00
P/Coated:\$235.00



Highton Double Sided
Diecast Panel
475 X 820mm - W/ Lugs
Mill Finish:\$130.00
P/Coated:\$155.00



<u>Danielle Double Sided</u>
<u>Diecast Panel</u>
530 X 755mm - W/ Lugs
Mill Finish: \$115.00
P/Coated: \$140.00

**V51** 



<u>Diecast Panel</u>
505 X 803mm - W/ Lugs
Mill Finish: \$135.00
P/Coated: \$160



Indented Heads Double Sided
Diecast Panel

460 X 838mm - W/ Lugs

Mill Finish: **\$125.00** P/Coated: **\$150.00** 



445x 820 with lugs mill \$350



Sunset Lilly Single Sided
Sandcast Panel
440 X 825mm - W/ Lugs
Mill Finish: \$340.00
P/Coated: