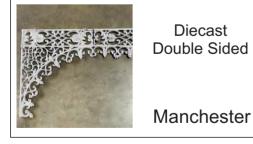

Corner & Frieze Single Sided

| C2L | Corner | 595 X 445mm | \$125.00 | \$140.00 |
|-----|--------|-------------|----------|----------|
| C2R | Corner | 595 X 445mm | \$125.00 | \$140.00 |
| F2  | Frieze | 260 X 735mm | \$125.00 | \$140.00 |

| C01L | Corner L/H | 445 X 635mm | \$125.00 | \$140.00 |
|------|------------|-------------|----------|----------|
| C01R | Corner R/H | 445 X 635mm | \$125.00 | \$140.00 |
| C01F | Frieze     | 285 X 680mm | \$125.00 | \$140.00 |

| C01SL | Corner L/H | 450 X 455mm | \$100.00 | \$115.00 |
|-------|------------|-------------|----------|----------|
| C01SR | Corner R/H | 450 X 455mm | \$100.00 | \$115.00 |
| F01S  | Frieze     | 275 X 680mm | \$80.00  | \$95.00  |