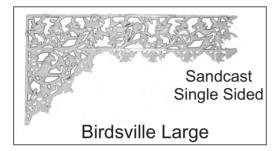

Highbury Sandcast Double Sided

| F20 | Highbury | 200 X 635mm | \$95.00 | \$107.00 |
|-----|----------|-------------|---------|----------|
|-----|----------|-------------|---------|----------|

Birdsville Large Sandcast Single Sided