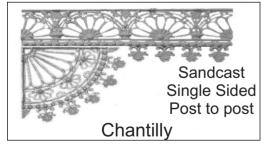

Brighton Sandcast Single Sided

| F055 | Brighton | 185 X 725mm | \$102.00 | \$114.00 |
|------|----------|-------------|----------|----------|
|------|----------|-------------|----------|----------|

| All retail prices are exclusive of GST                                                                                                                                                                                                                                                                                                                                                                                                                                                                                                                                                                                                                                                                                                                                                                                                                                                                                                                                                                                                                                                                                                                                                                                                                                                                                                                                                                                                                                                                                                                                                                                                                                                                                                                                                                                                                                                                                                                                                                                                                                                                                        | Chatterton Key Frieze |                |             |          |          |
|-------------------------------------------------------------------------------------------------------------------------------------------------------------------------------------------------------------------------------------------------------------------------------------------------------------------------------------------------------------------------------------------------------------------------------------------------------------------------------------------------------------------------------------------------------------------------------------------------------------------------------------------------------------------------------------------------------------------------------------------------------------------------------------------------------------------------------------------------------------------------------------------------------------------------------------------------------------------------------------------------------------------------------------------------------------------------------------------------------------------------------------------------------------------------------------------------------------------------------------------------------------------------------------------------------------------------------------------------------------------------------------------------------------------------------------------------------------------------------------------------------------------------------------------------------------------------------------------------------------------------------------------------------------------------------------------------------------------------------------------------------------------------------------------------------------------------------------------------------------------------------------------------------------------------------------------------------------------------------------------------------------------------------------------------------------------------------------------------------------------------------|-----------------------|----------------|-------------|----------|----------|
| Product                                                                                                                                                                                                                                                                                                                                                                                                                                                                                                                                                                                                                                                                                                                                                                                                                                                                                                                                                                                                                                                                                                                                                                                                                                                                                                                                                                                                                                                                                                                                                                                                                                                                                                                                                                                                                                                                                                                                                                                                                                                                                                                       | Code                  | Туре           | Size        | Mill     | P/Coated |
| Chantilly Sandcast<br>Single Sided                                                                                                                                                                                                                                                                                                                                                                                                                                                                                                                                                                                                                                                                                                                                                                                                                                                                                                                                                                                                                                                                                                                                                                                                                                                                                                                                                                                                                                                                                                                                                                                                                                                                                                                                                                                                                                                                                                                                                                                                                                                                                            | F25                   | Chantilly      | 190 X 775mm | \$137.00 | \$149.00 |
| Clover Diecast Single Sided                                                                                                                                                                                                                                                                                                                                                                                                                                                                                                                                                                                                                                                                                                                                                                                                                                                                                                                                                                                                                                                                                                                                                                                                                                                                                                                                                                                                                                                                                                                                                                                                                                                                                                                                                                                                                                                                                                                                                                                                                                                                                                   | F17                   | Clover         | 185 X 760mm | \$90.00  | \$102.00 |
| Creswick Sandcast<br>Single Sided                                                                                                                                                                                                                                                                                                                                                                                                                                                                                                                                                                                                                                                                                                                                                                                                                                                                                                                                                                                                                                                                                                                                                                                                                                                                                                                                                                                                                                                                                                                                                                                                                                                                                                                                                                                                                                                                                                                                                                                                                                                                                             | F38                   | Creswick       | 240 X 860mm | \$165.00 | \$180.00 |
| Decor Sandcast Single Sided                                                                                                                                                                                                                                                                                                                                                                                                                                                                                                                                                                                                                                                                                                                                                                                                                                                                                                                                                                                                                                                                                                                                                                                                                                                                                                                                                                                                                                                                                                                                                                                                                                                                                                                                                                                                                                                                                                                                                                                                                                                                                                   | F52                   | Decor          | 295 X 880mm | \$300.00 | \$320.00 |
| Gawler Sandcast Single Sided                                                                                                                                                                                                                                                                                                                                                                                                                                                                                                                                                                                                                                                                                                                                                                                                                                                                                                                                                                                                                                                                                                                                                                                                                                                                                                                                                                                                                                                                                                                                                                                                                                                                                                                                                                                                                                                                                                                                                                                                                                                                                                  | F08                   | Gawler         | 200 X 635mm | \$125.00 | \$138.00 |
| Golden Vine Sandcast<br>Single Sided                                                                                                                                                                                                                                                                                                                                                                                                                                                                                                                                                                                                                                                                                                                                                                                                                                                                                                                                                                                                                                                                                                                                                                                                                                                                                                                                                                                                                                                                                                                                                                                                                                                                                                                                                                                                                                                                                                                                                                                                                                                                                          | AF1                   | Golden<br>Vine | 180 X 620mm | \$95.00  | \$110.00 |
| Grapevine Sandcast<br>Single Sided                                                                                                                                                                                                                                                                                                                                                                                                                                                                                                                                                                                                                                                                                                                                                                                                                                                                                                                                                                                                                                                                                                                                                                                                                                                                                                                                                                                                                                                                                                                                                                                                                                                                                                                                                                                                                                                                                                                                                                                                                                                                                            | F05                   | Grapevine      | 195 X 780mm | \$100.00 | \$115.00 |
| Heavy Sandcast<br>Single Sided                                                                                                                                                                                                                                                                                                                                                                                                                                                                                                                                                                                                                                                                                                                                                                                                                                                                                                                                                                                                                                                                                                                                                                                                                                                                                                                                                                                                                                                                                                                                                                                                                                                                                                                                                                                                                                                                                                                                                                                                                                                                                                | F53                   | Heavy          | 195 X 855mm | \$130.00 | \$150.00 |
| COLOR | F11                   | Hillsbury      | 150 X 800mm | \$100.00 | \$115.00 |