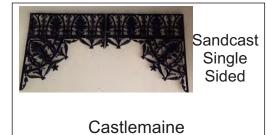

| D13 | Castlemaine | 400 X 80mm  | \$65.00 | \$74.00 |
|-----|-------------|-------------|---------|---------|
| D02 | Flower      | 540 X 70mm  | \$65.00 | \$74.00 |
| D09 | Shield      | 250 X 110mm | \$65.00 | \$74.00 |
| D06 | Fitzroy     | 335 X 85mm  | \$40.00 | \$49.00 |