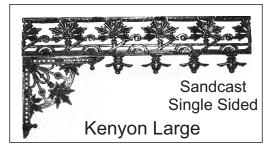

00 |

Note: Corner sits under frieze



| C02L | Corner L/H | 590 X 440mm | \$130.00 | \$143.00 |
|------|------------|-------------|----------|----------|
| C02R | Corner R/H | 590 X 440mm | \$130.00 | \$143.00 |
| F02  | Frieze     | 290 X 800mm | \$130.00 | \$143.00 |



| AC22L | Corner L/H | 605 X 380mm | \$95.00 | \$110.00 |
|-------|------------|-------------|---------|----------|
| AC22R | Corner R/H | 605 X 380mm | \$95.00 | \$110.00 |
| AF22F | Frieze     | 245 X 710mm | \$95.00 | \$110.00 |



| AC08  | Corner | 470 X 470mm | \$78.00 | \$91.00 |
|-------|--------|-------------|---------|---------|
| AF08F | Frieze | 120 X 720mm | \$68.00 | \$81.00 |

| Product Code Type Size | Mill P/Coated |
|------------------------|---------------|
|------------------------|---------------|



| C21L | Corner L/H | 445 X 445mm | \$89.00  | \$100.00 |
|------|------------|-------------|----------|----------|
| C21R | Corner R/H | 445 X 445mm | \$89.00  | \$100.00 |
| F21  | Frieze     | 245 X 805mm | \$145.00 | \$157.00 |

Note: Corner sits under frieze



| C1L | Corner L/H | 620 X 525mm | \$140.00 | \$152.00 |
|-----|------------|-------------|----------|----------|
| C1R | Corner R/H | 620 X 525mm | \$140.00 | \$152.00 |
| F1  | Frieze     | 285 X 800mm | \$140.00 | \$152.00 |



| AC07L | Corner L/H | 445 X 445mm | \$68.00 | \$80.00  |
|-------|------------|-------------|---------|----------|
| AC07R | Corner R/H | 445 X 445mm | \$68.00 | \$80.00  |
| F24   | Frieze     | 197 X 800mm | \$92.00 | \$104.00 |

Note: Corner sits under frieze



| C06L | Corner L/H | 615 X 500mm