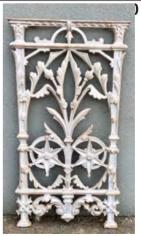

# **Chatterton Corners**

| Product | Code | Туре | Size | Mill | P/Coated |
|---------|------|------|------|------|----------|
|---------|------|------|------|------|----------|

| C29L | Corner L/H | 444 X 545mm | \$93.00 | \$105.00 |
|------|------------|-------------|---------|----------|
| C29R | Corner R/H | 444 X 545mm | \$93.00 | \$105.00 |