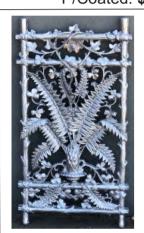

# Corner & Frieze Double Sided

| AC05 | Corner | 450 X 400mm | \$44.00 | \$57.00 |
|------|--------|-------------|---------|---------|
| AF05 | Frieze | 135 X 800mm | \$44.00 | \$57.00 |

| AC04 | Corner | 515 X 420mm | \$48.00 | \$60.00 |
|------|--------|-------------|---------|---------|
| AF04 | Frieze | 150 X 900mm | \$48.00 | \$60.00 |

| AC03 | Corner | 535 X 425mm | \$56.00 | \$70.00 |
|------|--------|-------------|---------|---------|
| AF03 | Frieze | 180 X 830mm | \$56.00 | \$70.00 |

| AC01 | Corner | 400 X 400mm | \$26.00 | \$38.00 |
|------|--------|-------------|---------|---------|
| AF01 | Frieze | 75 X 800mm  | \$25.00 | \$37.00 |