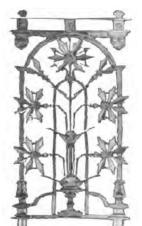

# Corner & Frieze Double Sided

| AC05 | Corner | 450 X 400mm | \$44.00 | \$57.00 |
|------|--------|-------------|---------|---------|
| AF05 | Frieze | 135 X 800mm | \$44.00 | \$57.00 |

| AC04 | Corner | 515 X 420mm | \$48.00 | \$60.00 |
|------|--------|-------------|---------|---------|
| AF04 | Frieze | 150 X 900mm | \$48.00 | \$60.00 |

| AC03 | Corner | 535 X 425mm | \$56.00 | \$70.00 |
|------|--------|-------------|---------|---------|
| AF03 | Frieze | 180 X 830mm | \$56.00 | \$70.00 |

| AC01 | Corner | 400 X 400mm | \$26.00 | \$38.00 |
|------|--------|-------------|---------|---------|
| AF01 | Frieze | 75 X 800mm  | \$25.00 | \$37.00 |