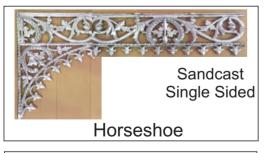

| C016 | Corner | 485 X 485mm | \$109.00 | \$123.00 |  |
|------|--------|-------------|----------|----------|--|
|------|--------|-------------|----------|----------|--|

Sandcast Single Sided Small Horseshoe