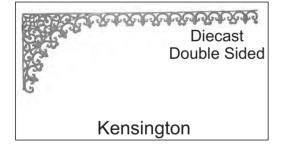

# Corner & Frieze Double Sided

| AC05 | Corner | 450 X 400mm | \$44.00 | \$57.00 |
|------|--------|-------------|---------|---------|
| AF05 | Frieze | 135 X 800mm | \$44.00 | \$57.00 |

| AC04 | Corner | 515 X 420mm | \$48.00 | \$60.00 |
|------|--------|-------------|---------|---------|
| AF04 | Frieze | 150 X 900mm | \$48.00 | \$60.00 |

| AC03 | Corner | 535 X 425mm | \$56.00 | \$70.00 |
|------|--------|-------------|---------|---------|
| AF03 | Frieze | 180 X 830mm | \$56.00 | \$70.00 |

| AC01 | Corner | 400 X 400mm | \$26.00 | \$38.00 |
|------|--------|-------------|---------|---------|
| AF01 | Frieze | 75 X 800mm  | \$25.00 | \$37.00 |

| AC02L | Corner L/H | 535 X 435mm | \$86.00 | \$100.00 |
|-------|------------|-------------|---------|----------|
| AC02R | Corner R/H | 535 X 435mm | \$86.00 | \$100.00 |
| AF02  | Frieze     | 175 X 830mm | \$86.00 | \$100.00 |

| AC06 | Corner | 620 X 445mm | \$95.00 | \$115.00 |
|------|--------|-------------|---------|----------|
| AF06 | Frieze | 252 X 840mm | \$95.00 | \$115.00 |

| Product Code | Type | Size | Mill | P/Coated |  |
|--------------|------|------|------|----------|--|
|--------------|------|------|------|----------|--|