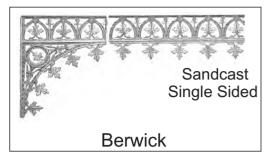

| Product                                 | Code | Туре       | Size        | Mill     | P/Coated |
|-----------------------------------------|------|------------|-------------|----------|----------|
|                                         |      | ı          | 1           | I        |          |
| XXXXXXXXXXXXXXXXXXXXXXXXXXXXXXXXXXXXXXX | C44L | Corner L/H | 560 X 405mm | \$123.00 | \$136.00 |
| mind mind mind mi                       | C44R | Corner R/H | 560 X 405mm | \$123.00 | \$136.00 |
| Sandcast<br>Single Sided                | F44  | Frieze     | 260 X 870mm | \$123.00 | \$136.00 |