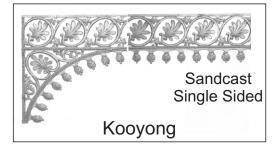

00 |



| AC22L | Corner L/H | 605 X 380mm | \$95.00 | \$110.00 |
|-------|------------|-------------|---------|----------|
| AC22R | Corner R/H | 605 X 380mm | \$95.00 | \$110.00 |
| AF22F | Frieze     | 245 X 710mm | \$95.00 | \$110.00 |



| AC08  | Corner | 470 X 470mm | \$78.00 | \$91.00 |
|-------|--------|-------------|---------|---------|
| AF08F | Frieze | 120 X 720mm | \$68.00 | \$81.00 |

| Product Code Type Size | Mill P/Coated |
|------------------------|---------------|
|------------------------|---------------|



| C21L | Corner L/H | 445 X 445mm | \$89.00  | \$100.00 |
|------|------------|-------------|----------|----------|
| C21R | Corner R/H | 445 X 445mm | \$89.00  | \$100.00 |
| F21  | Frieze     | 245 X 805mm | \$145.00 | \$157.00 |

Note: Corner sits under frieze



| C1L | Corner L/H | 620 X 525mm | \$140.00 | \$152.00 |
|-----|------------|-------------|----------|----------|
| C1R | Corner R/H | 620 X 525mm | \$140.00 | \$152.00 |
| F1  | Frieze     | 285 X 800mm | \$140.00 | \$152.00 |



| AC07L | Corner L/H | 445 X 445mm | \$68.00 | \$80.00  |
|-------|------------|-------------|---------|----------|
| AC07R | Corner R/H | 445 X 445mm | \$68.00 | \$80.00  |
| F24   | Frieze     | 197 X 800mm | \$92.00 | \$104.00 |

Note: Corner sits under frieze



| C06L | Corner L/H | 615 X 500mm | \$142.00 | \$159.00 |
|------|------------|-------------|----------|----------|
| C06R | Corner R/H | 615 X 500mm | \$142.00 | \$159.00 |
| F06  | Frieze     | 285 X 825mm | \$145.00 | \$159.00 |



| C06SL | Corner L/H | 475 X 395mm | \$64.00 | \$78.00 |
|-------