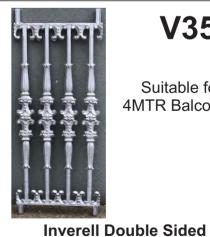

9** 



**Madrid Single Sided** 

**V27** 

**V30** 

**V34** 

Sandcast Panel 425 X 835mm - W/ Lugs Mill Finish: \$230.00 P/Coated: \$255.00



Sun Single Sided

Sandcast Panel 500 X 800mm - W/ Lugs Mill Finish: \$230.00

P/Coated: \$255.00



**Georgian Double Sided** 

Diecast Panel 605 X 852mm - W/ Lugs Mill Finish: \$140.00 P/Coated: \$165.00



**Majestic Single Sided** 

Diecast Panel 400 X 825mm - W/ Lugs Mill Finish: \$115.00 P/Coated: \$140.00



Stucco Single Sided

Diecast Panel 605 X 852mm - W/ Lugs Mill Finish: **\$140.00** 

Diecast Panel

400 X 960mm - W/ Lugs

400 X 850mm - W/Out Lugs

Mill Finish: \$140.00

P/Coated: \$165.00

P/Coated: **\$165.00** 



**V32** 



**Carmel Double Sided** 

**Diecast Panel** 490 X 800mm - W/ Lugs Mill Finish: \$135.00 P/Coated: \$160.00



**V35** 

Suitable for **4MTR Balconies** 



Sandcast Panel 430 X 780mm - W/ Lugs Mill Finish: \$220.00 P/Coated: \$247.00

**Allington Double Sided** 

Diecast Panel

300 X 590mm - W/Out Lugs

Mill Finish: \$90.00

P/Coated: \$110.00

# **Chatterton Panels**

**V40** 

**V48** 

**V52** 



**V38** 

**V45** 

**V49** 



Victoria Single Sided
Sandcast Panel
420 X 825mm - W/ Lugs
Mill Finish:\$210.00
P/Coated:\$235.00

**V39** 



Carlton Single Sided
Sandcast Panel
425 X 820mm - W/ Lugs
Mill Finish:\$210.00
P/Coated:\$235.00



Highton Double Sided
Diecast Panel
475 X 820mm - W/ Lugs
Mill Finish:\$130.00
P/Coated:\$155.00



<u>Danielle Double Sided</u>
<u>Diecast Panel</u>
530 X 755mm - W/ Lugs
Mill Finish: \$115.00
P/Coated: \$140.00

**V51** 



<u>Diecast Panel</u>
505 X 803mm - W