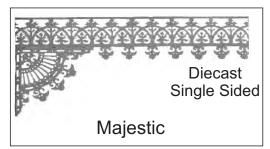

110.00 |



| AC08  | Corner | 470 X 470mm | \$78.00 | \$91.00 |
|-------|--------|-------------|---------|---------|
| AF08F | Frieze | 120 X 720mm | \$68.00 | \$81.00 |

| Product Code Type Size | Mill P/Coated |
|------------------------|---------------|
|------------------------|---------------|



| C21L | Corner L/H | 445 X 445mm | \$89.00  | \$100.00 |
|------|------------|-------------|----------|----------|
| C21R | Corner R/H | 445 X 445mm | \$89.00  | \$100.00 |
| F21  | Frieze     | 245 X 805mm | \$145.00 | \$157.00 |

Note: Corner sits under frieze



| C1L | Corner L/H | 620 X 525mm | \$140.00 | \$152.00 |
|-----|------------|-------------|----------|----------|
| C1R | Corner R/H | 620 X 525mm | \$140.00 | \$152.00 |
| F1  | Frieze     | 285 X 800mm | \$140.00 | \$152.00 |



| AC07L | Corner L/H | 445 X 445mm | \$68.00 | \$80.00  |
|-------|------------|-------------|---------|----------|
| AC07R | Corner R/H | 445 X 445mm | \$68.00 | \$80.00  |
| F24   | Frieze     | 197 X 800mm | \$92.00 | \$104.00 |

Note: Corner sits under frieze



| C06L | Corner L/H | 615 X 500mm | \$142.00 | \$159.00 |
|------|------------|-------------|----------|----------|
| C06R | Corner R/H | 615 X 500mm | \$142.00 | \$159.00 |
| F06  | Frieze     | 285 X 825mm | \$145.00 | \$159.00 |



| C06SL | Corner L/H | 475 X 395mm | \$64.00 | \$78.00 |
|-------|------------|-------------|---------|---------|
| C06SR | Corner R/H | 475 X 395mm | \$64.00 | \$78.00 |
| F06S  | Frieze     | 215 X 845mm | \$64.00 | \$78.00 |



| C037L | Corner L/H | 660 X 425mm | \$290.00 | \$305.00 |
|-----