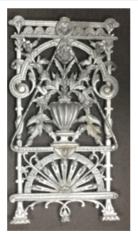

# Spandrels

| AC14 | Devonport<br>Double | 550 X 330mm | \$230.00 | \$255.00 |
|------|---------------------|-------------|----------|----------|
|      | Double              |             |          |          |