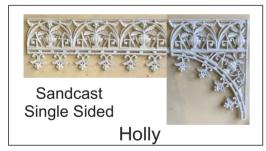

--|----------|
|---------|------|------|------|------|----------|



| C26L | Corner L/H | 505 X 370mm | \$95.00  | \$109.00 |
|------|------------|-------------|----------|----------|
| C26R | Corner R/H | 505 X 370mm | \$95.00  | \$109.00 |
| F26  | Frieze     | 280 X 815mm | \$105.00 | \$119.00 |



| AC12L | Corner L/H | 325 X 310mm | \$48.00 | \$57.00 |
|-------|------------|-------------|---------|---------|
| AC12R | Corner R/H | 325 X 310mm | \$48.00 | \$57.00 |
| AF12  | Frieze     | 110 X 775mm | \$48.00 | \$57.00 |



| C08L | Corner L/H | 450 X 440mm | \$85.00  | \$99.00  |
|------|------------|-------------|----------|----------|
| C08R | Corner R/H | 450 X 440mm | \$85.00  | \$99.00  |
| F08  | Frieze     | 315 X 635mm | \$125.00 | \$137.00 |

Note: Corner sits under frieze



| C02L | Corner L/H | 590 X 440mm | \$130.00 | \$143.00 |
|------|------------|-------------|----------|----------|
| C02R | Corner R/H | 590 X 440mm | \$130.00 | \$143.00 |
| F02  | Frieze     | 290 X 800mm | \$130.00 | \$143.00 |



| AC22L | Corner L/H | 605 X 380mm | \$95.00 | \$110.00 |
|-------|------------|-------------|---------|----------|
| AC22R | Corner R/H | 605 X 380mm | \$95.00 | \$110.00 |
| AF22F | Frieze     | 245 X 710mm | \$95.00 | \$110.00 |



| AC08  | Corner | 470 X 470mm | \$78.00 | \$91.00 |
|-------|--------|-------------|---------|---------|
| AF08F | Frieze | 120 X 720mm | \$68.00 | \$81.00 |

| Product Code Type Size | Mill P/Coated |
|------------------------|---------------|
|------------------------|---------------|



| C21L | Corner L/H | 445 X 445mm |