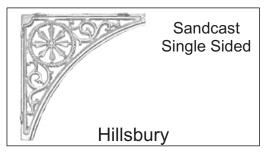

Brighton Sandcast Single Sided

| F055 | Brighton | 185 X 725mm | \$102.00 | \$114.00 |
|------|----------|-------------|----------|----------|
|------|----------|-------------|----------|----------|

| All retail prices are exclusive of GST                                                                                                                                                                                                                                                                                                                                                                                                                                                                                                                                                                                                                                                                                                                                                                                                                                                                                                                                                                                                                                                                                                                                                                                                                                                                                                                                                                                                                                                                                                                                                                                                                                                                                                                                                                                                                                                                                                                                                                                                                                                                                        | Chatterton Key Frieze |                |             |          |          |
|-------------------------------------------------------------------------------------------------------------------------------------------------------------------------------------------------------------------------------------------------------------------------------------------------------------------------------------------------------------------------------------------------------------------------------------------------------------------------------------------------------------------------------------------------------------------------------------------------------------------------------------------------------------------------------------------------------------------------------------------------------------------------------------------------------------------------------------------------------------------------------------------------------------------------------------------------------------------------------------------------------------------------------------------------------------------------------------------------------------------------------------------------------------------------------------------------------------------------------------------------------------------------------------------------------------------------------------------------------------------------------------------------------------------------------------------------------------------------------------------------------------------------------------------------------------------------------------------------------------------------------------------------------------------------------------------------------------------------------------------------------------------------------------------------------------------------------------------------------------------------------------------------------------------------------------------------------------------------------------------------------------------------------------------------------------------------------------------------------------------------------|-----------------------|----------------|-------------|----------|----------|
| Product                                                                                                                                                                                                                                                                                                                                                                                                                                                                                                                                                                                                                                                                                                                                                                                                                                                                                                                                                                                                                                                                                                                                                                                                                                                                                                                                                                                                                                                                                                                                                                                                                                                                                                                                                                                                                                                                                                                                                                                                                                                                                                                       | Code                  | Туре           | Size        | Mill     | P/Coated |
| Chantilly Sandcast<br>Single Sided                                                                                                                                                                                                                                                                                                                                                                                                                                                                                                                                                                                                                                                                                                                                                                                                                                                                                                                                                                                                                                                                                                                                                                                                                                                                                                                                                                                                                                                                                                                                                                                                                                                                                                                                                                                                                                                                                                                                                                                                                                                                                            | F25                   | Chantilly      | 190 X 775mm | \$137.00 | \$149.00 |
| Clover Diecast Single Sided                                                                                                                                                                                                                                                                                                                                                                                                                                                                                                                                                                                                                                                                                                                                                                                                                                                                                                                                                                                                                                                                                                                                                                                                                                                                                                                                                                                                                                                                                                                                                                                                                                                                                                                                                                                                                                                                                                                                                                                                                                                                                                   | F17                   | Clover         | 185 X 760mm | \$90.00  | \$102.00 |
| Creswick Sandcast<br>Single Sided                                                                                                                                                                                                                                                                                                                                                                                                                                                                                                                                                                                                                                                                                                                                                                                                                                                                                                                                                                                                                                                                                                                                                                                                                                                                                                                                                                                                                                                                                                                                                                                                                                                                                                                                                                                                                                                                                                                                                                                                                                                                                             | F38                   | Creswick       | 240 X 860mm | \$165.00 | \$180.00 |
| Decor Sandcast Single Sided                                                                                                                                                                                                                                                                                                                                                                                                                                                                                                                                                                                                                                                                                                                                                                                                                                                                                                                                                                                                                                                                                                                                                                                                                                                                                                                                                                                                                                                                                                                                                                                                                                                                                                                                                                                                                                                                                                                                                                                                                                                                                                   | F52                   | Decor          | 295 X 880mm | \$300.00 | \$320.00 |
| Gawler Sandcast Single Sided                                                                                                                                                                                                                                                                                                                                                                                                                                                                                                                                                                                                                                                                                                                                                                                                                                                                                                                                                                                                                                                                                                                                                                                                                                                                                                                                                                                                                                                                                                                                                                                                                                                                                                                                                                                                                                                                                                                                                                                                                                                                                                  | F08                   | Gawler         | 200 X 635mm | \$125.00 | \$138.00 |
| Golden Vine Sandcast<br>Single Sided                                                                                                                                                                                                                                                                                                                                                                                                                                                                                                                                                                                                                                                                                                                                                                                                                                                                                                                                                                                                                                                                                                                                                                                                                                                                                                                                                                                                                                                                                                                                                                                                                                                                                                                                                                                                                                                                                                                                                                                                                                                                                          | AF1                   | Golden<br>Vine | 180 X 620mm | \$95.00  | \$110.00 |
| Grapevine Sandcast<br>Single Sided                                                                                                                                                                                                                                                                                                                                                                                                                                                                                                                                                                                                                                                                                                                                                                                                                                                                                                                                                                                                                                                                                                                                                                                                                                                                                                                                                                                                                                                                                                                                                                                                                                                                                                                                                                                                                                                                                                                                                                                                                                                                                            | F05                   | Grapevine      | 195 X 780mm | \$100.00 | \$115.00 |
| Heavy Sandcast<br>Single Sided                                                                                                                                                                                                                                                                                                                                                                                                                                                                                                                                                                                                                                                                                                                                                                                                                                                                                                                                                                                                                                                                                                                                                                                                                                                                                                                                                                                                                                                                                                                                                                                                                                                                                                                                                                                                                                                                                                                                                                                                                                                                                                | F53                   | Heavy          | 195 X 855mm | \$130.00 | \$150.00 |
| COLOR | F11                   | Hillsbury      | 150 X 800mm | \$100.00 | \$115.00 |