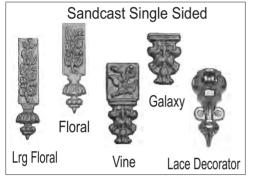

# Droppers

| D01  | Large Floral   | 380 X 80mm | \$32.00 | \$41.00 |
|------|----------------|------------|---------|---------|
| D01A | Floral         | 300 X 75mm | \$25.00 | \$35.00 |
| D04  | Vine           | 205 X 85mm | \$22.70 | \$32.00 |
| D10  | Galaxy         | 115 X 75mm | \$22.70 | \$32.00 |
| D15  | Lace Decorator | 60 X 125mm | \$25.95 | \$35.00 |