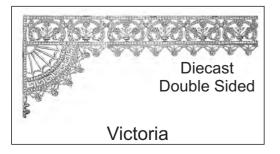

| C19L | Corner L/H | 420 X 420mm | \$85.00  | \$100.00 |
|------|------------|-------------|----------|----------|
| C19R | Corner L/H | 420 X 420mm | \$85.00  | \$100.00 |
| F19  | Frieze     | 290 X 835mm | \$145.00 | \$157.00 |

Note: Corner sits under frieze

| C25L | Corner L/H | 395 X 395mm | \$85.00  | \$100.00 |
|------|------------|-------------|----------|----------|
| C25R | Corner R/H | 395 X 395mm | \$85.00  | \$100.00 |
| F25  | Frieze     | 270 X 775mm | \$145.00 | \$157.00 |