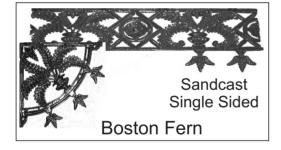

# Key Frieze Single Sided

| F54 | Birdsville | 205 X 675mm | \$124.00 | \$136.00 |
|-----|------------|-------------|----------|----------|
|-----|------------|-------------|----------|----------|

Boston Fern Sandcast Single Sided