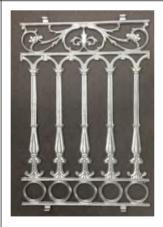

**V31** 

Windsor Single Sided

Sandcast Panel

415 X 854mm - W/ Lugs

Mill Finish: \$240.00



**V26** 

**V29** 



**Madrid Single Sided** 

**V27** 

**V30** 

**V34** 

Sandcast Panel 425 X 835mm - W/ Lugs Mill Finish: \$230.00 P/Coated: \$255.00



Sun Single Sided

Sandcast Panel 500 X 800mm - W/ Lugs Mill Finish: \$230.00

P/Coated: \$255.00



**Georgian Double Sided** 

Diecast Panel 605 X 852mm - W/ Lugs Mill Finish: \$140.00 P/Coated: \$165.00



**Majestic Single Sided** 

Diecast Panel 400 X 825mm - W/ Lugs Mill Finish: \$115.00 P/Coated: \$140.00



Stucco Single Sided

Diecast Panel 605 X 852mm - W/ Lugs Mill Finish: **\$140.00** 

Diecast Panel

400 X 960mm - W/ Lugs

400 X 850mm - W/Out Lugs

Mill Finish: \$140.00

P/Coated: \$165.00

P/Coated: **\$165.00** 



**V32** 



**Carmel Double Sided** 

**Diecast Panel** 490 X 800mm - W/ Lugs Mill Finish: \$135.00 P/Coated: \$160.00



**V35** 

Suitable for **4MTR Balconies** 



Sandcast Panel 430 X 780mm - W/ Lugs Mill Finish: \$220.00 P/Coated: \$247.00

**Allington Double Sided** 

Diecast Panel

300 X 590mm - W/Out Lugs

Mill Finish: \$90.00

P/Coated: \$110.00

# **Chatterton Panels**

**V40** 

**V48** 

**V52** 



**V38** 

**V45** 

**V49** 



Victoria Single Sided
Sandcast Panel
420 X 825mm - W/ Lugs
Mill Finish:\$210.00
P/Coated:\$235.00

**V39** 



Carlton Single Sided
Sandcast Panel
425 X 820mm - W/ Lugs
Mill Finish:\$210.00
P/Coated:\$235.00



Highton Double Sided
Diecast Panel
475 X 820mm - W/ Lugs
Mill Finish:\$130.00
P/Coated:\$155.00



<u>Danielle Double Sided</u>
<u>Diecast Panel</u>
53