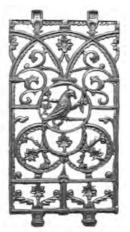

# Corner & Frieze Double Sided

| AC05 | Corner | 450 X 400mm | \$44.00 | \$57.00 |
|------|--------|-------------|---------|---------|
| AF05 | Frieze | 135 X 800mm | \$44.00 | \$57.00 |

| AC04 | Corner | 515 X 420mm | \$48.00 | \$60.00 |
|------|--------|-------------|---------|---------|
| AF04 | Frieze | 150 X 900mm | \$48.00 | \$60.00 |

| AC03 | Corner | 535 X 425mm | \$56.00 | \$70.00 |
|------|--------|-------------|---------|---------|
| AF03 | Frieze | 180 X 830mm | \$56.00 | \$70.00 |

| AC01 | Corner | 400 X 400mm | \$26.00 | \$38.00 |
|------|--------|-------------|---------|---------|
| AF01 | Frieze | 75 X 800mm  | \$25.00 | \$37.00 |