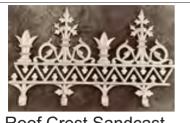

Product Code Type Size Mill P/Coated

Roof Crest Sandcast Single Sided

# **Roof Crest**

| ROOFC 485 X 760mm \$120.00 \$145. |
|-----------------------------------|
|-----------------------------------|