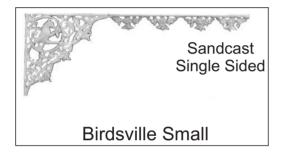

Highbury Sandcast Double Sided

| F20 | Highbury | 200 X 635mm | \$95.00 | \$107.00 |
|-----|----------|-------------|---------|----------|
|-----|----------|-------------|---------|----------|

Birdsville Large Sandcast Single Sided

# Key Frieze Single Sided

| F54 | Birdsville | 205 X 675mm | \$124.00 | \$136.00 |
|-----|------------|-------------|----------|----------|
|-----|------------|-------------|----------|----------|

Boston Fern Sandcast Single Sided