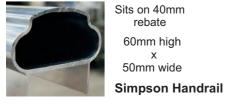

| Size | Mill | P/Coated |
|---------|------|------|------|----------|
|---------|------|------|------|----------|



# Balustrade Post & 90mm Cap

| BALPCAP1050 | 1050mm High | \$81.55  | \$108.70 |
|-------------|-------------|----------|----------|
| BALPCAP1200 | 1200mm High | \$92.40  | \$119.60 |
| BALPCAP1400 | 1400mm High | \$103.30 | \$130.45 |

# Balustrade Post & 90mm Post Capital

| BALPPCAP1050 | 1050mm High | \$147.58 | \$175.00 |
|--------------|-------------|----------|----------|
| BALPPCAP1200 | 1200mm High | \$158.70 | \$185.90 |
| BALPPCAP1400 | 1400mm High | \$169.60 | \$196.75 |

| Product | Code | Size | Mill | P/Coated |
|---------|------|------|------|----------|
|---------|------|------|------|----------|

# 62mm **Nth Melbourne Handrail** Large Rebated











# Handrail & Brackets

| A3436LHR | 3 Metre Length | \$90.00   | \$127.00   |
|----------|----------------|-----------|------------|
| A3436LHR | 6 Metre Length | \$180.00  | \$254.00   |
| CB52A    | Fixing Bracket | \$7.80 ea | \$11.99 ea |

| CB52B | Angle Bracket Set for<br>North Melbourne Handrail<br>(sold as a pair) | \$32.00 ea | \$40.00 ea |
|-------|-----------------------------------------------------------------------|------------|------------|
|-------|-----------------------------------------------------------------------|------------|------------|

| A3801SHR | 3 Metre Length | \$70.00   | \$102.00   |
|----------|----------------|-----------|------------|
| A3801SHR | 6 Metre Length | \$140.00  | \$204.00   |
| CB53A    | Fixing Bracket | \$7.80 ea | \$11.99 ea |

| CB53B