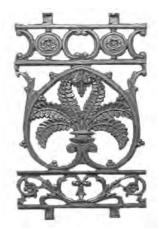

# Corner & Frieze Double Sided

| AC05 | Corner | 450 X 400mm | \$44.00 | \$57.00 |
|------|--------|-------------|---------|---------|
| AF05 | Frieze | 135 X 800mm | \$44.00 | \$57.00 |

| AC04 | Corner | 515 X 420mm | \$48.00 | \$60.00 |
|------|--------|-------------|---------|---------|
| AF04 | Frieze | 150 X 900mm | \$48.00 | \$60.00 |

| AC03 | Corner | 535 X 425mm | \$56.00 | \$70.00 |
|------|--------|-------------|---------|---------|
| AF03 | Frieze | 180 X 830mm | \$56.00 | \$70.00 |

| AC01 | Corner | 400 X 400mm | \$26.00 | \$38.00 |
|------|--------|-------------|---------|---------|
| AF01 | Frieze | 75 X 800mm  | \$25.00 | \$37.00 |