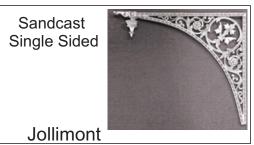

450mm | \$180.00 | \$200.00 |

Sandcast Single Sided Heritage Vine

| C025   Corner   585 X 585mm   \$105.00   \$120.00 |
|---------------------------------------------------|
|---------------------------------------------------|

| Troduct Sole Type Size Will Trodated |  | Product | Code | Туре | Size | Mill | P/Coated |  |
|--------------------------------------|--|---------|------|------|------|------|----------|--|
|--------------------------------------|--|---------|------|------|------|------|----------|--|



| C11   Corner   375 X 375mm   \$90.00   \$104.00 | C44 Comes 275 V 275 mm (000 00 0404 0 |
|-------------------------------------------------|---------------------------------------|
|-------------------------------------------------|---------------------------------------|



| AC45L | Corner L/H | 645 X 770mm | \$260.00 | \$280.00 |
|-------|------------|-------------|----------|----------|
| AC45R | Corner R/H | 645 X 770mm | \$260.00 | \$280.00 |

Sandcast Single Sided



| C21L | Corner L/H | 440 X 440mm | \$105.00 | \$125.00 |
|------|------------|-------------|----------|----------|
| C21R | Corner R/H | 440 X 440mm | \$105.00 | \$125.00 |

Sandcast Single Sided

Kyneton



| AC26 Corne | r 445 X 445mm | \$88.00 | \$102.00 |
|------------|---------------|---------|----------|
|------------|---------------|---------|----------|



| AC10ML | Corner L/H | 340 X 500mm | \$65.00 | \$79.00 |
|--------|------------|-------------|---------|---------|
| AC10MR | Corner R/H | 340 X 500mm | \$65.00 | \$79.00 |



| C35 | Corner | 320 X 320mm    | \$64.00 | \$76.0