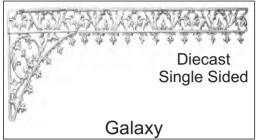

# Droppers

| D01  | Large Floral   | 380 X 80mm | \$32.00 | \$41.00 |
|------|----------------|------------|---------|---------|
| D01A | Floral         | 300 X 75mm | \$25.00 | \$35.00 |
| D04  | Vine           | 205 X 85mm | \$22.70 | \$32.00 |
| D10  | Galaxy         | 115 X 75mm | \$22.70 | \$32.00 |
| D15  | Lace Decorator | 60 X 125mm | \$25.95 | \$35.00 |