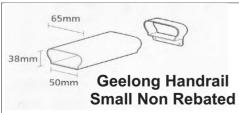

| Code | Size | Mill | P/Coated |
|---------|------|------|------|----------|
|---------|------|------|------|----------|



# Balustrade Post & 90mm Cap

| BALPCAP1050 | 1050mm High | \$81.55  | \$108.70 |
|-------------|-------------|----------|----------|
| BALPCAP1200 | 1200mm High | \$92.40  | \$119.60 |
| BALPCAP1400 | 1400mm High | \$103.30 | \$130.45 |

# Balustrade Post & 90mm Post Capital

| BALPPCAP1050 | 1050mm High | \$147.58 | \$175.00 |
|--------------|-------------|----------|----------|
| BALPPCAP1200 | 1200mm High | \$158.70 | \$185.90 |
| BALPPCAP1400 | 1400mm High | \$169.60 | \$196.75 |

| Product | Code | Size | Mill | P/Coated |
|---------|------|------|------|----------|
|---------|------|------|------|----------|

# 62mm **Nth Melbourne Handrail** Large Rebated











# Handrail & Brackets

| A3436LHR | 3 Metre Length | \$90.00   | \$127.00   |
|----------|----------------|-----------|------------|
| A3436LHR | 6 Metre Length | \$180.00  | \$254.00   |
| CB52A    | Fixing Bracket | \$7.80 ea | \$11.99 ea |

| CB52B | Angle Bracket Set for<br>North Melbourne Handrail<br>(sold as a pair) | \$32.00 ea | \$40.00 ea |
|-------|-----------------------------------------------------------------------|------------|------------|
|-------|-----------------------------------------------------------------------|------------|------------|

| A3801SHR | 3 Metre Length | \$70.00   | \$102.00   |
|----------|----------------|-----------|------------|
| A3801SHR | 6 Metre Length | \$140.00  | \$204.00   |
| CB53A    | Fixing Bracket | \$7.80 ea | \$11.99 ea |

|