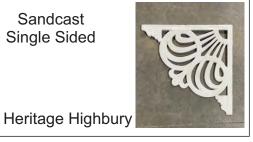

|          |   |

Sandcast Single Sided



| C34L | Corner L/H | 420 X 680mm | \$290.00 | \$310.00 |
|------|------------|-------------|----------|----------|
| C34R | Corner R/H | 420 X 680mm | \$290.00 | \$310.00 |

Heritage Calipso Corner



| AC30L | Corner L/H | 330 X 460mm | \$73.00 | \$87.00 |
|-------|------------|-------------|---------|---------|
| AC30R | Corner R/H | 330 X 460mm | \$73.00 | \$87.00 |



| C33L | Corner L/H | 450 X 570mm | \$100.00 | \$115.00 |
|------|------------|-------------|----------|----------|
| C33R | Corner R/H | 450 X 570mm | \$100.00 | \$115.00 |



| C16L | Corner L/H | 560 X 640mm | \$100.00 | \$115.00 |
|------|------------|-------------|----------|----------|
| C16R | Corner R/H | 560 X 640mm | \$100.00 | \$115.00 |

Sandcast Single Sided



| C033L | Corner L/H | 450 X 450mm | \$180.00 | \$200.00 |
|-------|------------|-------------|----------|----------|
| C033R | Corner R/H | 450 X 450mm | \$180.00 | \$200.00 |

Sandcast Single Sided Heritage Vine

| C025   Corner   585 X 585mm   \$105.00   \$120.00 |
|---------------------------------------------------|
|---------------------------------------------------|

| Troduct Sole Type Size Will Trodated |  | Product | Code | Туре | Size | Mill | P/Coated |  |
|--------------------------------------|--|---------|------|------|------|------|----------|--|
|--------------------------------------|--|---------|------|------|------|------|----------|--|



| C11   Corner   375 X 375mm   \$90.00   \$104.00 | C44 Comes 275 V 275 mm (000 00 0404 0 |
|------------------------------------