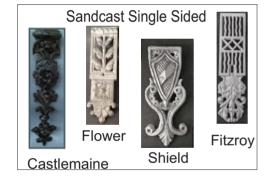

| D13 | Castlemaine | 400 X 80mm  | \$65.00 | \$74.00 |
|-----|-------------|-------------|---------|---------|
| D02 | Flower      | 540 X 70mm  | \$65.00 | \$74.00 |
| D09 | Shield      | 250 X 110mm | \$65.00 | \$74.00 |
| D06 | Fitzroy     | 335 X 85mm  | \$40.00 | \$49.00 |