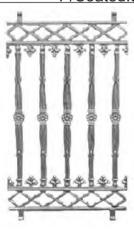

# **Chatterton Corners**

| Product | Code | Туре | Size | Mill | P/Coated |  |
|---------|------|------|------|------|----------|--|
|         |      | l .  |      |      |          |  |