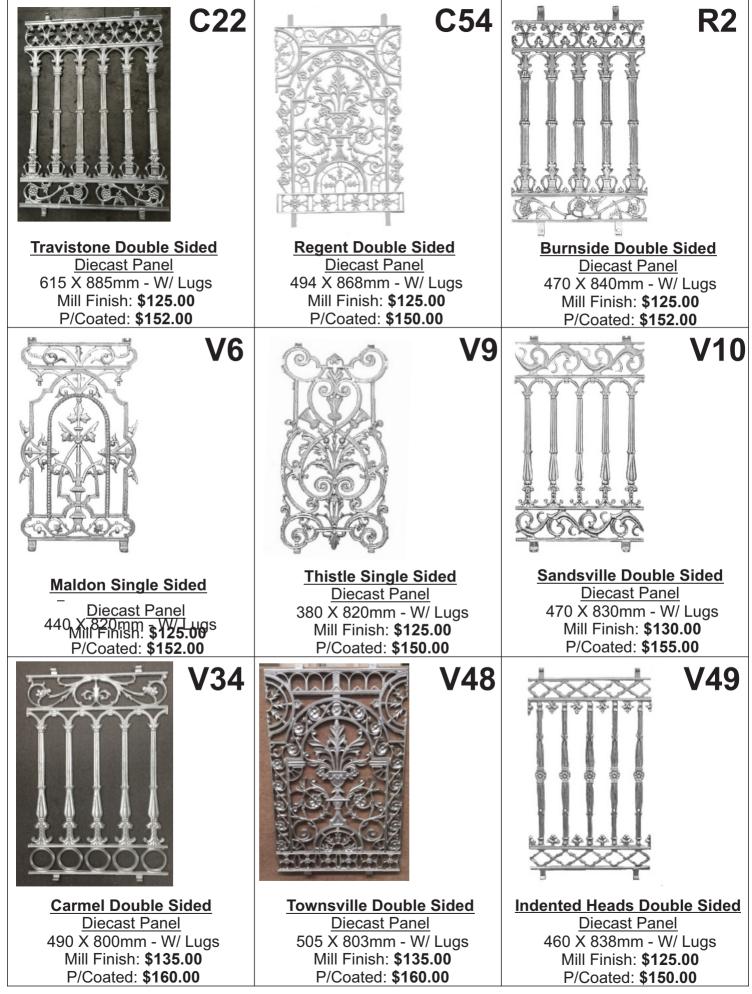

\$90.00     | \$127.00  |  |  |
| A3436LHR | 6 Meter Length  | \$180.00    | \$254.00  |  |  |
| CB52A    | Fixing Bracket  | \$7.80ea    | \$11.99ea |  |  |

| A3801SHR  | 3 Meter Length | \$70.00  | \$102.00  |
|-----------|----------------|----------|-----------|
| A30801SHR | 6 Meter Length | \$140.00 | \$204.00  |
| CB53A     | Fixing Bracket | \$7.80ea | \$11.99ea |

| i i i i i i i i i i i i i i i i i i i |
|---------------------------------------|
|                                       |
|                                       |
| 112                                   |
| 1                                     |

| CB55A | Aluminium Balustrade<br>Support Leg | \$80.00 | \$95.00 |
|-------|-------------------------------------|---------|---------|

**Chatterton Aluminium Panels** 



Please Note: Sandcast products are designed to have a rough texture

## **Chatterton Aluminium Newels**