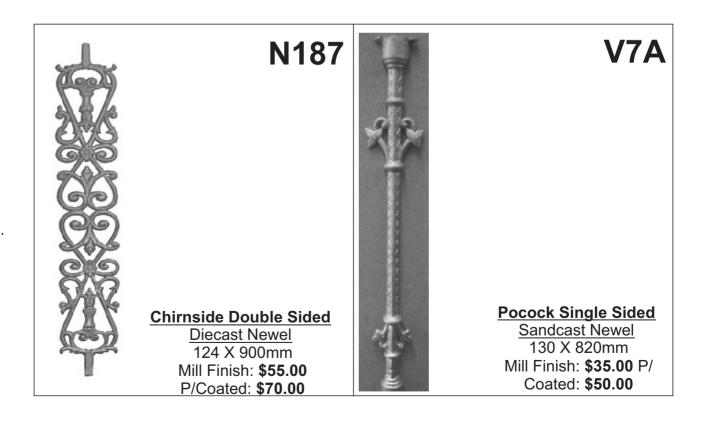

E-mail: orders@chatterton.com.au 43 Beverage Drive, Tullamarine VIC 3043 PH: 03 9330 4466 FAX: 03 9310 5788 Website: www.chatterton.com.au

CAT 7/24

All prices are exclusive of GST

| All prices are exclu                                                                                                                                                                                                                                                                                                                                                                                                                                                                                                                                                                                                                                                                                                                                                                                                                                                                                                                                                                                                                                                                                                                                                                                                                                                                                                                                                                                                                                                                                                                                                   |                         | Codo       | Turca       | Size        | N.A.: U | D/Costod |
|------------------------------------------------------------------------------------------------------------------------------------------------------------------------------------------------------------------------------------------------------------------------------------------------------------------------------------------------------------------------------------------------------------------------------------------------------------------------------------------------------------------------------------------------------------------------------------------------------------------------------------------------------------------------------------------------------------------------------------------------------------------------------------------------------------------------------------------------------------------------------------------------------------------------------------------------------------------------------------------------------------------------------------------------------------------------------------------------------------------------------------------------------------------------------------------------------------------------------------------------------------------------------------------------------------------------------------------------------------------------------------------------------------------------------------------------------------------------------------------------------------------------------------------------------------------------|-------------------------|------------|-------------|-------------|---------|----------|
| Product                                                                                                                                                                                                                                                                                                                                                                                                                                                                                                                                                                                                                                                                                                                                                                                                                                                                                                                                                                                                                                                                                                                                                                                                                                                                                                                                                                                                                                                                                                                                                                |                         | Code       | Туре        | Size        | Mill    | P/Coated |
| Core Core                                                                                                                                                                                                                                                                                                                                                                                                                                                                                                                                                                                                                                                                                                                                                                                                                                                                                                                                                                                                                                                                                                                                                                                                                                                                                                                                                                                                                                                                                                                                                              | NO NO ANO AN            | Corner     | s & Friez   | е           |         |          |
|                                                                                                                                                                                                                                                                                                                                                                                                                                                                                                                                                                                                                                                                                                                                                                                                                                                                                                                                                                                                                                                                                                                                                                                                                                                                                                                                                                                                                                                                                                                                                                        | Diecast<br>Double Sided | AC04D      | Corner      | 420 X 515mm | \$48.00 | \$60.00  |
| the                                                                                                                                                                                                                                                                                                                                                                                                                                                                                                                                                                                                                                                                                                                                                                                                                                                                                                                                                                                                                                                                                                                                                                                                                                                                                                                                                                                                                                                                                                                                                                    | Double Olded            | AF04D      | Frieze      | 150 X 900mm | \$48.00 | \$60.00  |
| Birmi                                                                                                                                                                                                                                                                                                                                                                                                                                                                                                                                                                                                                                                                                                                                                                                                                                                                                                                                                                                                                                                                                                                                                                                                                                                                                                                                                                                                                                                                                                                                                                  | ingham                  |            |             |             |         |          |
| CASE OF CONTRACTOR CONTRA |                         | AC03       | Corner      | 425 X 535mm | \$56.00 | \$70.00  |
| Der al                                                                                                                                                                                                                                                                                                                                                                                                                                                                                                                                                                                                                                                                                                                                                                                                                                                                                                                                                                                                                                                                                                                                                                                                                                                                                                                                                                                                                                                                                                                                                                 | Diecast<br>Double Sided | AF03       | Frieze      | 180 X 830mm | \$56.00 | \$70.00  |
| l                                                                                                                                                                                                                                                                                                                                                                                                                                                                                                                                                                                                                                                                                                                                                                                                                                                                                                                                                                                                                                                                                                                                                                                                                                                                                                                                                                                                                                                                                                                                                                      | ristol                  |            |             |             |         |          |
| NEL LANG                                                                                                                                                                                                                                                                                                                                                                                                                                                                                                                                                                                                                                                                                                                                                                                                                                                                                                                                                                                                                                                                                                                                                                                                                                                                                                                                                                                                                                                                                                                                                               | D. K. S. K. S. K. S.    | AC10L      | Corner L/H  | 400 X 575mm | \$90.00 | \$106.00 |
|                                                                                                                                                                                                                                                                                                                                                                                                                                                                                                                                                                                                                                                                                                                                                                                                                                                                                                                                                                                                                                                                                                                                                                                                                                                                                                                                                                                                                                                                                                                                                                        | Diecast                 | AC10R      | Corner R/H  | 400 X 575mm | \$90.00 | \$106.00 |
|                                                                                                                                                                                                                                                                                                                                                                                                                                                                                                                                                                                                                                                                                                                                                                                                                                                                                                                                                                                                                                                                                                                                                                                                                                                                                                                                                                                                                                                                                                                                                                        | Single Sided            | AF10       | Frieze      | 250 X 750mm | \$90.00 | \$106.00 |
| С                                                                                                                                                                                                                                                                                                                                                                                                                                                                                                                                                                                                                                                                                                                                                                                                                                                                                                                                                                                                                                                                                                                                                                                                                                                                                                                                                                                                                                                                                                                                                                      | lover                   |            |             |             |         |          |
| Sandcast<br>Single Sided                                                                                                                                                                                                                                                                                                                                                                                                                                                                                                                                                                                                                                                                                                                                                                                                                                                                                                                                                                                                                                                                                                                                                                                                                                                                                                                                                                                                                                                                                                                                               | AC15L                   | Corner L/H | 395 X 395mm | \$33.00     | \$46.00 |          |
|                                                                                                                                                                                                                                                                                                                                                                                                                                                                                                                                                                                                                                                                                                                                                                                                                                                                                                                                                                                                                                                                                                                                                                                                                                                                                                                                                                                                                                                                                                                                                                        | le Sided                | AC15R      | Corner R/H  | 395 X 395mm | \$33.00 | \$46.00  |
|                                                                                                                                                                                                                                                                                                                                                                                                                                                                                                                                                                                                                                                                                                                                                                                                                                                                                                                                                                                                                                                                                                                                                                                                                                                                                                                                                                                                                                                                                                                                                                        |                         | AF15       | Frieze      | 85 X 760mm  | \$31.00 | \$46.00  |
| Clove                                                                                                                                                                                                                                                                                                                                                                                                                                                                                                                                                                                                                                                                                                                                                                                                                                                                                                                                                                                                                                                                                                                                                                                                                                                                                                                                                                                                                                                                                                                                                                  | er Small                |            |             |             |         |          |
| S                                                                                                                                                                                                                                                                                                                                                                                                                                                                                                                                                                                                                                                                                                                                                                                                                                                                                                                                                                                                                                                                                                                                                                                                                                                                                                                                                                                                                                                                                                                                                                      | Diecast                 | AC12L      | Corner L/H  | 305 X 325mm | \$48.00 | \$57.00  |
|                                                                                                                                                                                                                                                                                                                                                                                                                                                                                                                                                                                                                                                                                                                                                                                                                                                                                                                                                                                                                                                                                                                                                                                                                                                                                                                                                                                                                                                                                                                                                                        | Single Sided            | AC12R      | Corner R/H  | 305 X 325mm | \$48.00 | \$57.00  |
| G                                                                                                                                                                                                                                                                                                                                                                                                                                                                                                                                                                                                                                                                                                                                                                                                                                                                                                                                                                                                                                                                                                                                                                                                                                                                                                                                                                                                                                                                                                                                                                      | alaxy                   | AF12       | Frieze      | 110 X 755mm | \$48.00 | \$57.00  |
|                                                                                                                                                                                                                                                                                                                                                                                                                                                                                                                                                                                                                                                                                                                                                                                                                                                                                                                                                                                                                                                                                                                                                                                                                                                                                                                                                                                                                                                                                                                                                                        |                         |            |             |             |         |          |
|                                                                                                                                                                                                                                                                                                                                                                                                                                                                                                                                                                                                                                                                                                                                                                                                                                                                                                                                                                                                                                                                                                                                                                                                                                                                                                                                                                                                                                                                                                                                                                        | Diecast                 | C071L      | Corner L/H  | 445 X 445mm | \$68.00 | \$80.00  |
|                                                                                                                                                                                                                                                                                                                                                                                                                                                                                                                                                                                                                                                                                                                                                                                                                                                                                                                                                                                                                                                                                                                                                                                                                                                                                                                                                                                                                                                                                                                                                                        | Single Sided            | C071R      | Corner R/H  | 445 X 445mm | \$68.00 | \$80.00  |
|                                                                                                                                                                                                                                                                                                                                                                                                                                                                                                                                                                                                                                                                                                                                                                                                                                                                                                                                                                                                                                                                                                                                                                                                                                                                                                                                                                                                                                                                                                                                                                        |                         | F07S       | Frieze      | 125 X 760mm | \$68.00 | \$83.00  |
| Vase                                                                                                                                                                                                                                                                                                                                                                                                                                                                                                                                                                                                                                                                                                                                                                                                                                                                                                                                                                                                                                                                                                                                                                                                                                                                                                                                                                                                                                                                                                                                                                   | e Small                 |            |             |             |         |          |

| All prices are exclusive of GST Chatterton Lacework                                                            |                          |          |                    |             |          |          |
|----------------------------------------------------------------------------------------------------------------|--------------------------|----------|--------------------|-------------|----------|----------|
| Product                                                                                                        |                          | Code     | Туре               | Size        | Mill     | P/Coated |
|                                                                                                                |                          | F14L     | Corner L/H         | 455 X 455mm | \$112.00 | \$123.00 |
|                                                                                                                | Sandcast<br>Single Sided | F14R     | Corner R/H         | 455 X 455mm | \$112.00 | \$123.00 |
| Con and a second se |                          | F14      | Frieze             | 90 X 855mm  | \$112.00 | \$123.00 |
| Sandsville                                                                                                     | Large                    |          |                    |             |          |          |
| Carter Actor                                                                                                   | Sandcast                 | C14SL    | Corner L/H         | 455 X 455mm | \$79.00  | \$93.00  |
|                                                                                                                | Single Sided             | C14SR    | Corner R/H         | 455 X 455mm | \$79.00  | \$93.00  |
| P.                                                                                                             |                          | F14S     | Frieze             | 90 X 855mm  | \$73.00  | \$85.00  |
| Sandsville S                                                                                                   | Small                    |          |                    |             |          |          |
|                                                                                                                |                          | Corne    | rs                 |             |          |          |
| Diecast<br>Double Sided                                                                                        | C012                     | Corner 3 | 370 X 620mm        | \$66.00     | \$78.00  |          |
| Carnbra                                                                                                        | e                        |          |                    |             |          |          |
|                                                                                                                | Diecast<br>Single Sided  | AC10H    | Corner<br>Gardenia | 500 X 500mm | \$65.00  | \$77.00  |
| Garden                                                                                                         | ia                       |          |                    |             |          |          |
|                                                                                                                |                          |          |                    |             |          |          |