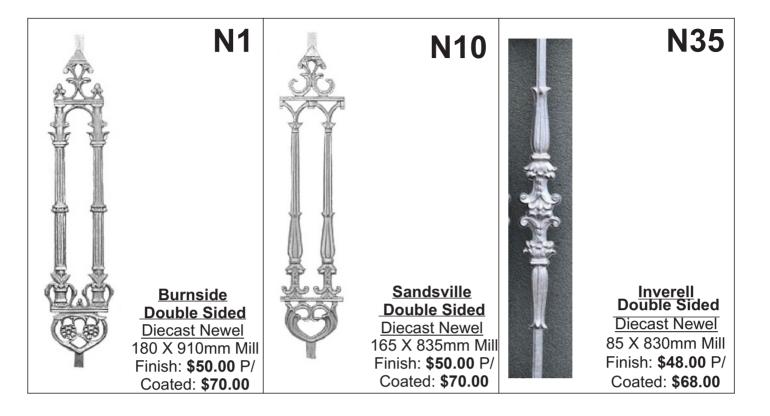

E-mail: orders@chatterton.com.au 43 Beverage Drive, Tullamarine VIC 3043 PH: 03 9330 4466 FAX: 03 9310 5788 Website: www.chatterton.com.au

CAT 7/24

All prices are exclusive of GST

| All prices are exclu                                                                                                                                                                                                                                                                                                                                                                                                                                                                                                                                                                                                                                                                                                                                                                                                                                                                                                                                                                                                                                                                                                                                                                                                                                                                                                                                                                                                                                                                                                                                                   |                         | Codo       | Turca       | Size        | N.A.: U | D/Costod |
|------------------------------------------------------------------------------------------------------------------------------------------------------------------------------------------------------------------------------------------------------------------------------------------------------------------------------------------------------------------------------------------------------------------------------------------------------------------------------------------------------------------------------------------------------------------------------------------------------------------------------------------------------------------------------------------------------------------------------------------------------------------------------------------------------------------------------------------------------------------------------------------------------------------------------------------------------------------------------------------------------------------------------------------------------------------------------------------------------------------------------------------------------------------------------------------------------------------------------------------------------------------------------------------------------------------------------------------------------------------------------------------------------------------------------------------------------------------------------------------------------------------------------------------------------------------------|-------------------------|------------|-------------|-------------|---------|----------|
| Product                                                                                                                                                                                                                                                                                                                                                                                                                                                                                                                                                                                                                                                                                                                                                                                                                                                                                                                                                                                                                                                                                                                                                                                                                                                                                                                                                                                                                                                                                                                                                                |                         | Code       | Туре        | Size        | Mill    | P/Coated |
| Core Core                                                                                                                                                                                                                                                                                                                                                                                                                                                                                                                                                                                                                                                                                                                                                                                                                                                                                                                                                                                                                                                                                                                                                                                                                                                                                                                                                                                                                                                                                                                                                              | NO NO ANO AN            | Corner     | s & Friez   | е           |         |          |
|                                                                                                                                                                                                                                                                                                                                                                                                                                                                                                                                                                                                                                                                                                                                                                                                                                                                                                                                                                                                                                                                                                                                                                                                                                                                                                                                                                                                                                                                                                                                                                        | Diecast<br>Double Sided | AC04D      | Corner      | 420 X 515mm | \$48.00 | \$60.00  |
| the                                                                                                                                                                                                                                                                                                                                                                                                                                                                                                                                                                                                                                                                                                                                                                                                                                                                                                                                                                                                                                                                                                                                                                                                                                                                                                                                                                                                                                                                                                                                                                    | Double Olded            | AF04D      | Frieze      | 150 X 900mm | \$48.00 | \$60.00  |
| Birmi                                                                                                                                                                                                                                                                                                                                                                                                                                                                                                                                                                                                                                                                                                                                                                                                                                                                                                                                                                                                                                                                                                                                                                                                                                                                                                                                                                                                                                                                                                                                                                  | ingham                  |            |             |             |         |          |
| CASE OF CONTRACTOR CONTRA |                         | AC03       | Corner      | 425 X 535mm | \$56.00 | \$70.00  |
| Der al                                                                                                                                                                                                                                                                                                                                                                                                                                                                                                                                                                                                                                                                                                                                                                                                                                                                                                                                                                                                                                                                                                                                                                                                                                                                                                                                                                                                                                                                                                                                                                 | Diecast<br>Double Sided | AF03       | Frieze      | 180 X 830mm | \$56.00 | \$70.00  |
| l                                                                                                                                                                                                                                                                                                                                                                                                                                                                                                                                                                                                                                                                                                                                                                                                                                                                                                                                                                                                                                                                                                                                                                                                                                                                                                                                                                                                                                                                                                                                                                      | ristol                  |            |             |             |         |          |
| NEL LANG                                                                                                                                                                                                                                                                                                                                                                                                                                                                                                                                                                                                                                                                                                                                                                                                                                                                                                                                                                                                                                                                                                                                                                                                                                                                                                                                                                                                                                                                                                                                                               | D. K. S. K. S. K. S.    | AC10L      | Corner L/H  | 400 X 575mm | \$90.00 | \$106.00 |
|                                                                                                                                                                                                                                                                                                                                                                                                                                                                                                                                                                                                                                                                                                                                                                                                                                                                                                                                                                                                                                                                                                                                                                                                                                                                                                                                                                                                                                                                                                                                                                        | Diecast                 | AC10R      | Corner R/H  | 400 X 575mm | \$90.00 | \$106.00 |
|                                                                                                                                                                                                                                                                                                                                                                                                                                                                                                                                                                                                                                                                                                                                                                                                                                                                                                                                                                                                                                                                                                                                                                                                                                                                                                                                                                                                                                                                                                                                                                        | Single Sided            | AF10       | Frieze      | 250 X 750mm | \$90.00 | \$106.00 |
| С                                                                                                                                                                                                                                                                                                                                                                                                                                                                                                                                                                                                                                                                                                                                                                                                                                                                                                                                                                                                                                                                                                                                                                                                                                                                                                                                                                                                                                                                                                                                                                      | lover                   |            |             |             |         |          |
| Sandcast<br>Single Sided                                                                                                                                                                                                                                                                                                                                                                                                                                                                                                                                                                                                                                                                                                                                                                                                                                                                                                                                                                                                                                                                                                                                                                                                                                                                                                                                                                                                                                                                                                                                               | AC15L                   | Corner L/H | 395 X 395mm | \$33.00     | \$46.00 |          |
|                                                                                                                                                                                                                                                                                                                                                                                                                                                                                                                                                                                                                                                                                                                                                                                                                                                                                                                                                                                                                                                                                                                                                                                                                                                                                                                                                                                                                                                                                                                                                                        | le Sided                | AC15R      | Corner R/H  | 395 X 395mm | \$33.00 | \$46.00  |
|                                                                                                                                                                                                                                                                                                                                                                                                                                                                                                                                                                                                                                                                                                                                                                                                                                                                                                                                                                                                                                                                                                                                                                                                                                                                                                                                                                                                                                                                                                                                                                        |                         | AF15       | Frieze      | 85 X 760mm  | \$31.00 | \$46.00  |
| Clove                                                                                                                                                                                                                                                                                                                                                                                                                                                                                                                                                                                                                                                                                                                                                                                                                                                                                                                                                                                                                                                                                                                                                                                                                                                                                                                                                                                                                                                                                                                                                                  | er Small                |            |             |             |         |          |
| S                                                                                                                                                                                                                                                                                                                                                                                                                                                                                                                                                                                                                                                                                                                                                                                                                                                                                                                                                                                                                                                                                                                                                                                                                                                                                                                                                                                                                                                                                                                                                                      | Diecast                 | AC12L      | Corner L/H  | 305 X 325mm | \$48.00 | \$57.00  |
|                                                                                                                                                                                                                                                                                                                                                                                                                                                                                                                                                                                                                                                                                                                                                                                                                                                                                                                                                                                                                                                                                                                                                                                                                                                                                                                                                                                                                                                                                                                                                                        | Single Sided            | AC12R      | Corner R/H  | 305 X 325mm | \$48.00 | \$57.00  |
| G                                                                                                                                                                                                                                                                                                                                                                                                                                                                                                                                                                                                                                                                                                                                                                                                                                                                                                                                                                                                                                                                                                                                                                                                                                                                                                                                                                                                                                                                                                                                                                      | alaxy                   | AF12       | Frieze      | 110 X 755mm | \$48.00 | \$57.00  |
|                                                                                                                                                                                                                                                                                                                                                                                                                                                                                                                                                                                                                                                                                                                                                                                                                                                                                                                                                                                                                                                                                                                                                                                                                                                                                                                                                                                                                                                                                                                                                                        |                         |            |             |             |         |          |
|                                                                                                                                                                                                                                                                                                                                                                                                                                                                                                                                                                                                                                                                                                                                                                                                                                                                                                                                                                                                                                                                                                                                                                                                                                                                                                                                                                                                                                                                                                                                                                        | Diecast                 | C071L      | Corner L/H  | 445 X 445mm | \$68.00 | \$80.00  |
|                                                                                                                                                                                                                                                                                                                                                                                                                                                                                                                                                                                                                                                                                                                                                                                                                                                                                                                                                                                                                                                                                                                                                                                                                                                                                                                                                                                                                                                                                                                                                                        | Single Sided            | C071R      | Corner R/H  | 445 X 445mm | \$68.00 | \$80.00  |
|                                                                                                                                                                                                                                                                                                                                                                                                                                                                                                                                                                                                                                                                                                                                                                                                                                                                                                                                                                                                                                                                                                                                                                                                                                                                                                                                                                                                                                                                                                                                                                        |                         | F07S       | Frieze      | 125 X 760mm | \$68.00 | \$83.00  |
| Vase                                                                                                                                                                                                                                                                                                                                                                                                                                                                                                                                                                                                                                                                                                                                                                                                                                                                                                                                                                                                                                                                                                                                                                                                                                                                                                                                                                                                                                                                                                                                                                   | e Small                 |            |             |             |         |          |

| All prices are exclusive of GST Chatterton Lacework                                                            |                          |          |                    |             |          |          |
|----------------------------------------------------------------------------------------------------------------|--------------------------|----------|--------------------|-------------|----------|----------|
| Product                                                                                                        |                          | Code     | Туре               | Size        | Mill     | P/Coated |
|                                                                                                                |                          | F14L     | Corner L/H         | 455 X 455mm | \$112.00 | \$123.00 |
|                                                                                                                | Sandcast<br>Single Sided | F14R     | Corner R/H         | 455 X 455mm | \$112.00 | \$123.00 |
| Con and a second se |                          | F14      | Frieze             | 90 X 855mm  | \$112.00 | \$123.00 |
| Sandsville                                                                                                     | Large                    |          |                    |             |          |          |
| Carter Actor                                                                                                   | Sandcast                 | C14SL    | Corner L/H         | 455 X 455mm | \$79.00  | \$93.00  |
|                                                                                                                | Single Sided             | C14SR    | Corner R/H         | 455 X 455mm | \$79.00  | \$93.00  |
| P.                                                                                                             |                          | F14S     | Frieze             | 90 X 855mm  | \$73.00  | \$85.00  |
| Sandsville S                                                                                                   | Small                    |          |                    |             |          |          |
|                                                                                                                |                          | Corne    | rs                 |             |          |          |
| Diecast<br>Double Sided                                                                                        | C012                     | Corner 3 | 370 X 620mm        | \$66.00     | \$78.00  |          |
| Carnbra                                                                                                        | e                        |          |                    |             |          |          |
|                                                                                                                | Diecast<br>Single Sided  | AC10H    | Corner<br>Gardenia | 500 X 500mm | \$65.00  | \$77.00  |
| Garden                                                                                                         | ia                       |          |                    |             |          |          |
|                                                                                                                |                          |          |                    |             |          |          |