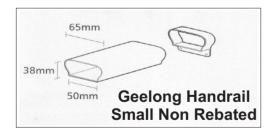

## Handrail & Brackets

|     | 65mm                                    |
|-----|-----------------------------------------|
| 62m |                                         |
|     | 10mm                                    |
|     | Nth Melbourne Handrail<br>Large Rebated |