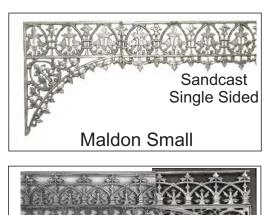

|               | Sandcast     |  |  |
|---------------|--------------|--|--|
| A Contraction | Single Sided |  |  |
| Maldon Large  |              |  |  |

Sandcast Single Sided

Malmsbury

| C21L | Corner L/H | 445 X 445mm | \$89.00  | \$100.00 |
|------|------------|-------------|----------|----------|
| C21R | Corner R/H | 445 X 445mm | \$89.00  | \$100.00 |
| F21  | Frieze     | 245 X 805mm | \$145.00 | \$157.00 |