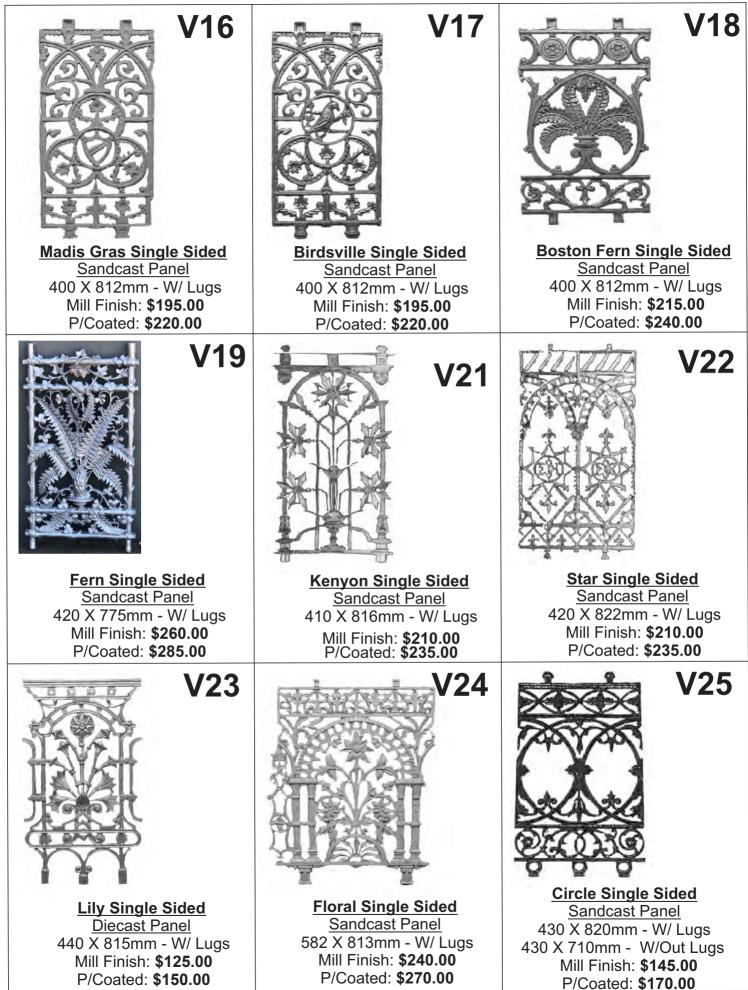

# **Chatterton Lacework**

| Product                  | Code    | Туре                                    | Size        | Mill     | P/Coated |
|--------------------------|---------|-----------------------------------------|-------------|----------|----------|
|                          |         | ,,,,,,,,,,,,,,,,,,,,,,,,,,,,,,,,,,,,,,, |             |          |          |
| CADY CADY CAD            | AC10L   | Corner L/H                              | 575 X 400mm | \$95.00  | \$110.00 |
| Single Sided             | AC10R   | Corner R/H                              | 575 X 400mm | \$95.00  | \$110.00 |
| Single Sided             | AF10    | Frieze                                  | 250 X 750mm | \$95.00  | \$110.00 |
| Clover Diecast           |         |                                         |             |          |          |
| REAL AD SCAP AD SCAP AD  | [       | 1                                       |             |          |          |
|                          | C010L   | Corner L/H                              | 575 X 400mm | \$130.00 | \$142.00 |
| Single Sided             | C010R   | Corner R/H                              | 575 X 400mm | \$130.00 | \$142.00 |
| K.                       | F010    | Frieze                                  | 260 X 750mm | \$130.00 | \$14200  |
| Clover Sandcast          |         |                                         |             |          |          |
| Sandcast                 | AC15L   | Corner L/H                              | 395 X 395mm | \$33.00  | \$46.00  |
| Single Sided             | AC15R   | Corner R/H                              | 395 X 395mm | \$33.00  | \$46.00  |
|                          | AF15    | Frieze                                  | 85 X 760mm  | \$31.00  | \$46.00  |
| Clover Small             |         |                                         |             | ļ        |          |
|                          | <b></b> |                                         |             |          |          |
| Sandcast                 | C035L   | Corner L/H                              | 640 X 495mm | \$260.00 | \$290.00 |
| Single Sided             | C035R   | Corner R/H                              | 640 X 495mm | \$260.00 | \$290.00 |
|                          | F35     | Frieze                                  | 320 X 850mm | \$270.00 | \$290.00 |
| Crown                    |         |                                         |             |          |          |
|                          | C03L    | Corner L/H                              | 570 X 420mm | \$126.00 | \$143.00 |
| Sandcast                 | C03R    | Corner R/H                              | 570 X 420mm | \$126.00 | \$143.00 |
| Single Sided             | F03     | Frieze                                  | 285 X 740mm | \$126.00 | \$143.00 |
| Fishfern Large           |         |                                         |             |          |          |
| BELLE Batatatas          | C03SL   | Corner L/H                              | 395 X 395mm | \$85.00  | \$97.00  |
| Sandcast<br>Single Sided | C03SR   | Corner R/H                              | 395 X 395mm | \$85.00  | \$97.00  |
|                          | F03S    | Frieze                                  | 100 X 745mm | \$78.00  | \$90.00  |
| Fishfern Small           |         |                                         |             | •        |          |

#### **Chatterton Lacework** Product Mill Code Type Size P/Coated C26L Corner L/H 505 X 370mm \$100.00 \$114.00 C26R Corner R/H 505 X 370mm \$100.00 \$114.00 Sandcast Single Sided F26 Frieze 280 X 815mm \$105.00 \$119.00 Fitzroy AC12L Corner L/H 325 X 310mm \$50.00 \$62..00 Diecast AC12R Corner R/H 325 X 310mm \$62.00 \$50.00 Single Sided AF12 Frieze 110 X 775mm \$50..00 \$62.00 Galaxy C08L Corner L/H 450 X 440mm \$85.00 \$99.00 Corner R/H C08R 450 X 440mm \$85.00 \$99.00 F08 Frieze 315 X 635mm \$137.00 \$125.00 Sandcast Gawler Single Sided Note : Corner sits under frieze C02L Corner L/H 590 X 440mm \$130.00 \$143.00 Corner R/H C02R 590 X 440mm \$130.00 \$143.00 Sandcast F02 290 X 800mm Frieze \$130.00 \$143.00 Single Sided Holly AC22L Corner L/H 605 X 380mm \$95.00 \$110.00 AC22R Corner R/H 605 X 380mm \$95.00 \$110.00 Sandcast Single Sided AF22F 245 X 710mm \$110.00 Frieze \$95.00 Horseshoe

#### **Chatterton Lacework**

| Product | Code | Туре | Size | Mill | P/Coated |
|---------|------|------|------|------|----------|
|---------|------|------|------|------|----------|

| 33333   | <u>B</u> BB              |  |  |
|---------|--------------------------|--|--|
| X       | Sandcast<br>Single Sided |  |  |
| Kooyong |                          |  |  |

|               | Sandcast     |  |  |
|---------------|--------------|--|--|
| A Contraction | Single Sided |  |  |
| Maldon Large  |              |  |  |

Sandcast Single Sided

Malmsbury

| C21L | Corner L/H | 445 X 445mm | \$89.00  | \$100.00 |
|------|------------|-------------|----------|----------|
| C21R | Corner R/H | 445 X 445mm | \$89.00  | \$100.00 |
| F21  | Frieze     | 245 X 805mm | \$145.00 | \$157.00 |