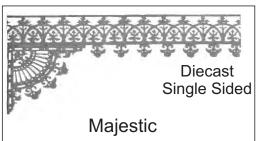

# **Chatterton Lacework**

| All retail prices are ex |                              |             |                     | Challe      |           | acewon   |
|--------------------------|------------------------------|-------------|---------------------|-------------|-----------|----------|
| Product                  |                              | Code        | Туре                | Size        | Mill      | P/Coated |
|                          |                              | Corner      | & Frieze            | Single Side | d         |          |
| AAAAA                    |                              | C2L         | Corner              | 595 X 445mm | \$125.00  | \$140.00 |
| QC X X X X               | Sandcast                     | C2R         | Corner              | 595 X 445mm | \$125.00  | \$140.00 |
| Mr.                      | Single Sided                 | F2          | Frieze              | 260 X 735mm | \$125.00  | \$140.00 |
| Berwick                  |                              |             |                     |             |           |          |
|                          |                              | C01L        | Corner L/H          | 445 X 635mm | \$125.00  | \$140.00 |
|                          | Sandcast                     | C01R        | Corner R/H          | 445 X 635mm | \$125.00  | \$140.00 |
|                          | Single Sided                 | C01F        | Frieze              | 285 X 680mm | \$125.00  | \$140.00 |
| Birdsville               | Large                        |             |                     |             |           |          |
| Partia                   |                              | C01SL       | Corner L/H          | 450 X 455mm | \$100.00  | \$115.00 |
|                          | Sandcast<br>Single Sided     | C01SR       | Corner R/H          | 450 X 455mm | \$100.00  | \$115.00 |
| P                        |                              | F01S        | Frieze              | 275 X 680mm | \$82.00   | \$97.00  |
| Birdsville               | Small                        |             |                     |             |           |          |
|                          |                              | C19L        | Corner L/H          | 420 X 420mm | \$85.00   | \$100.00 |
|                          |                              | C19R        | Corner L/H          | 420 X 420mm | \$85.00   | \$100.00 |
| Ch                       | Sandcast<br>Single Sided     | F19         | Frieze              | 290 X 835mm | \$145.00  | \$157.00 |
| Boston                   | -                            | Note : Corr | her sits under frie | eze         |           |          |
| 12 STA                   |                              | C25L        | Corner L/H          | 395 X 395mm | \$85.00   | \$100.00 |
|                          | Sandcast                     | C25R        | Corner R/H          | 395 X 395mm | \$85.00   | \$100.00 |
|                          | Single Sided<br>Post to post | F25         | Frieze              | 270 X 775mm | \$145.00  | \$157.00 |
| Chant                    |                              | Note : Corr | ner sits under fri  | eze         |           |          |
|                          | ***                          | C25SL       | Corner L/H          | 395 X 395mm | n \$85.00 | \$100.00 |
|                          | Sandcast<br>Single Sided     | C25SR       | Corner R/H          | 395 X 395mm | n \$85.00 | \$100.00 |
|                          | Post to post                 | F25S        | Frieze              | 95 X 770mm  | \$80.00   | \$92.00  |
| Chantill                 | y Small                      | L           | 1                   | 1           | I         | I        |
| Place Note: San          | depet producto a             | wa daalama  | d to have a re      | und touture |           |          |