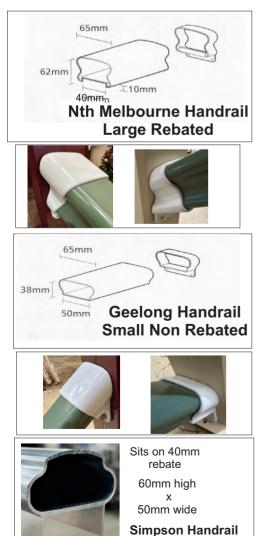

----|------|------|----------|



| Balustrade | Post | & | 90mm | Cap |
|------------|------|---|------|-----|
|------------|------|---|------|-----|

| BALPCAP1050 | 1050mm High | \$81.55  | \$108.70 |
|-------------|-------------|----------|----------|
| BALPCAP1200 | 1200mm High | \$92.40  | \$119.60 |
| BALPCAP1400 | 1400mm High | \$103.30 | \$130.45 |

## Balustrade Post & 90mm Post Capital

| · · · ·      |             |          |          |
|--------------|-------------|----------|----------|
| BALPPCAP1050 | 1050mm High | \$147.58 | \$175.00 |
| BALPPCAP1200 | 1200mm High | \$158.70 | \$185.90 |
| BALPPCAP1400 | 1400mm High | \$169.60 | \$196.75 |

| Product | Code | Size | Mill | P/Coated |
|---------|------|------|------|----------|
|---------|------|------|------|----------|



# Handrail & Brackets

| A3436LH                                                                     | R | 3 Metre Length | \$90.00    | \$127.00   |
|-----------------------------------------------------------------------------|---|----------------|------------|------------|
| A3436LH                                                                     | R | 6 Metre Length | \$180.00   | \$254.00   |
| CB52A                                                                       |   | Fixing Bracket | \$7.80 ea  | \$11.99 ea |
| CB52B Angle Bracket Set for<br>North Melbourne Handrail<br>(sold as a pair) |   | \$32.00 ea     | \$40.00 ea |            |

| A3801SHR | 3 Metre Length | \$70.00   | \$102.00   |
|----------|----------------|-----------|------------|
| A3801SHR | 6 Metre Length |