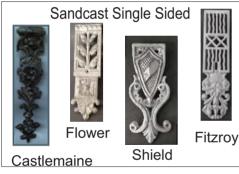

#### **Chatterton Lacework** Product Mill Code Type Size P/Coated C26L Corner L/H 505 X 370mm \$100.00 \$114.00 C26R Corner R/H 505 X 370mm \$100.00 \$114.00 Sandcast Single Sided F26 Frieze 280 X 815mm \$105.00 \$119.00 Fitzroy AC12L Corner L/H 325 X 310mm \$50.00 \$62..00 Diecast AC12R Corner R/H 325 X 310mm \$62.00 \$50.00 Single Sided AF12 Frieze 110 X 775mm \$50..00 \$62.00 Galaxy C08L Corner L/H 450 X 440mm \$85.00 \$99.00 Corner R/H C08R 450 X 440mm \$85.00 \$99.00 F08 Frieze 315 X 635mm \$137.00 \$125.00 Sandcast Gawler Single Sided Note : Corner sits under frieze C02L Corner L/H 590 X 440mm \$130.00 \$143.00 Corner R/H C02R 590 X 440mm \$130.00 \$143.00 Sandcast F02 290 X 800mm Frieze \$130.00 \$143.00 Single Sided Holly AC22L Corner L/H 605 X 380mm \$95.00 \$110.00 AC22R Corner R/H 605 X 380mm \$95.00 \$110.00 Sandcast Single Sided AF22F 245 X 710mm \$110.00 Frieze \$95.00 Horseshoe