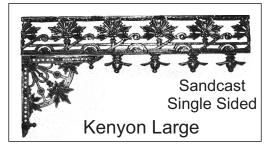

# **Chatterton Lacework**

| All retail prices are ex |                              |             |                     | Challe      |           | acewon   |
|--------------------------|------------------------------|-------------|---------------------|-------------|-----------|----------|
| Product                  |                              | Code        | Туре                | Size        | Mill      | P/Coated |
|                          |                              | Corner      | & Frieze            | Single Side | d         |          |
| AAAAA                    |                              | C2L         | Corner              | 595 X 445mm | \$125.00  | \$140.00 |
| QC X X X X               | Sandcast                     | C2R         | Corner              | 595 X 445mm | \$125.00  | \$140.00 |
| Mr.                      | Single Sided                 | F2          | Frieze              | 260 X 735mm | \$125.00  | \$140.00 |
| Berwick                  |                              |             |                     |             |           |          |
|                          |                              | C01L        | Corner L/H          | 445 X 635mm | \$125.00  | \$140.00 |
|                          | Sandcast                     | C01R        | Corner R/H          | 445 X 635mm | \$125.00  | \$140.00 |
|                          | Single Sided                 | C01F        | Frieze              | 285 X 680mm | \$125.00  | \$140.00 |
| Birdsville               | Large                        |             |                     |             |           |          |
| Partia                   |                              | C01SL       | Corner L/H          | 450 X 455mm | \$100.00  | \$115.00 |
|                          | Sandcast<br>Single Sided     | C01SR       | Corner R/H          | 450 X 455mm | \$100.00  | \$115.00 |
| P                        |                              | F01S        | Frieze              | 275 X 680mm | \$82.00   | \$97.00  |
| Birdsville               | Small                        |             |                     |             |           |          |
|                          |                              | C19L        | Corner L/H          | 420 X 420mm | \$85.00   | \$100.00 |
|                          |                              | C19R        | Corner L/H          | 420 X 420mm | \$85.00   | \$100.00 |
| Ch                       | Sandcast<br>Single Sided     | F19         | Frieze              | 290 X 835mm | \$145.00  | \$157.00 |
| Boston                   | -                            | Note : Corr | her sits under frie | eze         |           |          |
| 12 STA                   |                              | C25L        | Corner L/H          | 395 X 395mm | \$85.00   | \$100.00 |
|                          | Sandcast                     | C25R        | Corner R/H          | 395 X 395mm | \$85.00   | \$100.00 |
|                          | Single Sided<br>Post to post | F25         | Frieze              | 270 X 775mm | \$145.00  | \$157.00 |
| Chant                    |                              | Note : Corr | ner sits under fri  | eze         |           |          |
|                          | ***                          | C25SL       | Corner L/H          | 395 X 395mm | n \$85.00 | \$100.00 |
|                          | Sandcast<br>Single Sided     | C25SR       | Corner R/H          | 395 X 395mm | n \$85.00 | \$100.00 |
|                          | Post to post                 | F25S        | Frieze              | 95 X 770mm  | \$80.00   | \$92.00  |
| Chantill                 | y Small                      | L           | 1                   | 1           | I         | I        |
| Place Note: San          | depet producto a             | wa daalama  | d to have a re      | und touture |           |          |