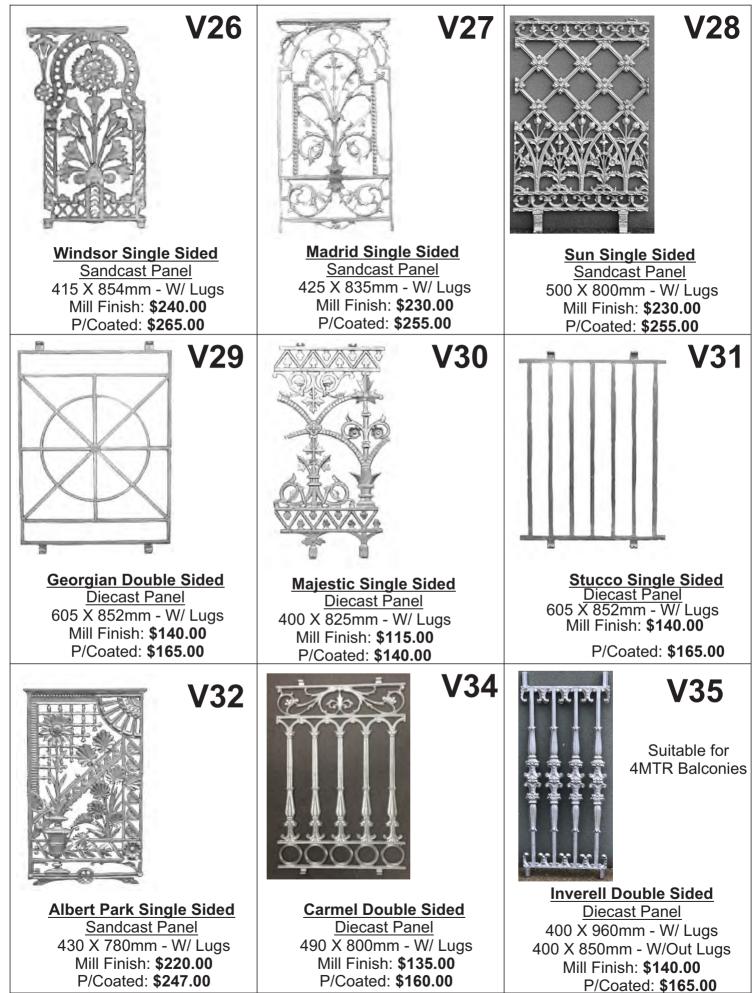

## **Chatterton Corners**

| Product                   | Code  | Туре      | Size        | Mill    | P/Coated |
|---------------------------|-------|-----------|-------------|---------|----------|
| Diecast                   | Corne | rs Double | Sided       |         |          |
| Double Sided              | C5    | Corner    | 320 X 320mm | \$30.00 | \$42.00  |
| Brunswick                 |       |           |             |         |          |
| Diecast                   | C012  | Corner    | 370 X 620mm | \$66.00 | \$78.00  |
| Double Sided<br>Carnbrae  |       |           |             |         |          |
| Diecast<br>Double Sided   | AC01  | Corner    | 400 X 400mm | \$26.00 | \$38.00  |
| Kensington                |       |           |             |         |          |
| Diecast                   | r     |           |             |         |          |
| Double Sided              | C021  | Corner    | 490 X 490mm | \$50.00 | \$64.00  |
| Westminister<br>Snowflake |       |           |             |         |          |

|                          | Sandcast     | Corn | ers Single | Sided       |          |          |
|--------------------------|--------------|------|------------|-------------|----------|----------|
|                          | Single Sided | C04  | Corner     | 430 X 430mm | \$92.00  | \$106.00 |
|                          | Angelina     |      |            |             |          |          |
| Sandcast<br>Single Sided | C'é          | C24  | Corner     | 550 X 550mm | \$108.00 | \$123.00 |
| Bar                      | won          |      |            |             |          |          |

#### Chatterton Corners

| Product |                       |                          | Code       | Туре        | Size        | Mill     | P/Coated |
|---------|-----------------------|--------------------------|------------|-------------|-------------|----------|----------|
|         |                       | Candaaat                 | 11         |             |             | I        |          |
| Color + | Sandcast Single Sided | C29L                     | Corner L/H | 444 X 545mm | \$96.00     | \$110.00 |          |
| St.     |                       |                          | C29R       | Corner R/H  | 444 X 545mm | \$96.00  | \$110.00 |
| Ø       | Brigh                 | iton                     |            |             |             |          |          |
|         | VAT                   | Sandcast                 |            |             |             |          |          |
| S-D     |                       | Single Sided             | C30        | Corner      | 340 X 340mm | \$73.00  | \$87.00  |
|         |                       |                          |            |             |             |          |          |
| Ca      | nterbu                | iry Fern                 |            |             |             |          |          |
| 20 71   |                       |                          |            |             |             |          |          |
| GIN     |                       | Sandcast<br>Single Sided | C15        | Corner      | 510 X 510mm | \$114.00 | \$129.00 |
|         |                       |                          |            |             |             |          |          |
| F c     | Captain Cook          |                          |            |             |             |          |          |
| NEWS A  |                       | _                        |            |             |             |          |          |
|         |                       | Sandcast<br>Single Sided | AC15L      | Corner L/H  | 395 X 395mm | \$33.00  | \$46.00  |
|         | 1ª                    |                          | AC15R      |             |             | \$33.00  | \$46.00  |
|         |                       | Small Clover             |            |             |             |          |          |
|         |                       |                          |            |             |             |          |          |
|         |                       | Sandcast<br>Single Sided | C023L      | Corner L/H  | 535 X 535mm | \$119.00 | \$133.00 |
| A       |                       |                          | C023R      | Corner R/H  | 535 X 535mm | \$119.00 | \$133.00 |
| TG.     |                       | Creswick                 |            |             |             |          |          |
|         |                       | Creswick                 |            |             |             |          |          |
|         | Y                     | Sandcast<br>Single Sided | C014L      | Corner L/H  | 550 X 650mm | \$124.00 | \$138.00 |
|         |                       | 8                        | C014R      | Corner R/H  | 550 X 650mm | \$124.00 | \$138.00 |
|         |                       |                          |            |             |             |          |          |
| K       | and the second        | Devonport                |            |             |             |          |          |