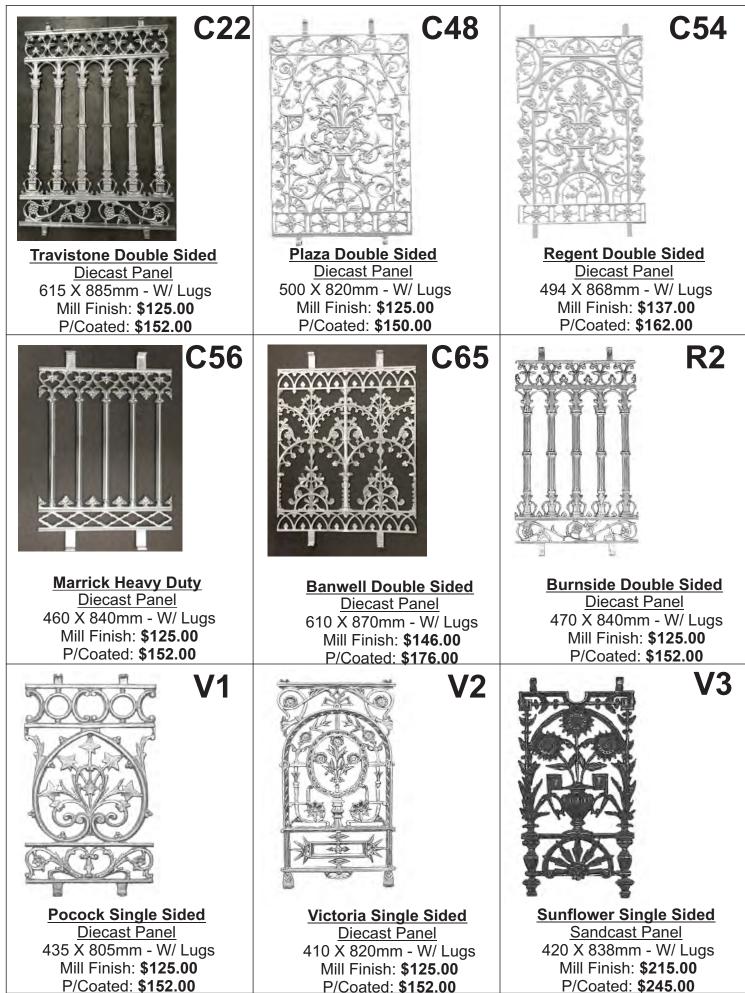

|          |          |
| ANALYSIAYA                              | F22  | Vase              | 190 X 745mm | \$94.00  | \$106.00 |
| Vasa Diagast Single Sided               |      | ·                 |             |          |          |
| Vase Diecast Single Sided               | F64  | Vase Large        | 250 X 595mm | \$165.00 | \$180.00 |
|                                         | 1 04 |                   |             | φ100.00  | \$100.00 |
| Vase Large Sandcast<br>Single Sided     |      |                   |             |          |          |
|                                         | F09K | Victoria          | 180 X 825mm | \$125.00 | \$137.00 |
| Victoria Sandcast<br>Single Sided       |      |                   |             |          |          |

# **Chatterton Panels**



#### **Chatterton Panels**



# **Chatterton Panels**



## **Chatterton Panels**



# **Chatterton Panels**



# **Chatterton Panels & Newels**



## **Chatterton Newels**





| Produ | int |
|-------|-----|
| FIUUL | ιcι |

| Code | Size | Mill | P/Coated |
|------|------|------|----------|
|------|------|------|----------|



| Balustrade | Post | & | 90mm | Cap |
|------------|------|---|------|-----|
|------------|------|---|------|-----|

| BALPCAP1050 | 1050mm High | \$81.55  | \$108.70 |
|-------------|-------------|----------|----------|
| BALPCAP1200 | 1200mm High | \$92.40  | \$119.60 |
| BALPCAP1400 | 1400mm High | \$103.30 | \$130.45 |

## Balustrade Post & 90mm Post Capital

| · · · ·      |             |          |          |
|--------------|-------------|----------|-----