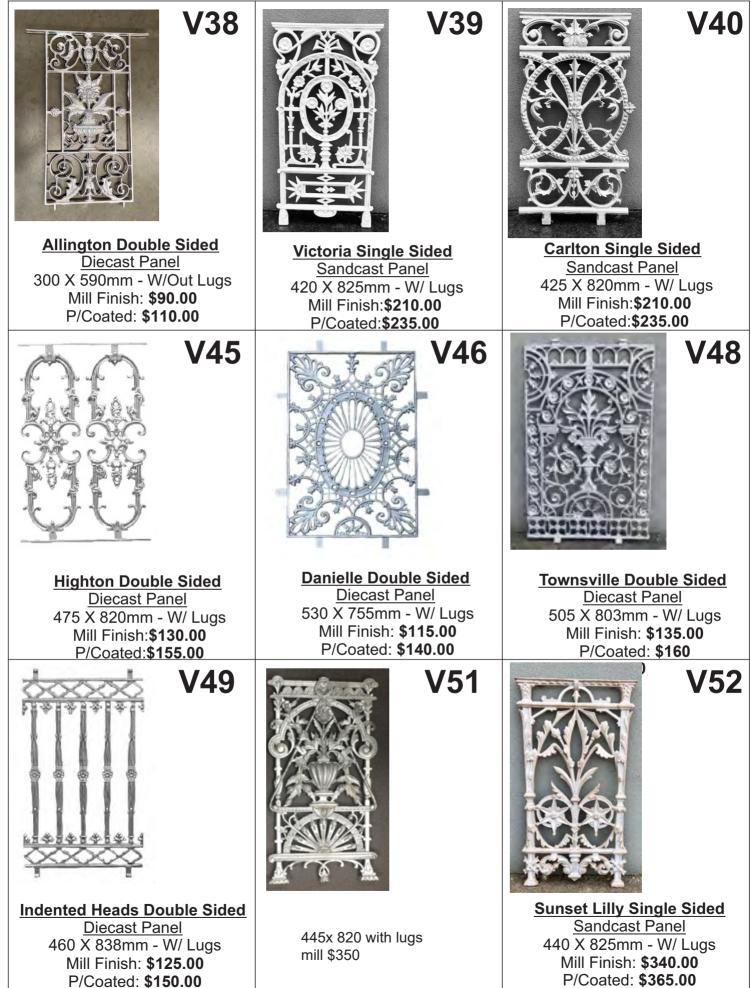

#### Chatterton Corners

| Product |                       |                          | Code       | Туре        | Size        | Mill     | P/Coated |
|---------|-----------------------|--------------------------|------------|-------------|-------------|----------|----------|
|         |                       | Candaaat                 | 11         |             |             | I        |          |
| Color + | Sandcast Single Sided | C29L                     | Corner L/H | 444 X 545mm | \$96.00     | \$110.00 |          |
| St.     |                       |                          | C29R       | Corner R/H  | 444 X 545mm | \$96.00  | \$110.00 |
| Ø       | Brigh                 | iton                     |            |             |             |          |          |
|         | VAT                   | Sandcast                 |            |             |             |          |          |
| S-D     |                       | Single Sided             | C30        | Corner      | 340 X 340mm | \$73.00  | \$87.00  |
|         |                       |                          |            |             |             |          |          |
| Ca      | nterbu                | iry Fern                 |            |             |             |          |          |
| 20 71   |                       |                          |            |             |             |          |          |
| GIN     |                       | Sandcast<br>Single Sided | C15        | Corner      | 510 X 510mm | \$114.00 | \$129.00 |
|         |                       |                          |            |             |             |          |          |
| F c     | Captain Cook          |                          |            |             |             |          |          |
| NEWS A  |                       | _                        |            |             |             |          |          |
|         |                       | Sandcast<br>Single Sided | AC15L      | Corner L/H  | 395 X 395mm | \$33.00  | \$46.00  |
|         | 1ª                    |                          | AC15R      |             |             | \$33.00  | \$46.00  |
|         |                       | Small Clover             |            |             |             |          |          |
|         |                       |                          |            |             |             |          |          |
|         |                       | Sandcast<br>Single Sided | C023L      | Corner L/H  | 535 X 535mm | \$119.00 | \$133.00 |
| A       |                       |                          | C023R      | Corner R/H  | 535 X 535mm | \$119.00 | \$133.00 |
| TG.     |                       | Creswick                 |            |             |             |          |          |
|         |                       | Creswick                 |            |             |             |          |          |
|         | Y                     | Sandcast<br>Single Sided | C014L      | Corner L/H  | 550 X 650mm | \$124.00 | \$138.00 |
|         |                       | 8                        | C014R      | Corner R/H  | 550 X 650mm | \$124.00 | \$138.00 |
|         |                       |                          |            |             |             |          |          |
| K       | and the second        | Devonport                |            |             |             |          |          |

| All retail prices are ex | clusive of GST                                                                                                                                                                                                                                                                                                                                                                                                                                                                                                                                                                                                                                                                                                                                                                                                                                                                                                                                                                                                                                                                                                                                                                                                                                                                                                                                                                                                                                                                                                                                                                                                                                                                                                                                                                                                                                                                                                                                                                                                                                                                                                                | Chatterton Lacewo |        |    |             | acework   |          |
|--------------------------|-------------------------------------------------------------------------------------------------------------------------------------------------------------------------------------------------------------------------------------------------------------------------------------------------------------------------------------------------------------------------------------------------------------------------------------------------------------------------------------------------------------------------------------------------------------------------------------------------------------------------------------------------------------------------------------------------------------------------------------------------------------------------------------------------------------------------------------------------------------------------------------------------------------------------------------------------------------------------------------------------------------------------------------------------------------------------------------------------------------------------------------------------------------------------------------------------------------------------------------------------------------------------------------------------------------------------------------------------------------------------------------------------------------------------------------------------------------------------------------------------------------------------------------------------------------------------------------------------------------------------------------------------------------------------------------------------------------------------------------------------------------------------------------------------------------------------------------------------------------------------------------------------------------------------------------------------------------------------------------------------------------------------------------------------------------------------------------------------------------------------------|-------------------|--------|----|-------------|-----------|----------|
| Product                  |                                                                                                                                                                                                                                                                                                                                                                                                                                                                                                                                                                                                                                                                                                                                                                                                                                                                                                                                                                                                                                                                                                                                                                                                                                                                                                                                                                                                                                                                                                                                                                                                                                                                                                                                                                                                                                                                                                                                                                                                                                                                                                                               | Code              | Туре   |    | Size        | Mill      | P/Coated |
|                          | Sandcast<br>Single Sided                                                                                                                                                                                                                                                                                                                                                                                                                                                                                                                                                                                                                                                                                                                                                                                                                                                                                                                                                                                                                                                                                                                                                                                                                                                                                                                                                                                                                                                                                                                                                                                                                                                                                                                                                                                                                                                                                                                                                                                                                                                                                                      | C13S              | Corner | 25 | 50 X 250mm  | \$58.00   | \$70.00  |
| Galaxy                   | Small                                                                                                                                                                                                                                                                                                                                                                                                                                                                                                                                                                                                                                                                                                                                                                                                                                                                                                                                                                                                                                                                                                                                                                                                                                                                                                                                                                                                                                                                                                                                                                                                                                                                                                                                                                                                                                                                                                                                                                                                                                                                                                                         |                   |        |    |             |           |          |
|                          | Diecast<br>Single Sided                                                                                                                                                                                                                                                                                                                                                                                                                                                                                                                                                                                                                                                                                                                                                                                                                                                                                                                                                                                                                                                                                                                                                                                                                                                                                                                                                                                                                                                                                                                                                                                                                                                                                                                                                                                                                                                                                                                                                                                                                                                                                                       | AC10H             | Corner | 50 | 00 X 500mm  | \$74.00   | \$88.00  |
| Garde                    | enia                                                                                                                                                                                                                                                                                                                                                                                                                                                                                                                                                                                                                                                                                                                                                                                                                                                                                                                                                                                                                                                                                                                                                                                                                                                                                                                                                                                                                                                                                                                                                                                                                                                                                                                                                                                                                                                                                                                                                                                                                                                                                                                          |                   |        |    |             |           |          |
| Sandcast<br>Single Sided |                                                                                                                                                                                                                                                                                                                                                                                                                                                                                                                                                                                                                                                                                                                                                                                                                                                                                                                                                                                                                                                                                                                                                                                                                                                                                                                                                                                                                                                                                                                                                                                                                                                                                                                                                                                                                                                                                                                                                                                                                                                                                                                               | AC10G             | Corner | 34 | 40 X 340mm  | \$74.00   | \$88.00  |
| Gerbe                    | ra                                                                                                                                                                                                                                                                                                                                                                                                                                                                                                                                                                                                                                                                                                                                                                                                                                                                                                                                                                                                                                                                                                                                                                                                                                                                                                                                                                                                                                                                                                                                                                                                                                                                                                                                                                                                                                                                                                                                                                                                                                                                                                                            |                   |        |    |             |           |          |
| Sandcast<br>Single Sided | No. Contraction of the second | AC11              | Corner | 6  | 10 X 610mm  | \$120.00  | \$134.00 |
| Golden \                 | /ine                                                                                                                                                                                                                                                                                                                                                                                                                                                                                                                                                                                                                                                                                                                                                                                                                                                                                                                                                                                                                                                                                                                                                                                                                                                                                                                                                                                                                                                                                                                                                                                                                                                                                                                                                                                                                                                                                                                                                                                                                                                                                                                          |                   |        |    |             |           |          |
| 50                       | Sandcast<br>Single Sided                                                                                                                                                                                                                                                                                                                                                                                                                                                                                                                                                                                                                                                                                                                                                                                                                                                                                                                                                                                                                                                                                                                                                                                                                                                                                                                                                                                                                                                                                                                                                                                                                                                                                                                                                                                                                                                                                                                                                                                                                                                                                                      | C05               | Corner | 3  | 330 X 330mm | \$66.00   | \$80.00  |
| Grape                    | vine                                                                                                                                                                                                                                                                                                                                                                                                                                                                                                                                                                                                                                                                                                                                                                                                                                                                                                                                                                                                                                                                                                                                                                                                                                                                                                                                                                                                                                                                                                                                                                                                                                                                                                                                                                                                                                                                                                                                                                                                                                                                                                                          |                   |        |    |             |           |          |
| Sandcast<br>Single Sided |                                                                                                                                                                                                                                                                                                                                                                                                                                                                                                                                                                                                                                                                                                                                                                                                                                                                                                                                                                                                                                                                                                                                                                                                                                                                                                                                                                                                                                                                                                                                                                                                                                                                                                                                                                                                                                                                                                                                                                                                                                                                                                                               | C31               | Corner |    | 455 X 455 m | m \$80.00 | \$92.00  |

#### **Chatterton Lacework**

| Product | Code | Туре | Size | Mill | P/Coated |
|---------|------|------|------|------|----------|
|---------|------|------|------|------|----------|

| Sandcast<br>Single Sided | HONE CO                  |
|--------------------------|--------------------------|
| Heritage Calip           | oso Corner               |
|                          | Sandcast<br>Single Sided |

#### rk

| All retail prices a      | re exclusive of GST      | sive of GST Chatterton L |              |               |          |          |
|--------------------------|--------------------------|--------------------------|--------------|---------------|----------|----------|
| Product                  |                          | Code                     | Туре         | Size          | Mill     | P/Coate  |
| 62896                    | Sandcast<br>Single Sided | C11                      | Corpor       | 275 V 275mm   | ¢00.00   | ¢140.00  |
| Hil                      | Isbury                   | CII                      | Corner       | 375 X 375mm   | \$96.00  | \$110.00 |
|                          |                          | [                        | 1            |               |          |          |
| Sandcast<br>Single Sided |                          | AC45L                    | Corner L/H   | 645 X 770mm   | \$230.00 | \$255.00 |
|                          |                          | AC45R                    | Corner R/H   | 645 X 770mm   | \$230.00 | \$255.00 |
| Jollimont                |                          |                          |              |               |          |          |
| Sandcast<br>Single Sided | 2 Sector                 | C21L                     | Corner L/H   | 450 X 450mm   | \$90.00  | \$106.00 |
|                          |                          | C21R                     | Corner R/H   | 450 X 450mm   | \$90.00  | \$106.00 |
| KenSnowflake             | Y                        |                          |              |               |          |          |
| Sandcast<br>Single Sided |                          |                          |              |               |          |          |
|                          |                          | AC26                     | Corner       | 445 X 445mm   | \$86.00  | \$100.00 |
| Kyneton                  | 14                       |                          |              |               |          |          |
| DOR                      | HEAD                     |                          |              |               |          |          |
| Color                    | Sandcast                 | AC10M                    | L Corner L/I | H 340 X 500mm | \$69.00  | \$83.00  |
| 5                        | Single Sided             | AC10M                    | R Corner R/  | H 340 X 500mm | \$69.00  | \$83.00  |
| M                        | agnolia                  |                          |              |               |          |          |
| Sandcast<br>Single Sided |                          | C35                      | Corner       | 360 X 350mm   | \$90.00  | \$106.00 |
| Melbourne S              | Soverin                  |                          |              |               |          |          |