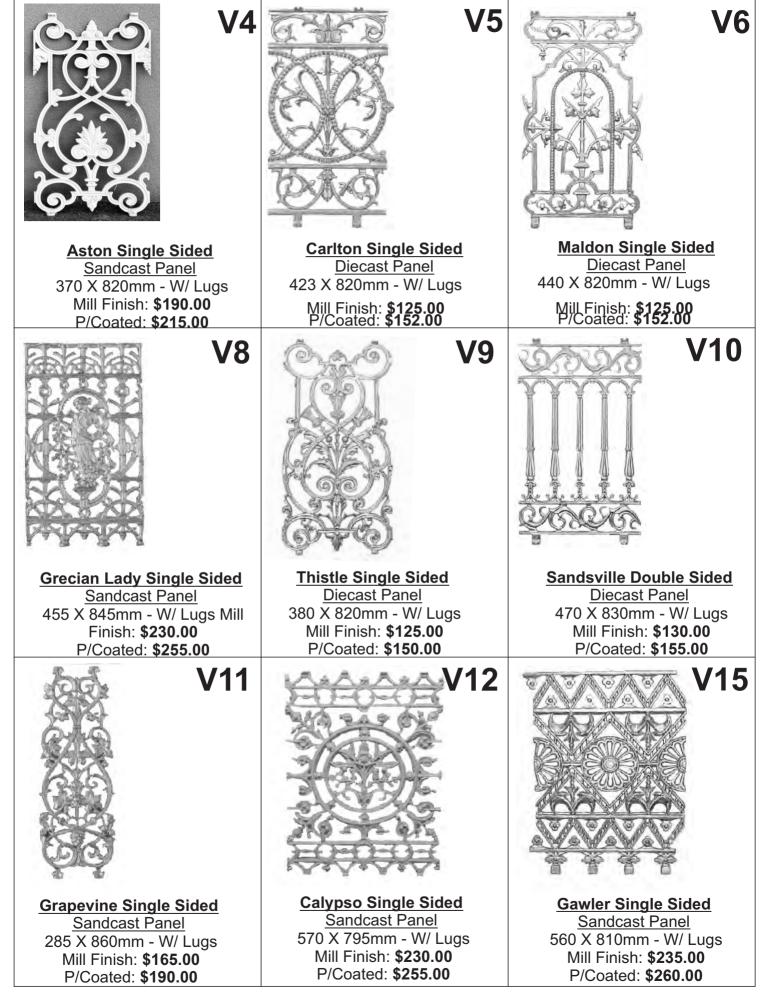

# **Chatterton Lacework**

| All retail prices are ex |                              |             |                     | Challe      |           | acewon   |
|--------------------------|------------------------------|-------------|---------------------|-------------|-----------|----------|
| Product                  |                              | Code        | Туре                | Size        | Mill      | P/Coated |
|                          |                              | Corner      | & Frieze            | Single Side | d         |          |
| AAAAA                    |                              | C2L         | Corner              | 595 X 445mm | \$125.00  | \$140.00 |
| QC X X X X               | Sandcast                     | C2R         | Corner              | 595 X 445mm | \$125.00  | \$140.00 |
| Mr.                      | Single Sided                 | F2          | Frieze              | 260 X 735mm | \$125.00  | \$140.00 |
| Berwick                  |                              |             |                     |             |           |          |
|                          |                              | C01L        | Corner L/H          | 445 X 635mm | \$125.00  | \$140.00 |
|                          | Sandcast                     | C01R        | Corner R/H          | 445 X 635mm | \$125.00  | \$140.00 |
|                          | Single Sided                 | C01F        | Frieze              | 285 X 680mm | \$125.00  | \$140.00 |
| Birdsville               | Large                        |             |                     |             |           |          |
| Partia                   |                              | C01SL       | Corner L/H          | 450 X 455mm | \$100.00  | \$115.00 |
|                          | Sandcast<br>Single Sided     | C01SR       | Corner R/H          | 450 X 455mm | \$100.00  | \$115.00 |
| P                        |                              | F01S        | Frieze              | 275 X 680mm | \$82.00   | \$97.00  |
| Birdsville               | Small                        |             |                     |             |           |          |
|                          |                              | C19L        | Corner L/H          | 420 X 420mm | \$85.00   | \$100.00 |
|                          |                              | C19R        | Corner L/H          | 420 X 420mm | \$85.00   | \$100.00 |
| Ch                       | Sandcast<br>Single Sided     | F19         | Frieze              | 290 X 835mm | \$145.00  | \$157.00 |
| Boston                   | -                            | Note : Corr | her sits under frie | eze         |           |          |
| 12 STA                   |                              | C25L        | Corner L/H          | 395 X 395mm | \$85.00   | \$100.00 |
|                          | Sandcast                     | C25R        | Corner R/H          | 395 X 395mm | \$85.00   | \$100.00 |
|                          | Single Sided<br>Post to post | F25         | Frieze              | 270 X 775mm | \$145.00  | \$157.00 |
| Chant                    |                              | Note : Corr | ner sits under fri  | eze         |           |          |
|                          | ***                          | C25SL       | Corner L/H          | 395 X 395mm | n \$85.00 | \$100.00 |
|                          | Sandcast<br>Single Sided     | C25SR       | Corner R/H          | 395 X 395mm | n \$85.00 | \$100.00 |
|                          | Post to post                 | F25S        | Frieze              | 95 X 770mm  | \$80.00   | \$92.00  |
| Chantill                 | y Small                      | L           | 1                   | 1           | I         | I        |
| Place Note: San          | depet producto a             | wa daalama  | d to have a re      | und touture |           |          |

# **Chatterton Lacework**

| Product                  | Code    | Туре                                    | Size        | Mill     | P/Coated |
|--------------------------|---------|-----------------------------------------|-------------|----------|----------|
|                          |         | ,,,,,,,,,,,,,,,,,,,,,,,,,,,,,,,,,,,,,,, |             |          |          |
| CADY CADY CAD            | AC10L   | Corner L/H                              | 575 X 400mm | \$95.00  | \$110.00 |
| Single Sided             | AC10R   | Corner R/H                              | 575 X 400mm | \$95.00  | \$110.00 |
| Single Sided             | AF10    | Frieze                                  | 250 X 750mm | \$95.00  | \$110.00 |
| Clover Diecast           |         |                                         |             |          |          |
| REAL AD SCAP AD SCAP AD  | [       | 1                                       |             |          |          |
|                          | C010L   | Corner L/H                              | 575 X 400mm | \$130.00 | \$142.00 |
| Single Sided             | C010R   | Corner R/H                              | 575 X 400mm | \$130.00 | \$142.00 |
| K.                       | F010    | Frieze                                  | 260 X 750mm | \$130.00 | \$14200  |
| Clover Sandcast          |         |                                         |             |          |          |
| Sandcast                 | AC15L   | Corner L/H                              | 395 X 395mm | \$33.00  | \$46.00  |
| Single Sided             | AC15R   | Corner R/H                              | 395 X 395mm | \$33.00  | \$46.00  |
|                          | AF15    | Frieze                                  | 85 X 760mm  | \$31.00  | \$46.00  |
| Clover Small             |         |                                         |             | ļ        |          |
|                          | <b></b> |                                         |             |          |          |
| Sandcast                 | C035L   | Corner L/H                              | 640 X 495mm | \$260.00 | \$290.00 |
| Single Sided             | C035R   | Corner R/H                              | 640 X 495mm | \$260.00 | \$290.00 |
|                          | F35     | Frieze                                  | 320 X 850mm | \$270.00 | \$290.00 |
| Crown                    |         |                                         |             |          |          |
|                          | C03L    | Corner L/H                              | 570 X 420mm | \$126.00 | \$143.00 |
| Sandcast                 | C03R    | Corner R/H                              | 570 X 420mm | \$126.00 | \$143.00 |
| Single Sided             | F03     | Frieze                                  | 285 X 740mm | \$126.00 | \$143.00 |
| Fishfern Large           |         |                                         |             |          |          |
| BELLE Batatatas          | C03SL   | Corner L/H                              | 395 X 395mm | \$85.00  | \$97.00  |
| Sandcast<br>Single Sided | C03SR   | Corner R/H                              | 395 X 395mm | \$85.00  | \$97.00  |
|                          | F03S    | Frieze                                  | 100 X 745mm | \$78.00  | \$90.00  |
| Fishfern Small           |         |                                         |             | •        |          |

#### **Chatterton Lacework** Product Mill Code Type Size P/Coated C26L Corner L/H 505 X 370mm \$100.00 \$114.00 C26R Corner R/H 505 X 370mm \$100.00 \$114.00 Sandcast Single Sided F26 Frieze 280 X 815mm \$105.00 \$119.00 Fitzroy AC12L Corner L/H 325 X 310mm \$50.00 \$62..00 Diecast AC12R Corner R/H 325 X 310mm \$62.00 \$50.00 Single Sided AF12 Frieze 110 X 775mm \$50..00 \$62.00 Galaxy C08L Corner L/H 450 X 440mm \$85.00 \$99.00 Corner R/H C08R 450 X 440mm \$85.00 \$99.00 F08 Frieze 315 X 635mm \$137.00 \$125.00 Sandcast Gawler Single Sided Note : Corner sits under frieze C02L Corner L/H 590 X 440mm \$130.00 \$143.00 Corner R/H C02R 590 X 440mm \$130.00 \$143.00 Sandcast F02 290 X 800mm Frieze \$130.00 \$143.00 Single Sided Holly AC22L Corner L/H 605 X 380mm \$95.00 \$110.00 AC22R Corner R/H 605 X 380mm \$95.00 \$110.00 Sandcast Single Sided AF22F 245 X 710mm \$110.00 Frieze \$95.00 Horseshoe