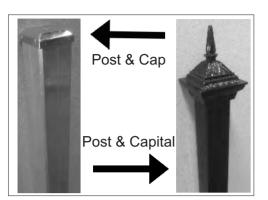

| \$180.00 |
|                                         | 1 04 |                   |             | φ100.00  | \$100.00 |
| Vase Large Sandcast<br>Single Sided     |      |                   |             |          |          |
|                                         | F09K | Victoria          | 180 X 825mm | \$125.00 | \$137.00 |
| Victoria Sandcast<br>Single Sided       |      |                   |             |          |          |

# **Chatterton Panels**



#### **Chatterton Panels**



# **Chatterton Panels**



## **Chatterton Panels**



# **Chatterton Panels**



# **Chatterton Panels & Newels**



## **Chatterton Newels**





| Produ | int |
|-------|-----|
| FIUUL | ιcι |

| Code | Size | Mill | P/Coated |
|------|------|------|----------|
|------|------|------|----------|



| Balustrade | Post | & | 90mm | Cap |
|------------|------|---|------|-----|
|------------|------|---|------|-----|

| BALPCAP1050 | 1050mm High | \$81.55  | \$108.70 |
|-------------|-------------|----------|----------|
| BALPCAP1200 | 1200mm High | \$92.40  | \$119.60 |
| BALPCAP1400 | 1400mm High | \$103.30 | \$130.45 |

## Balustrade Post & 90mm Post Capital

| · · · ·      |             |          |          |
|--------------|-------------|----------|----------|
| BALPPCAP1050 | 1050mm High | \$147.58 | \$175.00 |
| BALPPCAP1200 | 1200mm High | \$158.70 | \$185.90 |
| BALPPCAP1400 | 1400mm High | \$169.60 | \$196.75 |

| Product | Code | Size | Mill | P/Coated |
|---------|------|------|------|----------|
|---------|------|------|------|----------|



# Handrail & Brackets

| A3436