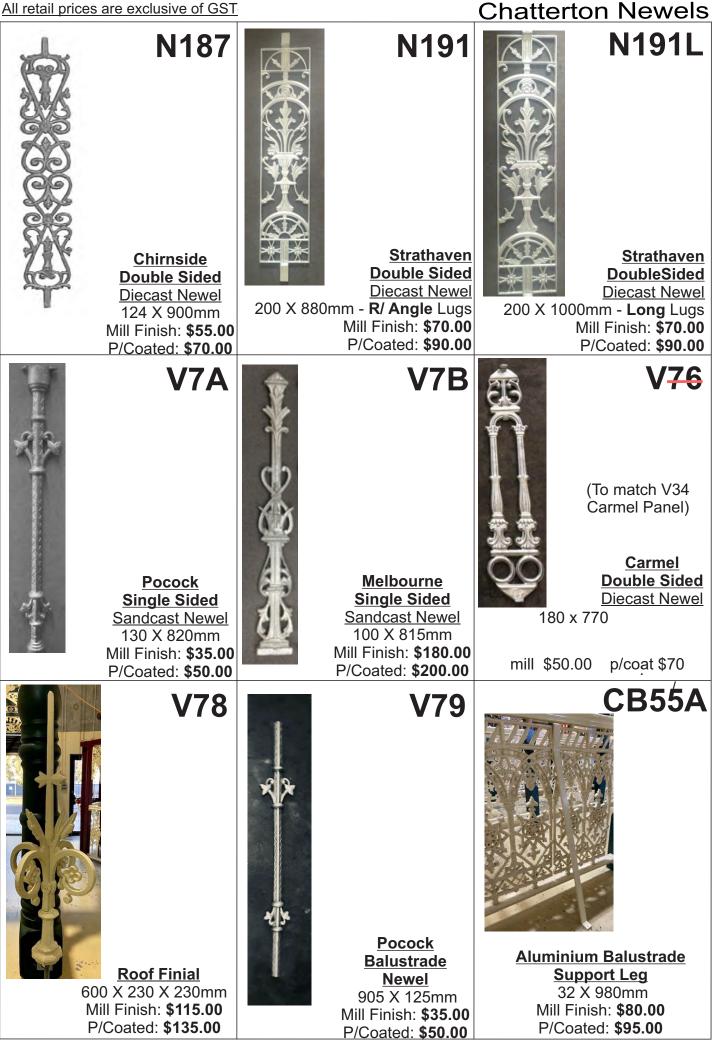

| F22  | Vase              | 190 X 745mm | \$104.00 | \$116.00 |
| Vase Diecast Single Sided           |      |                   |             |          |          |
|                                     | F64  | Vase Large        | 250 X 900mm | \$300.00 | \$320.00 |
| Vase Large Sandcast<br>Single Sided | L    | 1                 | 1           | 1        | 1        |
|                                     | F09K | Victoria          | 180 X 825mm | \$125.00 | \$137.00 |
| Victoria Sandcast<br>Single Sided   |      |                   |             |          |          |

# **Chatterton Panels**



#### **Chatterton Panels**



# **Chatterton Panels**



## **Chatterton Panels**



# **Chatterton Panels**



# **Chatterton Panels & Newels**



## **Chatterton Newels**





| _     |     |
|-------|-----|
| Produ | int |
| FIUUL | ιcι |

| Code | Size | Mill | P/Coated |
|------|------|------|----------|
|------|------|------|----------|



| Balustrade | Post | & | 90mm | Cap |
|------------|------|---|------|-----|
|------------|------|---|------|-----|

| BALPCAP1050 | 1050mm High | \$81.55  | \$108.70 |
|-------------|-------------|----------|----------|
| BALPCAP1200 | 1200mm High | \$92.40  | \$119.60 |
| BALPCAP1400 | 1400mm High | \$103.30 | \$130.45 |

## Balustrade Post & 90mm Post Capital

| BALPPCAP1050 | 1050mm High | \$147.58 | \$175.00 |
|--------------|-------------|----------|----------|
| BALPPCAP1200 | 1200mm High | \$158.70 | \$185.90 |
| BALPPCAP1400 | 1400mm High | \$169.60 | \$196.75 |

| Product | Code | Size | Mill | P/Coated |
|---