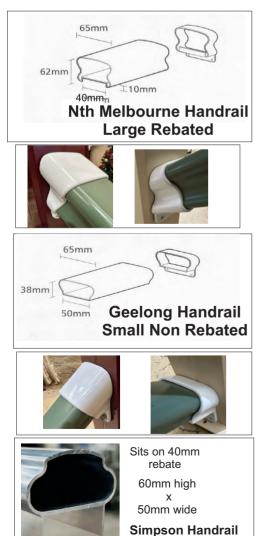

ll | P/Coated |
|------|------|------|----------|
|------|------|------|----------|



| Balustrade | Post | & | 90mm | Cap |
|------------|------|---|------|-----|
|------------|------|---|------|-----|

| BALPCAP1050 | 1050mm High | \$81.55  | \$108.70 |
|-------------|-------------|----------|----------|
| BALPCAP1200 | 1200mm High | \$92.40  | \$119.60 |
| BALPCAP1400 | 1400mm High | \$103.30 | \$130.45 |

## Balustrade Post & 90mm Post Capital

| BALPPCAP1050 | 1050mm High | \$147.58 | \$175.00 |
|--------------|-------------|----------|----------|
| BALPPCAP1200 | 1200mm High | \$158.70 | \$185.90 |
| BALPPCAP1400 | 1400mm High | \$169.60 | \$196.75 |

| Product | Code | Size | Mill | P/Coated |
|---------|------|------|------|----------|
|---------|------|------|------|----------|



# Handrail & Brackets

| A3436LH                                                                     | R | 3 Metre Length | \$90.00    | \$127.00   |
|-----------------------------------------------------------------------------|---|----------------|------------|------------|
| A3436LH                                                                     | R | 6 Metre Length | \$180.00   | \$254.00   |
| CB52A                                                                       |   | Fixing Bracket | \$7.80 ea  | \$11.99 ea |
| CB52B Angle Bracket Set for<br>North Melbourne Handrail<br>(sold as a pair) |   | \$32.00 ea     | \$40.00 ea |            |

| A3801SHR | 3 Metre Length | \$70.00   | \$102.00   |
|----------|----------------|-----------|------------|
| A3801SHR | 6 Metre Length |