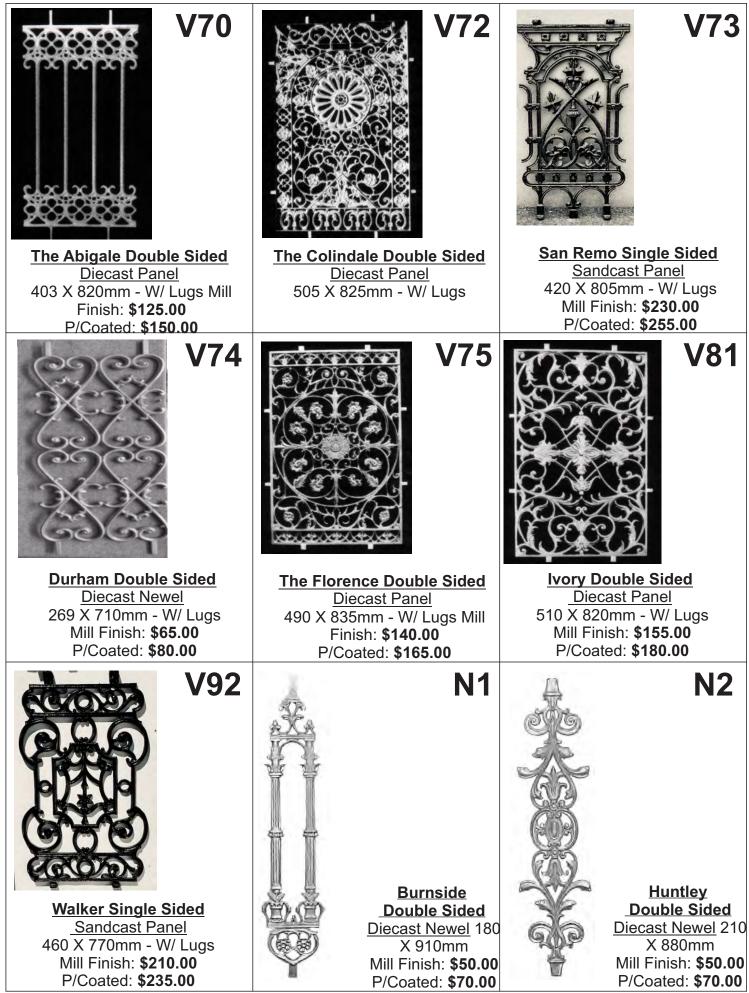

|
|                                     | F22  | Vase              | 190 X 745mm | \$104.00 | \$116.00 |
| Vase Diecast Single Sided           |      |                   |             |          |          |
|                                     | F64  | Vase Large        | 250 X 900mm | \$300.00 | \$320.00 |
| Vase Large Sandcast<br>Single Sided | L    | 1                 | 1           | 1        | 1        |
|                                     | F09K | Victoria          | 180 X 825mm | \$125.00 | \$137.00 |
| Victoria Sandcast<br>Single Sided   |      |                   |             |          |          |

# **Chatterton Panels**



#### **Chatterton Panels**



# **Chatterton Panels**



## **Chatterton Panels**



# **Chatterton Panels**



# **Chatterton Panels & Newels**



## **Chatterton Newels**





| _     |     |
|-------|-----|
| Produ | int |
| FIUUL | ιcι |

| Code | Size | Mill | P/Coated |
|------|------|------|----------|
|------|------|------|----------|



| Balustrade | Post | & | 90mm | Cap |
|------------|------|---|------|-----|
|------------|------|---|------|-----|

| BALPCAP1050 | 1050mm High | \$81.55  | \$108.70 |
|-------------|-------------|----------|----------|
| BALPCAP1200 | 1200mm High | \$92.40  | \$119.60 |
| BALPCAP1400 | 1400mm High | \$103.30 | \$130.45 |

## Balustrade Post & 90mm Post Capital

| BALPPCAP1050 | 1050mm High | \$147.58 | \$175.00 |
|--------------|-------------|----------|----------|
| BALPPCAP1200 | 1200mm High | \$158.70 | \$185.90 |
| BALPPCAP1400 | 1400mm High | \$169.60 | \$196.75 |

| Product | Code |