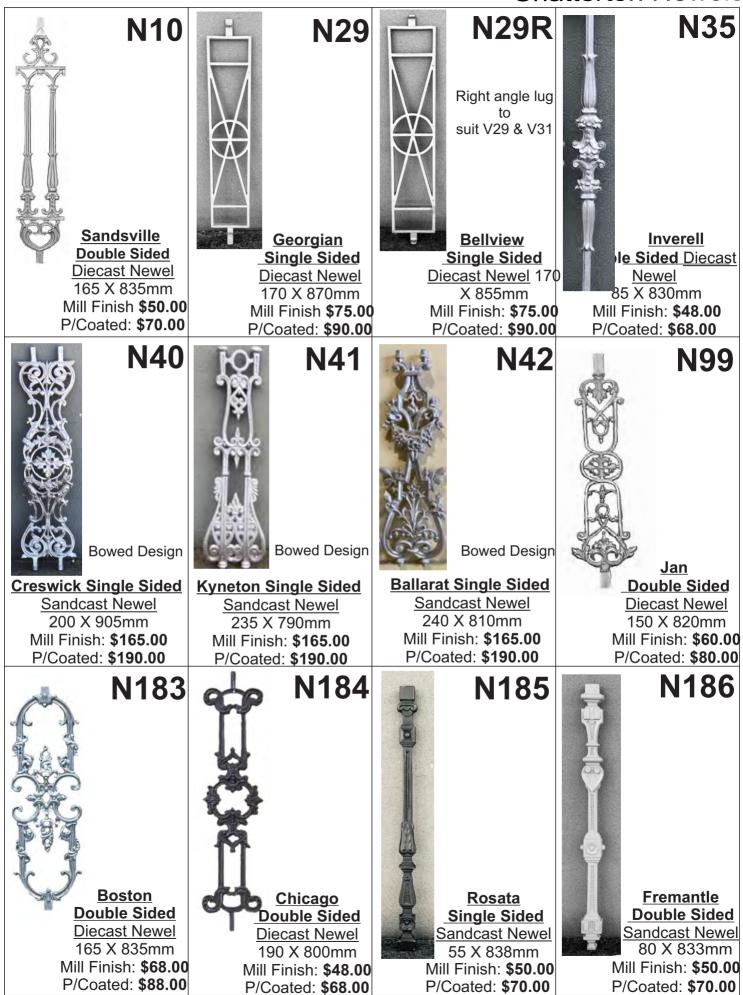

| F22  | Vase              | 190 X 745mm | \$104.00 | \$116.00 |
| Vase Diecast Single Sided           |      |                   |             |          |          |
|                                     | F64  | Vase Large        | 250 X 900mm | \$300.00 | \$320.00 |
| Vase Large Sandcast<br>Single Sided | L    | 1                 | 1           | 1        | 1        |
|                                     | F09K | Victoria          | 180 X 825mm | \$125.00 | \$137.00 |
| Victoria Sandcast<br>Single Sided   |      |                   |             |          |          |

# **Chatterton Panels**



#### **Chatterton Panels**



# **Chatterton Panels**



## **Chatterton Panels**



# **Chatterton Panels**



# **Chatterton Panels & Newels**



## **Chatterton Newels**





| _     |     |
|-------|-----|
| Produ | int |
| FIUUL | ιcι |

| Code | Size | Mill | P/Coated |
|------|------|------|----------|
|------|------|------|----------|



| Balustrade | Post | & | 90mm | Cap |
|------------|------|---|------|-----|
|------------|------|---|------|-----|

| BALPCAP1050 | 1050mm High | \$81.55  | \$108.70 |
|-------------|-------------|----------|----------|
| BALPCAP1200 | 1200mm High | \$92.40  | \$119.60 |
| BALPCAP1400 | 1400mm High | \$103.30 | \$130.45 |

## Balustrade Post & 90mm Post Capital

| BALPPCAP1050 | 1050mm High | \$147.58 | \$175.00 |
|--------------|-------------|----------|----------|
| BALPPCAP1200 | 1200mm High | \$158.70 | \$185.90 |
| BALPPCAP1400 | 1400mm High | \$169.60 | \$196.75 |

| Product | Code | Size | Mill | P/Coated |
|-