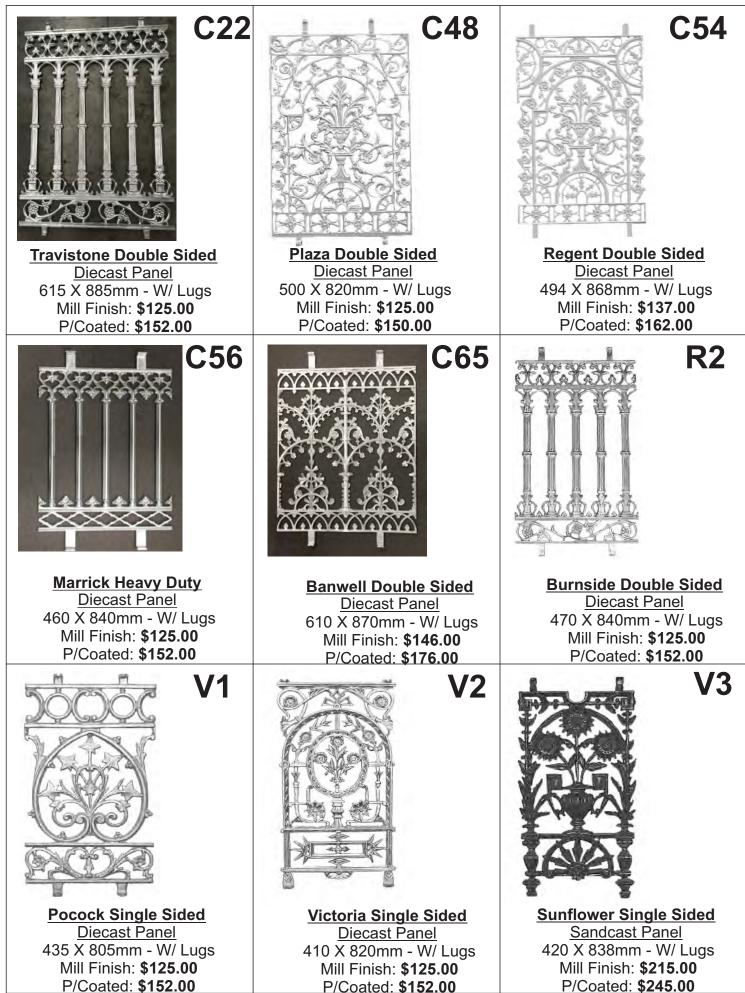

rt             | 240 X 660mm | \$162.00 | \$175.00 |
| Sturt Sandcast Single Sided         |      |                   |             |          |          |
|                                     | F22  | Vase              | 190 X 745mm | \$104.00 | \$116.00 |
| Vase Diecast Single Sided           |      |                   |             |          |          |
|                                     | F64  | Vase Large        | 250 X 900mm | \$300.00 | \$320.00 |
| Vase Large Sandcast<br>Single Sided | L    | 1                 | 1           | 1        | 1        |
|                                     | F09K | Victoria          | 180 X 825mm | \$125.00 | \$137.00 |
| Victoria Sandcast<br>Single Sided   |      |                   |             |          |          |

# **Chatterton Panels**



#### **Chatterton Panels**



# **Chatterton Panels**



## **Chatterton Panels**



# **Chatterton Panels**



# **Chatterton Panels & Newels**



## **Chatterton Newels**





| _     |     |
|-------|-----|
| Produ | int |
| FIUUL | ιcι |

| Code | Size | Mill | P/Coated |
|------|------|------|----------|
|------|------|------|----------|



| Balustrade | Post | & | 90mm | Cap |
|------------|------|---|------|-----|
|------------|------|---|------|-----|

| BALPCAP1050 | 1050mm High | \$81.55  | \$108.70 |
|-------------|-------------|----------|----------|
| BALPCAP1200 | 1200mm High | \$92.40  | \$119.60 |
| BALPCAP1400 | 1400mm High | \$103.30 | \$130.45 |

## Balustrade Post & 90mm Post Capital

| BALPPCAP1050 | 1050mm High | \$147.58 | \$175.00 |
|--------------|-------------|