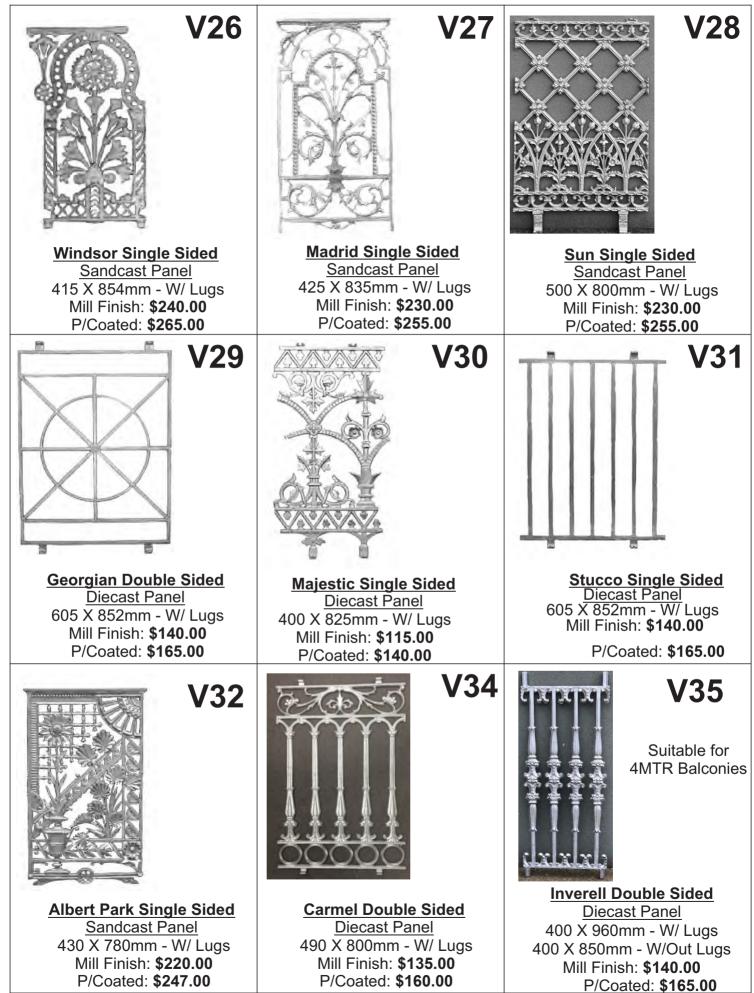

|      |                   |             |          |          |
|                                     | F22  | Vase              | 190 X 745mm | \$104.00 | \$116.00 |
| Vase Diecast Single Sided           |      |                   |             |          |          |
|                                     | F64  | Vase Large        | 250 X 900mm | \$300.00 | \$320.00 |
| Vase Large Sandcast<br>Single Sided | L    | 1                 | 1           | 1        | 1        |
|                                     | F09K | Victoria          | 180 X 825mm | \$125.00 | \$137.00 |
| Victoria Sandcast<br>Single Sided   |      |                   |             |          |          |

# **Chatterton Panels**



#### **Chatterton Panels**



# **Chatterton Panels**



## **Chatterton Panels**



# **Chatterton Panels**



# **Chatterton Panels & Newels**



## **Chatterton Newels**





| _     |     |
|-------|-----|
| Produ | int |
| FIUUL | ιcι |

| Code | Size | Mill | P/Coated |
|------|------|------|----------|
|------|------|------|----------|



| Balustrade | Post | & | 90mm | Cap |
|------------|------|---|------|-----|
|------------|------|---|------|-----|

| BALPCAP1050 | 1050mm High | \$81.55  | \$108.70 |
|-------------|-------------|----------|----------|
| BALPCAP1200 | 1200mm High | \$92.40  | \$119.60 |
| BALPCAP1400 | 1400mm High | \$103.30 | \$130.45 |

## Balustrade Post & 90mm Post Capital

| BALPPCAP1050 | 1050mm High | \$147.58 | \$175.00 |
|--------------|-------------|----------|----------|
| BALPPCAP1200 | 1200mm High | \$158.70 | \$185.90 |
| BALPPCA