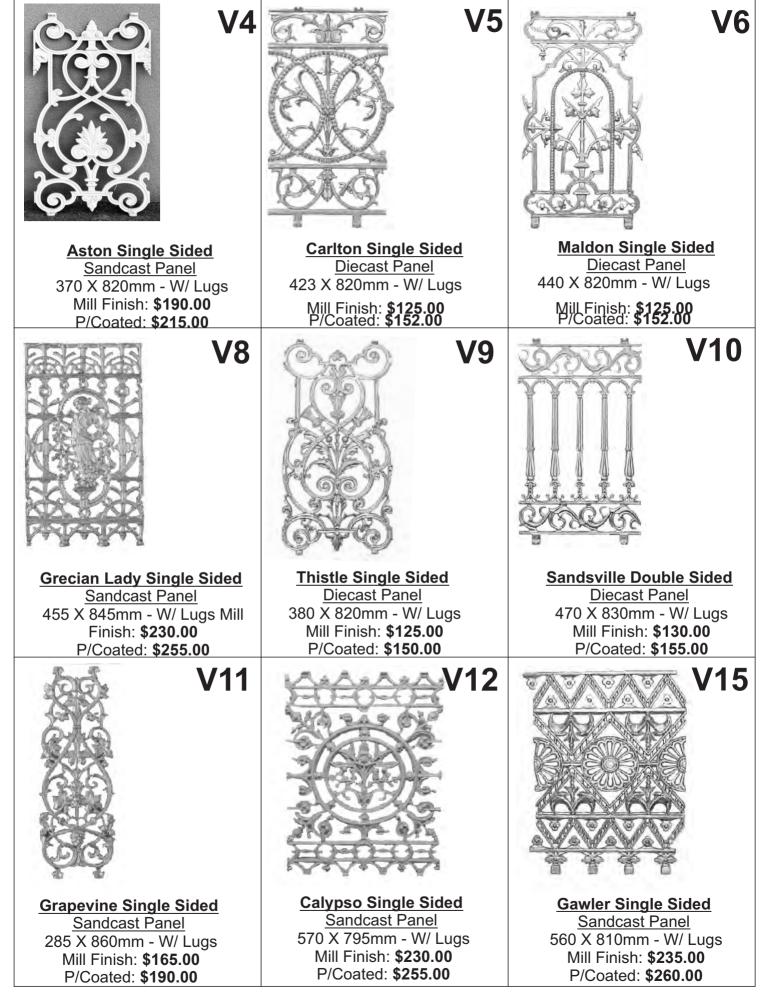

\$162.00 | \$175.00 |
| Sturt Sandcast Single Sided         |      |                   |             |          |          |
|                                     | F22  | Vase              | 190 X 745mm | \$104.00 | \$116.00 |
| Vase Diecast Single Sided           |      |                   |             |          |          |
|                                     | F64  | Vase Large        | 250 X 900mm | \$300.00 | \$320.00 |
| Vase Large Sandcast<br>Single Sided | L    | 1                 | 1           | 1        | 1        |
|                                     | F09K | Victoria          | 180 X 825mm | \$125.00 | \$137.00 |
| Victoria Sandcast<br>Single Sided   |      |                   |             |          |          |

# **Chatterton Panels**



#### **Chatterton Panels**



# **Chatterton Panels**



## **Chatterton Panels**



# **Chatterton Panels**



# **Chatterton Panels & Newels**



## **Chatterton Newels**





| _     |     |
|-------|-----|
| Produ | int |
| FIUUL | ιcι |

| Code | Size | Mill | P/Coated |
|------|------|------|----------|
|------|------|------|----------|



| Balustrade | Post | & | 90mm | Cap |
|------------|------|---|------|-----|
|------------|------|---|------|-----|

| BALPCAP1050 | 1050mm High | \$81.55  | \$108.70 |
|-------------|-------------|----------|----------|
| BALPCAP1200 | 1200mm High | \$92.40  | \$119.60 |
| BALPCAP1400 | 1400mm High | \$103.30 | \$130.45 |

## Balustrade Post & 90mm Post Capital

| BALPPCAP1050 | 1050mm High | \$147.58 | \$175.00 |
|--------------|-------------|----------|----------|
| BALPP