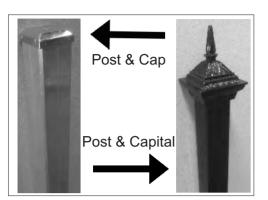

|          |
|                                     | F64  | Vase Large        | 250 X 900mm | \$300.00 | \$320.00 |
| Vase Large Sandcast<br>Single Sided | L    | 1                 | 1           | 1        | 1        |
|                                     | F09K | Victoria          | 180 X 825mm | \$125.00 | \$137.00 |
| Victoria Sandcast<br>Single Sided   |      |                   |             |          |          |

# **Chatterton Panels**



#### **Chatterton Panels**



# **Chatterton Panels**



## **Chatterton Panels**



# **Chatterton Panels**



# **Chatterton Panels & Newels**



## **Chatterton Newels**





| _     |     |
|-------|-----|
| Produ | int |
| FIUUL | ιcι |

| Code | Size | Mill | P/Coated |
|------|------|------|----------|
|------|------|------|----------|



| Balustrade | Post | & | 90mm | Cap |
|------------|------|---|------|-----|
|------------|------|---|------|-----|

| BALPCAP1050 | 1050mm High | \$81.55  | \$108.70 |
|-------------|-------------|----------|----------|
| BALPCAP1200 | 1200mm High | \$92.40  | \$119.60 |
| BALPCAP1400 | 1400mm High | \$103.30 | \$130.45 |

## Balustrade Post & 90mm Post Capital

| BALPPCAP1050 | 1050mm High | \$147.58 | \$175.00 |
|--------------|-------------|----------|----------|
| BALPPCAP1200 | 1200mm High | \$158.70 | \$185.90 |
| BALPPCAP1400 | 1400mm High | \$169.60 | \$196.75 |

| Product | Code | Size | Mill | P/Coated |
|---------|------|------|------|----------|
|---------|------|------|------|----------|



# Handrail & Brackets

| A3436LH