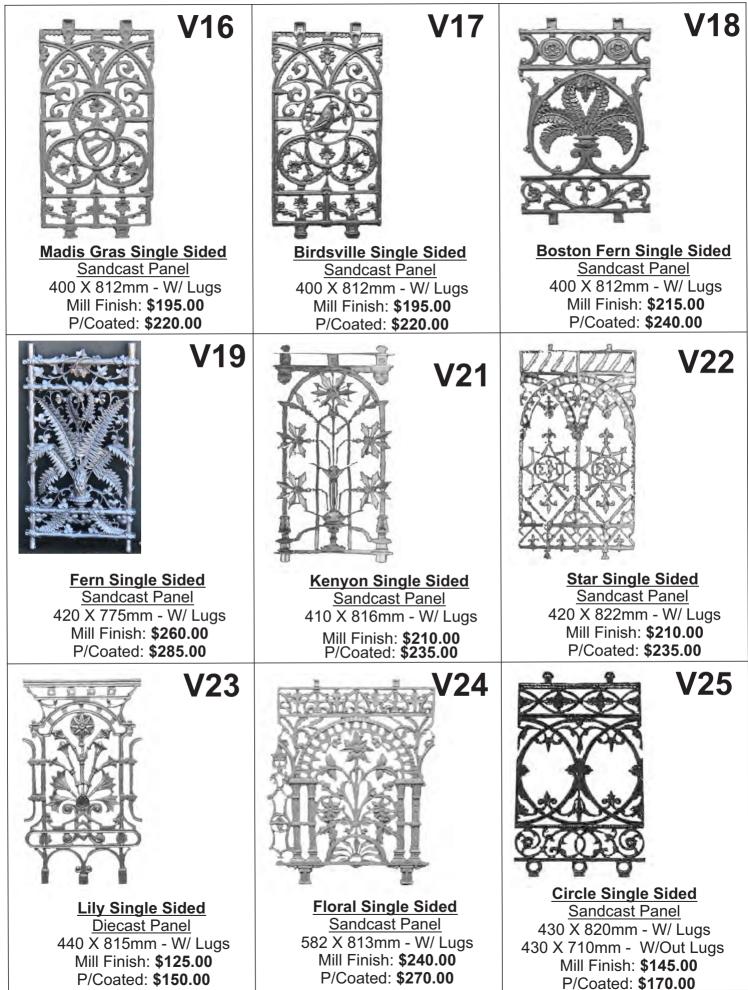

urt Sandcast Single Sided         |      |                   |             |          |          |
|                                     | F22  | Vase              | 190 X 745mm | \$104.00 | \$116.00 |
| Vase Diecast Single Sided           |      |                   |             |          |          |
|                                     | F64  | Vase Large        | 250 X 900mm | \$300.00 | \$320.00 |
| Vase Large Sandcast<br>Single Sided | L    | 1                 | 1           | 1        | 1        |
|                                     | F09K | Victoria          | 180 X 825mm | \$125.00 | \$137.00 |
| Victoria Sandcast<br>Single Sided   |      |                   |             |          |          |

# **Chatterton Panels**



#### **Chatterton Panels**



# **Chatterton Panels**



## **Chatterton Panels**



# **Chatterton Panels**



# **Chatterton Panels & Newels**



## **Chatterton Newels**





| _     |     |
|-------|-----|
| Produ | int |
| FIUUL | ιcι |

| Code | Size | Mill | P/Coated |
|------|------|------|----------|
|------|------|------|----------|



| Balustrade | Post | & | 90mm | Cap |
|------------|------|---|------|-----|
|------------|------|---|------|-----|

| BALPCAP1050 | 1050mm High | \$81.55  | \$108.70 |
|-------------|-------------|----------|----------|
| BALPCAP1200 | 1200mm High | \$92.40  | \$119.60 |
| BALPCAP1400 | 1400mm High | \$103.30 | \$130.45 |

## Balustrade Post & 90mm Post Capital

| BALPPCAP1050 | 1050mm High | \$147.58 | \$175.00 |
|--------------|-------------|----------|----------|
| BALPPCAP1200 | 1200mm High | \$1