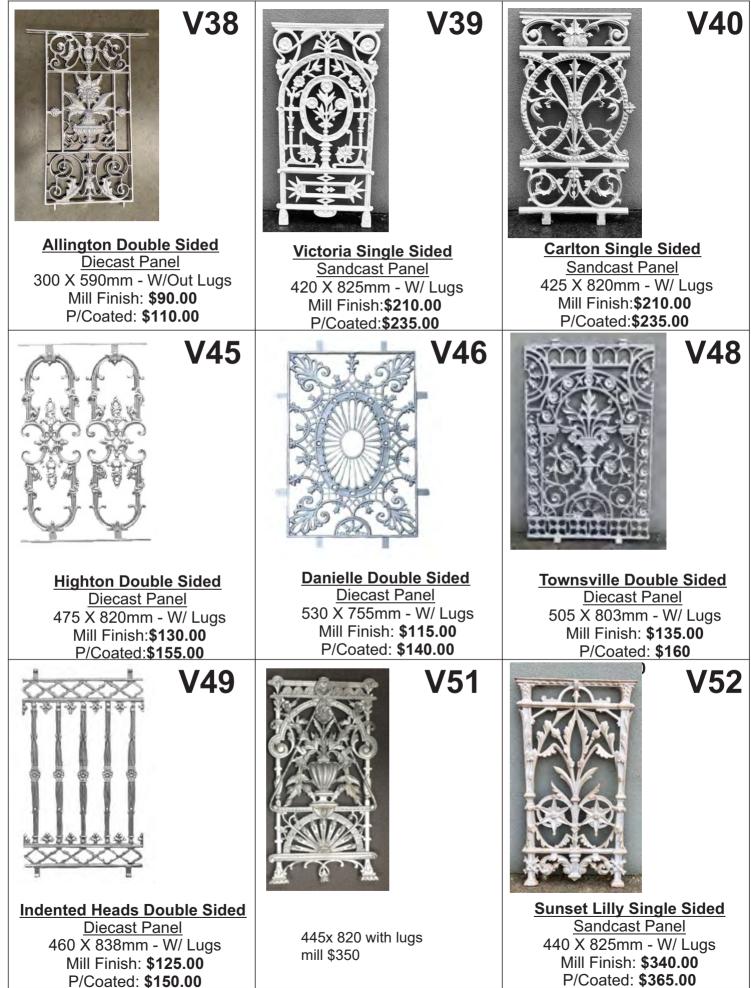

|             |          |          |
|                                     | F22  | Vase              | 190 X 745mm | \$104.00 | \$116.00 |
| Vase Diecast Single Sided           |      |                   |             |          |          |
|                                     | F64  | Vase Large        | 250 X 900mm | \$300.00 | \$320.00 |
| Vase Large Sandcast<br>Single Sided | L    | 1                 | 1           | 1        | 1        |
|                                     | F09K | Victoria          | 180 X 825mm | \$125.00 | \$137.00 |
| Victoria Sandcast<br>Single Sided   |      |                   |             |          |          |

# **Chatterton Panels**



#### **Chatterton Panels**



# **Chatterton Panels**



## **Chatterton Panels**



# **Chatterton Panels**



# **Chatterton Panels & Newels**



## **Chatterton Newels**





| _     |     |
|-------|-----|
| Produ | int |
| FIUUL | ιcι |

| Code | Size | Mill | P/Coated |
|------|------|------|----------|
|------|------|------|----------|



| Balustrade | Post | & | 90mm | Cap |
|------------|------|---|------|-----|
|------------|------|---|------|-----|

| BALPCAP1050 | 1050mm High | \$81.55  | \$108.70 |
|-------------|-------------|----------|----------|
| BALPCAP1200 | 1200mm High | \$92.40  | \$119.60 |
| BALPCAP1400 | 1400mm High | \$103.30 | \$130.45 |

## Balustrade Post & 90mm Post Capital

| BALPPCAP1050 | 1050mm High | \$147.58 | \$175.00 |
|--------------|-------------|----------|----------|
| BALPPCAP1200 | 1200mm High | \$158.70 | \$185.90 |
| BALPPCAP1400 | 1400mm High | \$169